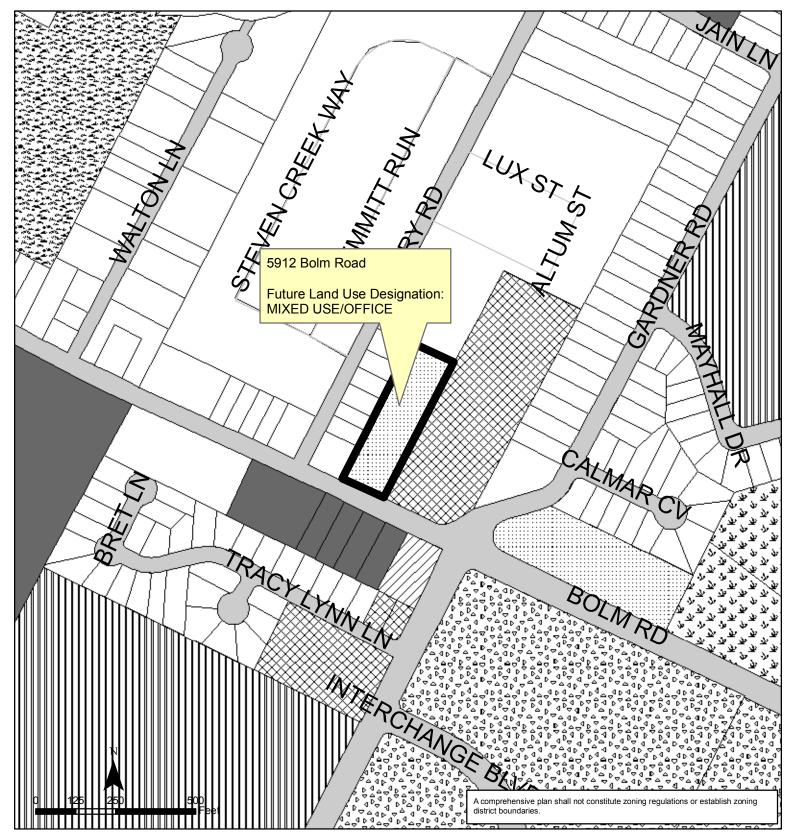

## ORDINANCE NO. 20110113-013

AN ORDINANCE AMENDING ORDINANCE NO. 20101104-033 TO CORRECT THE LAND USE DESIGNATION FOR PROPERTY LOCATED AT 5912 AND 5916 BOLM ROAD IN THE GOVALLE/JOHNSTON TERRACE COMBINED NEIGHBORHOOD PLAN.

## BE IT ORDAINED BY THE CITY COUNCIL OF THE CITY OF AUSTIN:

- **PART 1.** City Council approved Ordinance No. 20101104-033 amending the future land use map for the Govalle/Johnston Terrace combined neighborhood plan for property located at 5912 and 5916 Bolm Road, described in File NPA-2010-0016.01 at the Planning and Development Review Department. The land use change was read into the record in error as a change to office use rather than mixed use/office. The submitted ordinance and land use map correctly identified the land use as mixed use/office.
- **PART 2.** Ordinance No. 20101104-033 is amended to identify the land use as mixed use/office and conforms to the land use map attached as Exhibit "A".
- **PART 3.** In all other respects the terms and conditions of Ordinance No. 20101104-033 remain in effect
- **PART 4.** This ordinance takes effect on January 24, 2011.

## **Exhibit A Govalle/Johnston Terrace Neighborhood Plan** Amendment NPA-2010-0016.01

This map has been produced by the City of Austin Planning & Development Review Department for the sole purpose of assisting in neighborhood planning decisions and is not warranted for any other use. No warranty is made by the City regarding its accuracy or completeness.

## **Future Land Use** Single-Family

Warehouse/Limited Office

Multi-Family

Office △ 1 □ Industry

Commercial

Civic

Mixed Use

Recreation & Open Space