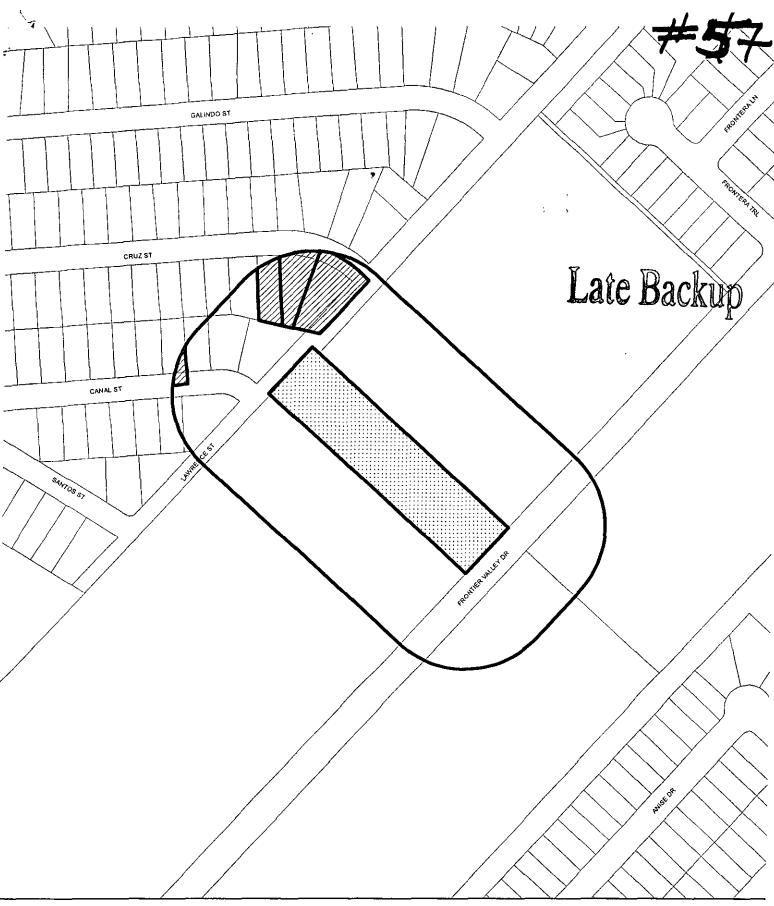

## **PETITION**

CASE#: C14-2010-0143

ADDRESS: 1418 FRONTIER VALLEY DR

GRID: L18-19

CASE MANAGER: STEPHEN RYE

## **PETITION**

C14-2010-0143 Case Number: Date: January 13, 2011 1418 FRONTIER VALLEY DR Total Area Within 200' of Subject Tract 402326.79 JIMENEZ ROBERT VENTURA & KAY E KAY **ELAINE JIMENEZ** 5972.27 1.48% VILLARREAL SANTOS 8062.47 2.00% VILLARREAL SANTOS 03081604180000 14581.97 3.62% CASTRO MATEO & 03081604220000 ZEFERINA 1499.86 0.37% 0.00% 0.00% 6 0.00% 8 0.00% 0.00% 10 0.00% 0.00% 11 12 0.00% 13 0.00% 0.00% 14 15 0.00% 0.00% 16 17 0.00%