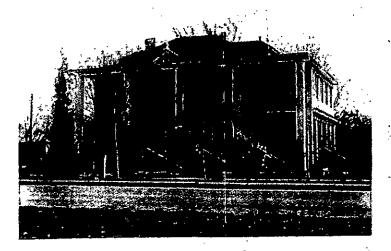

**HISTORIC NAME**: Bradford Nohra House

WATERSHED: Waller Creek

ADDRESS OF PROPOSED ZONING CHANGE: 4213 Avenue G

ZONING FROM: SF-6-NCCD to SF-6-NCCD-H

SUMMARY STAFF RECOMMENDATION: Staff does not recommend the proposed zoning change from Townhouse-Condominium Residence - Neighborhood Conservation Combining District (SF-6-NCCD) to Townhouse-Condominium Residence - Neighborhood Conservation Combining District - Historic (SF-6-NCCD-H) Combining District zoning. Staff recommends release of the demolition permit. The 1908 wood-frame house was completely obliterated when the house was stuccoed over and all of the windows were replaced with jalousie windows. A test for whether a building retains its integrity of materials and design is whether a figure from the historic period of the house would recognize it today, and staff believes that that house has lost its historic wood-frame appearance to such an extent that the house associated with the Bradfords has been completely lost. To qualify as an individual landmark, the Land Development Code states that a structure must maintain its historic appearance, and this house clearly does not. Therefore, while recognizing that the house has significance to the Hyde Park neighborhood groups who have pushed constantly for its preservation, the house does not qualify as a historic landmark because of the massive changes to its exterior. The current owner has no plans for restoration of the house because of its deteriorated state, and staff cannot recommend a building for landmark designation without a restoration of its historic appearance.

ACC participation.

APPRAISED VALUE: \$541,013

PRESENT USE: Residence

CONDITION: Poor

PRESENT OWNER:

Helen Nohra Sylvia Dudnay Prustee 4211 Avenue G Austin, TX 78751-3815

DATE BUILT: ca. 1908

<u>ALTERATIONS/ADDITIONS</u>: Several additions; the house has been covered in stucco, the windows are not original, and the gable on the south has been removed. The second story porch has been enclosed and is shown as a wrap-around porch by the Sanborn maps rather than a side porch. An odd diagonal addition appears to have been added in the 1940s.