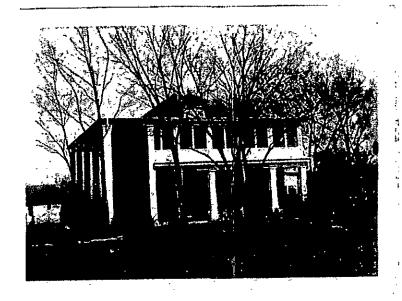

**HISTORIC NAME**: Bradford Nohra House

WATERSHED: Waller Creek

ADDRESS OF PROPOSED ZONING CHANGE: 4213 Avenue G

ZONING FROM: SF-6-NCCD to SF-6-NCCD-H

SUMMARY STAFF RECOMMENDATION: Staff does not recommend the proposed zoning change from Townhouse-Condominium Residence - Neighborhood Conservation Combining District (SF-6-NCCD) to Townhouse-Condominium Residence - Neighborhood Conservation Combining District - Historic (SF-6-NCCD-H) Combining District zoning. Staff recommends release of the demolition permit. The 1908 wood-frame house was completely obliterated when the house was stuccoed over and all of the windows were replaced with jalousie windows. A test for whether a building retains its integrity of materials and design is whether a figure from the historic period of the house would recognize it today, and staff believes that that house has lost its historic wood-frame appearance to such an extent that the house associated with the Bradfords has been completely lost. To qualify as an individual landmark, the Land Development Code states that a structure must maintain its historic appearance, and this house clearly does not. Therefore, while recognizing that the house has significance to the Hyde Park neighborhood groups who have pushed constantly for its preservation, the house does not qualify as a historic landmark because of the massive changes to its exterior. The current owner has no plans for restoration of the house because of its deteriorated state, and staff cannot recommend a building for landmark designation without a restoration of its historic appearance.

ACC participation.

APPRAISED VALUE: \$541,013

PRESENT USE: Residence

CONDITION: Poor

PRESENT OWNER:

Helen Nohra Sylvia Dudnay Prustee 4211 Avenue G Austin, TX 78751-3815

DATE BUILT: ca. 1908

<u>ALTERATIONS/ADDITIONS</u>: Several additions; the house has been covered in stucco, the windows are not original, and the gable on the south has been removed. The second story porch has been enclosed and is shown as a wrap-around porch by the Sanborn maps rather than a side porch. An odd diagonal addition appears to have been added in the 1940s.