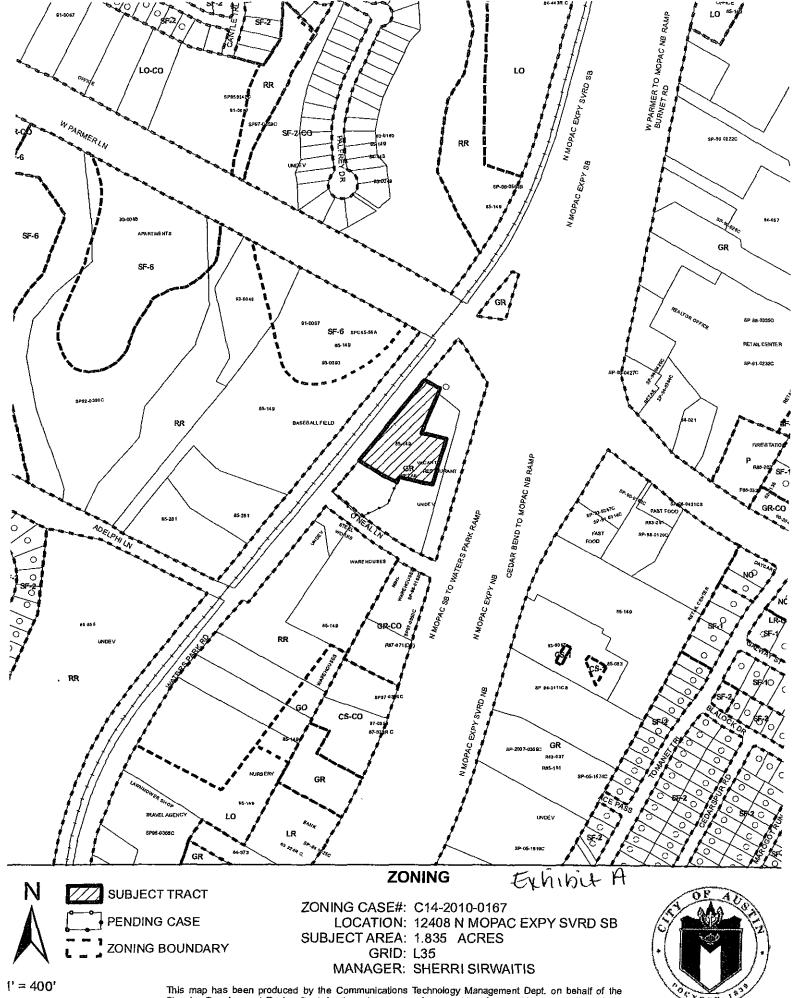

locally known as 12408 North Mopac Expressway Service Road South Bound in the City of Austin, Travis County, Texas, and generally identified in the map attached as Exhibit "A".

**PART 2.** The Property within the boundaries of the conditional overlay combining district established by this ordinance is subject to the following conditions:

This map has been produced by the Communications Technology Management Dept. on behalf of the Planning Development Review Dept. for the sole purpose of geographic reference. No warranty is made by the City of Austin regarding specific accuracy or completeness.