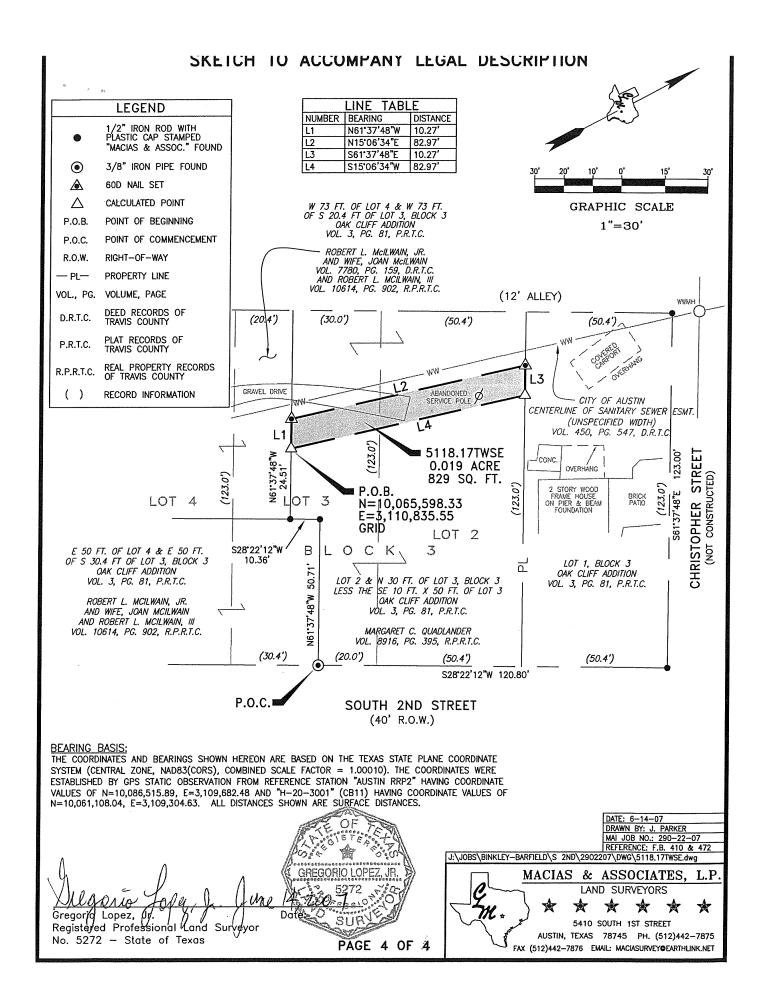

## **DESCRIPTION FOR PARCEL 5118.17TWSE**

DESCRIPTION OF A 0.019 ACRE (829 SQUARE FOOT) TRACT OF LAND OUT OF LOT 2, BLOCK 3, AND THE NORTH 30 FEET OF LOT 3, BLOCK 3, LESS THE SOUTHEAST 10 FEET BY 50 FEET OF SAID NORTH 30 FEET OF LOT 3, BLOCK 3, OAK CLIFF ADDITION, A SUBDIVISION RECORDED IN VOLUME 3, PAGE 81, PLAT RECORDS OF TRAVIS COUNTY, TEXAS; SAID LOT 2, BLOCK 3 AND PORTION OF LOT 3, BLOCK 3 BEING THAT SAME TRACT DESCRIBED IN A WARRANTY DEED EXECUTED NOVEMBER 20, 1984 TO MARGARET C. QUADLANDER, RECORDED IN VOLUME 8916, PAGE 395, REAL PROPERTY RECORDS OF TRAVIS COUNTY, TEXAS; SAID 0.019 ACRE (829 SQUARE FOOT) TRACT AS SHOWN ON THE ACCOMPANYING SKETCH, BEING MORE PARTICULARLY DESCRIBED BY METES AND **BOUNDS AS FOLLOWS:** 

**COMMENCING** for reference at a 3/8" iron pipe found on the west right-of-way line of South 2<sup>nd</sup> Street, a 40-foot wide right-of-way, and on the east line of said Lot 3, Block 3, at the most easterly southeast corner of said Margaret C. Quadlander tract and at the northeast corner of a tract of land described in a Special Warranty Deed executed January 1, 1988 to Robert L. McIlwain, III, recorded in Volume 10614, Page 902, Real Property Records of Travis County, Texas;

**THENCE**, with the south line of said Margaret C. Quadlander tract and the north line of said Robert L. McIlwain, III tract, the following three (3) courses:

- 1) N 61°37'48" W, a distance of 50.71 feet to a 1/2" iron rod with plastic cap stamped "MACIAS & ASSOC." found;
- 2) S 28°22'12" W, a distance of 10.36 feet to a 1/2" iron rod with plastic cap stamped "MACIAS & ASSOC." found;
- 3) N 61°37'48" W, a distance of 24.51 feet to a calculated point having Texas State Plane Coordinate (Central Zone, NAD83 (CORS), U.S. Feet, Combined Scale Factor 1.00010) values of N=10,065,598.33, E=3,110,835.55, for the southeast corner and the **POINT OF BEGINNING** of this tract;

**THENCE**, N 61°37'48" W, continuing with the south line of said Margaret C. Quadlander tract and the north line of said Robert L. McIlwain, III tract, a distance of 10.27 feet to a 60d nail set for the southwest corner of this tract;

**THENCE**, N 15°06'34" E, across said Lots 2 and 3, a distance of 82.97 feet to a 60d nail set on the north line of said Lot 2 and on the south line of Lot 1, Block 3 of said Oak Cliff Addition, for the northwest corner of this tract;

**THENCE**, S 61°37'48" E, with the north line of said Lot 2 and the south line of said Lot 1, a distance of 10.27 feet to a calculated point for the northeast corner of this tract;

THENCE, S 15°06'34" W, across said Lots 2 and 3, a distance of 82.97 feet to the **POINT OF BEGINNING** and containing 0.019 acre (829 square feet) of land.

## **BEARING BASIS NOTE**

The bearings described herein are Texas State Plane Grid Bearings, (Central Zone, NAD83 (CORS) Combined Scale Factor 1.00010). Project control points were established from reference station "AUSTIN RRP2" having coordinate values of N=10,086,515.89, E=3,109,682.48 and "H-20-3001" (CB11) having coordinate values of N=10,061,108.04, E=3,109,304.63.