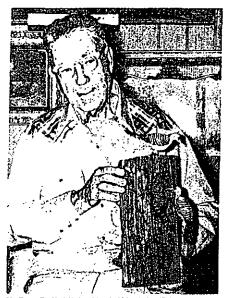

Dewey C. Bradford was born in 1896 in Round Rock, was a former heavyweight boxer, a chariot driver, a football player for the U.T. Longhorns and served in the U.S. Marines during World War I. As a youth, he was interested in acting and spent time in Hollywood before returning to assume duties in the family business. He was also a patron of the arts, having introduced Porfirio Salinas, Charles Berkeley Normann and G. Harvey Jones to the art world. He assisted President Lyndon Baines Johnson and Lady Bird in selecting paintings for the White House. The Country Arts Store Gallery, located at 1304 Lavaca, was one of his businesses. Dewey Bradford lived in this house with his parents in the 1920s, and then he and his wife Josephine lived here until around 1944. The present owner purchased the property around 1944 and has lived here ever since. Helen Nohra, the current owner, is the widow of Charles Nohra. Charles Nohra was a restaurateur who owned or managed several cafes downtown. The Nohras lived here in the late 1940s, then rented the house out in the early 1950s; Helen Nohra operated the Parkview Nursing Home at 56 East Avenue, where she lived for several years, as well as the Shady Oaks Nursing Home on S. 1<sup>st</sup> Street before returning to this house.