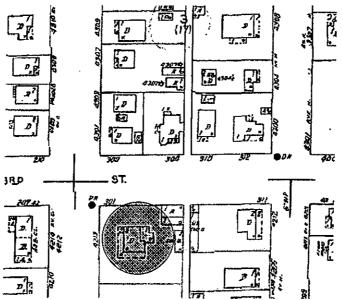

#### Architecture:

The building was originally a two-story frame house with a two-story porch wrapping around the front and south side. Full-length columns embellish the façade, with jalousie windows arranged two on each side and six above the simply pedimented door. The house is capped by a hipped roof with dormers on the north and south sides. A two-story addition is set at an unusual diagonal angle off the back with a style reminiscent of the 1940s, including metalframe windows and a rooftop with an open metal railing. It is difficult to assess exactly when these changes were made - the 1922, 1935 and 1962 Sanborn maps all show the structure with the two-story wrap-around porch but without the angled addition.

#### PRESENT OWNER:

Helen Nohra Sylvia Dudney, Trustee 4211 Avenue G Austin, TX 78751-3815

DATE BUILT: ca. 1908

<u>ALTERATIONS/ADDITIONS</u>: Several additions; the house has been covered in stucco, the windows are not original, and the gable on the south has been removed. The second story porch has been enclosed and is shown as a wrap-around porch by the Sanborn maps rather than a side porch. An odd diagonal addition appears to have been added in the 1940s.