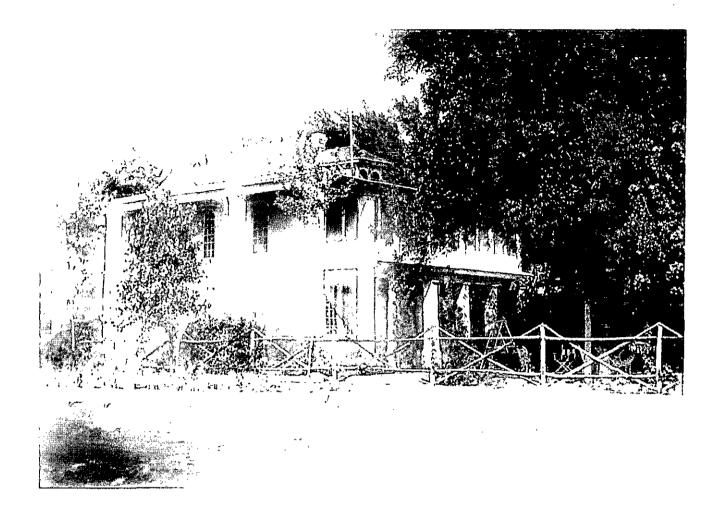

The Hyde Park Neighborhood Association has been extremely diligent in researching the property and has found several photographs from the early part of the century which show the original appearance of the house; the photographs confirm the vast difference in the historic and current appearance of the house.

#### Architecture:

The building was originally a two-story frame house with a two-story porch wrapping around the front and south side. Full-length columns embellish the façade, with jalousie windows arranged two on each side and six above the simply pedimented door. The house is capped by a hipped roof with dormers on the north and south sides. A two-story addition is set at an unusual diagonal angle off the back with a style reminiscent of the 1940s, including metalframe windows and a rooftop with an open metal railing. It is difficult to assess exactly when these changes were made - the 1922, 1935 and 1962 Sanborn maps all show the structure with the two-story wrap-around porch but without the angled addition.