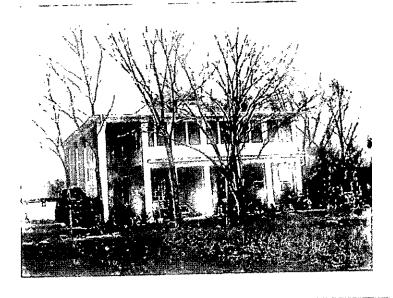

The Hyde Park Neighborhood Association has been extremely diligent in researching the property and has found several photographs from the early part of the century which show the original appearance of the house; the photographs confirm the vast difference in the historic and current appearance of the house.

#### Architecture:

The building was originally a two-story frame house with a two-story porch wrapping around the front and south side. Full-length columns embellish the façade, with jalousie windows arranged two on each side and six above the simply pedimented door. The house is capped by a hipped roof with dormers on the north and south sides. A two-story addition is set at an unusual diagonal angle off the back with a style reminiscent of the 1940s, including metalframe windows and a rooftop with an open metal railing. It is difficult to assess exactly when these changes were made - the 1922, 1935 and 1962 Sanborn maps all show the structure with the two-story wrap-around porch but without the angled addition.