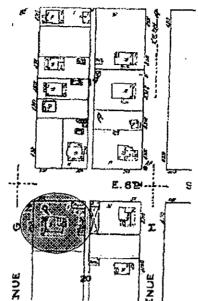

#### Architecture:

The building was originally a two-story frame house with a two-story porch wrapping around the front and south side. Full-length columns embellish the façade, with jalousie windows arranged two on each side and six above the simply pedimented door. The house is capped by a hipped roof with dormers on the north and south sides. A two-story addition is set at an unusual diagonal angle off the back with a style reminiscent of the 1940s, including metalframe windows and a rooftop with an open metal railing. It is difficult to assess exactly when these changes were made - the 1922, 1935 and 1962 Sanborn maps all show the structure with the two-story wrap-around porch but without the angled addition.

#### PRESENT OWNER:

Helen Nohra Sylvia Dudney, Trustee 4211 Avenue G Austin, TX 78751-3815

DATE BUILT: ca. 1908

<u>ALTERATIONS/ADDITIONS</u>: Several additions; the house has been covered in stucco, the windows are not original, and the gable on the south has been removed. The second story porch has been enclosed and is shown as a wrap-around porch by the Sanborn maps rather than a side porch. An odd diagonal addition appears to have been added in the 1940s.