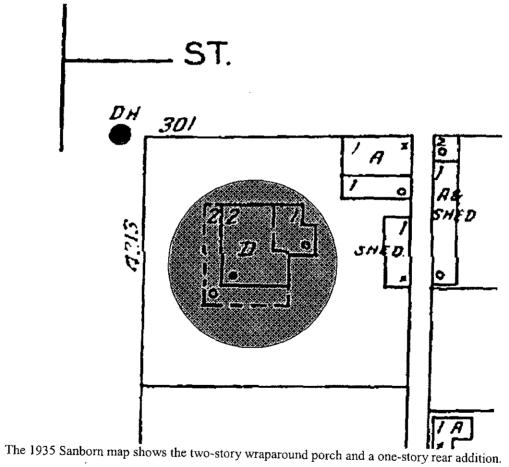

#### Architecture:

The building was originally a two-story frame house with a two-story porch wrapping around the front and south side. Full-length columns embellish the façade, with jalousie windows arranged two on each side and six above the simply pedimented door. The house is capped by a hipped roof with dormers on the north and south sides. A two-story addition is set at an unusual diagonal angle off the back with a style reminiscent of the 1940s, including metalframe windows and a rooftop with an open metal railing. It is difficult to assess exactly when these changes were made - the 1922, 1935 and 1962 Sanborn maps all show the structure with the two-story wrap-around porch but without the angled addition.

#### PRESENT OWNER:

Helen Nohra Sylvia Dudney, Trustee 4211 Avenue G Austin, TX 78751-3815

DATE BUILT: ca. 1908

<u>ALTERATIONS/ADDITIONS</u>: Several additions; the house has been covered in stucco, the windows are not original, and the gable on the south has been removed. The second story porch has been enclosed and is shown as a wrap-around porch by the Sanborn maps rather than a side porch. An odd diagonal addition appears to have been added in the 1940s.