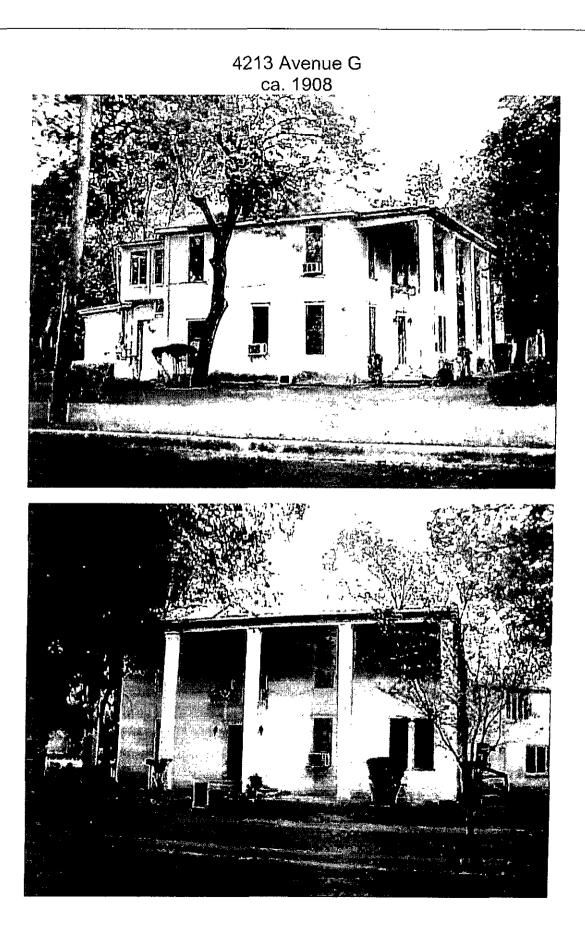

WATERSHED: Waller Creek

ADDRESS OF PROPOSED ZONING CHANGE: 4213 Avenue G

ZONING FROM: SF-6-NCCD to SF-6-NCCD-H

SUMMARY STAFF RECOMMENDATION: Staff does not recommend the proposed zoning change from Townhouse Condominium Residence - Neighborhood Conservation Combining District (SF-6-NCCD) to Townhouse-Condominium Residence - Neighborhood Conservation Combining District - Historic (SF-6-NCCD-H) Combining District zoning. Staff recommends release of the demolition permit. The 1908 wood frame house was completely obliterated when the house was stuccoed over and all of the windows were replaced with jalousie windows. A test for whether a building retains its integrity of materials and design is whether a figure from the historic period of the house would recognize it today, and staff believes that that house has lost its historic wood-frame appearance to such an extent that the house associated with the Bradfords has been completely lost. To qualify as an individual landmark, the Land Development Code states that a structure must maintain its historic appearance, and this house clearly does not. Therefore, while recognizing that the house has significance to the Hyde Park neighborhood groups who have pushed constantly for its preservation, the house does not qualify as a historic landmark because of the massive changes to its exterior. The current owner has no plans for restoration of the house because of its deteriorated state, and staff cannot recommend a building for landmark designation without a restoration of its historic appearance.

#### **BASIS FOR RECOMMENDATION:**

The house does not maintain its historic appearance, and staff cannot recommend a house that does not maintain its historic integrity to this extent. The original frame house has been stuccoed; all the original windows have been removed and replaced with jalousie-type windows; the sleeping porches on the south side of the central block have been enclosed, and an unsympathetic non-historic addition has been built to the southeast of the main house at an odd angle. The house is not contributing to the Hyde Park National Register Historic District with all of these modifications and therefore does not maintain sufficient integrity of materials and design to qualify as a historic landmark.

The Hyde Park Neighborhood Association has been extremely diligent in researching the property and has found several photographs from the early part of the century which show the original appearance of the house; the photographs confirm the vast difference in the historic and current appearance of the house.

#### Architecture:

The building was originally a two-story frame house with a two-story porch wrapping around the front and south side. Full-length columns embellish the façade, with jalousie windows arranged two on each side and six above the simply pedimented door. The house is capped by a hipped roof with dormers on the north and south sides. A two-story addition is set at an unusual diagonal angle off the back with a style reminiscent of the 1940s, including metalframe windows and a rooftop with an open metal railing. It is difficult to assess exactly when these changes were made - the 1922, 1935 and 1962 Sanborn maps all show the structure with the two-story wrap-around porch but without the angled addition.

#### PRESENT OWNER:

Helen Nohra Sylvia Dudney, Trustee 4211 Avenue G Austin, TX 78751-3815

DATE BUILT: ca. 1908

<u>ALTERATIONS/ADDITIONS</u>: Several additions; the house has been covered in stucco, the windows are not original, and the gable on the south has been removed. The second story porch has been enclosed and is shown as a wrap-around porch by the Sanborn maps rather than a side porch. An odd diagonal addition appears to have been added in the 1940s.