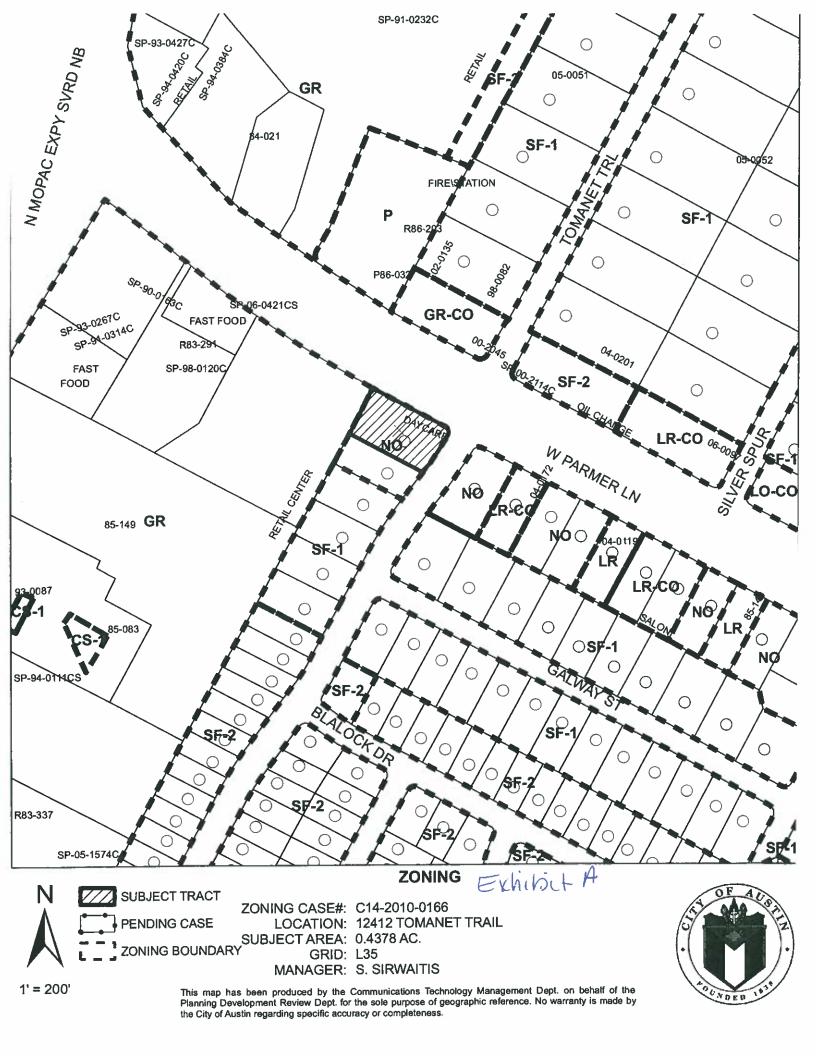

locally known as 12412 Tomanet Trail, in the City of Austin, Travis County, Texas, and generally identified in the map attached as Exhibit "A".

- **PART 2.** The Property within the boundaries of the conditional overlay combining district established by this ordinance is subject to the following conditions:
  - A. A site plan or building permit for the Property may not be approved, released, or issued, if the completed development or uses of the Property, considered cumulatively with all existing or previously authorized development and uses, generate traffic that exceeds 589 unadjusted trips per day.