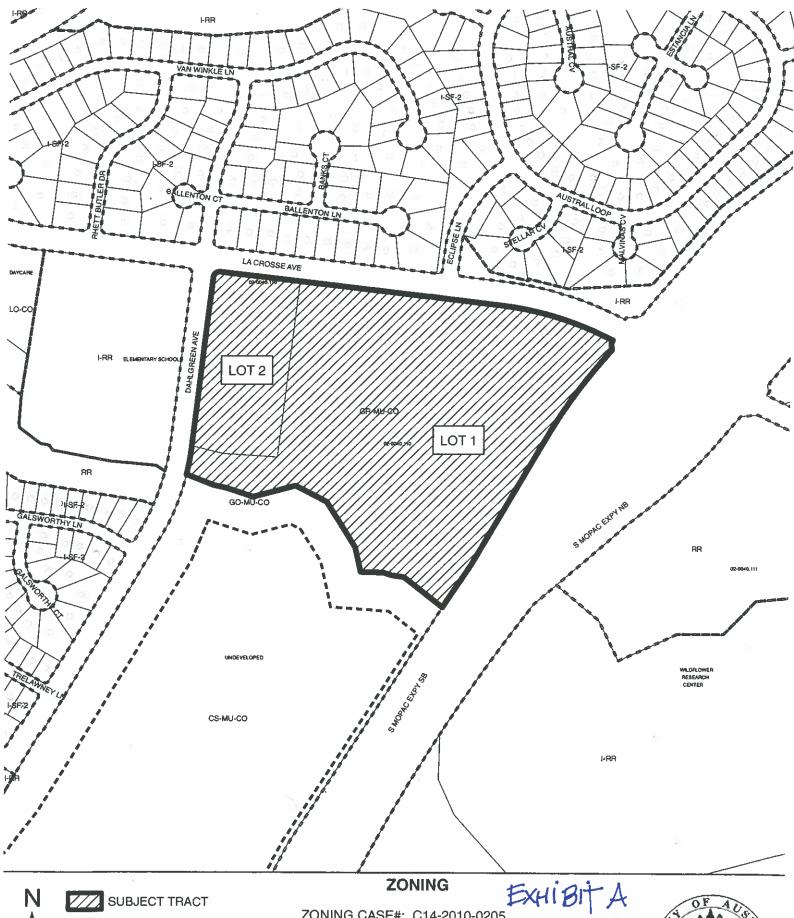

locally known as 5501-5617 La Crosse Avenue, in the City of Austin, Travis County, Texas, and generally identified in the map attached as Exhibit "A".

- **PART 2.** The Property within the boundaries of the conditional overlay combining district established by this ordinance is subject to the following conditions:
- A. Vehicular access from the Property to Dahlgreen Avenue is prohibited. All vehicular access to the Property shall be from other adjacent public streets or through other adjacent property.
- B. The following conditions apply to Lot 1:
  - 1. A building or structure may not be constructed within 25 feet of La Crosse Avenue.
  - 2. A building or structure occupied by a commercial use may not be constructed within 50 feet of La Crosse Avenue.

Page 5 of 5

COA Law Department

Draft: 3/2/2011

ZONING CASE#: C14-2010-0205

LOCATION: 5501-5617 LA CROSSE AVE

SUBJECT AREA: 33.790 ACRES

GRID: B15-16

MANAGER: WENDY RHOADES

1"= 400"