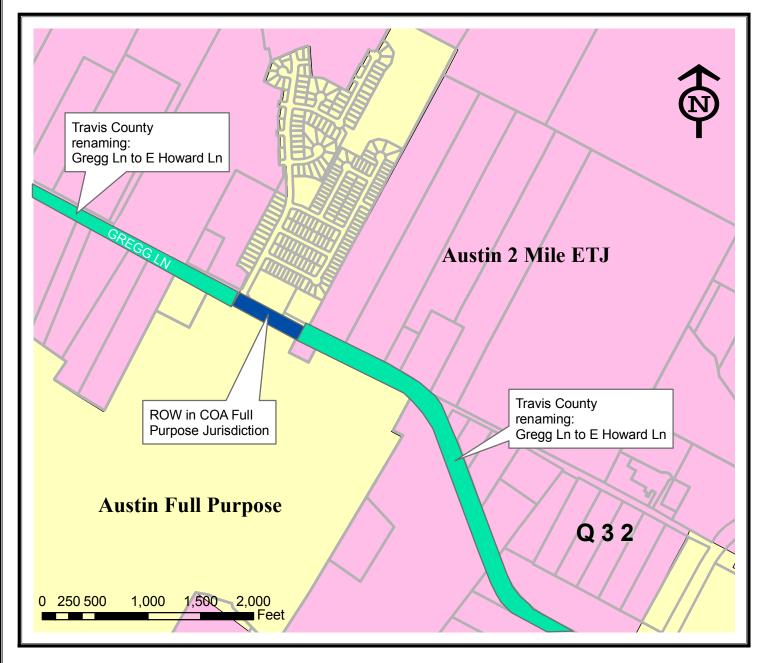

Gregg Lane from 33 feet west of the intersection with Cantarra Drive to 701 feet east of Cantarra Drive, for a total of 734 feet.

**PART 2.** The street name for the portion of Gregg Lane described above is changed to East Howard Lane as authorized under City Code Section 14-5-4(1).

## STREET NAME CHANGE GREGG LN TO E HOWARD LN

NC-10-006

Travis County is renaming Gregg Ln to E Howard Ln as part of its Right Of Way Enhancement Project. There is one 734' section of Gregg Ln ROW in Austin Full Purpose jurisdiction.