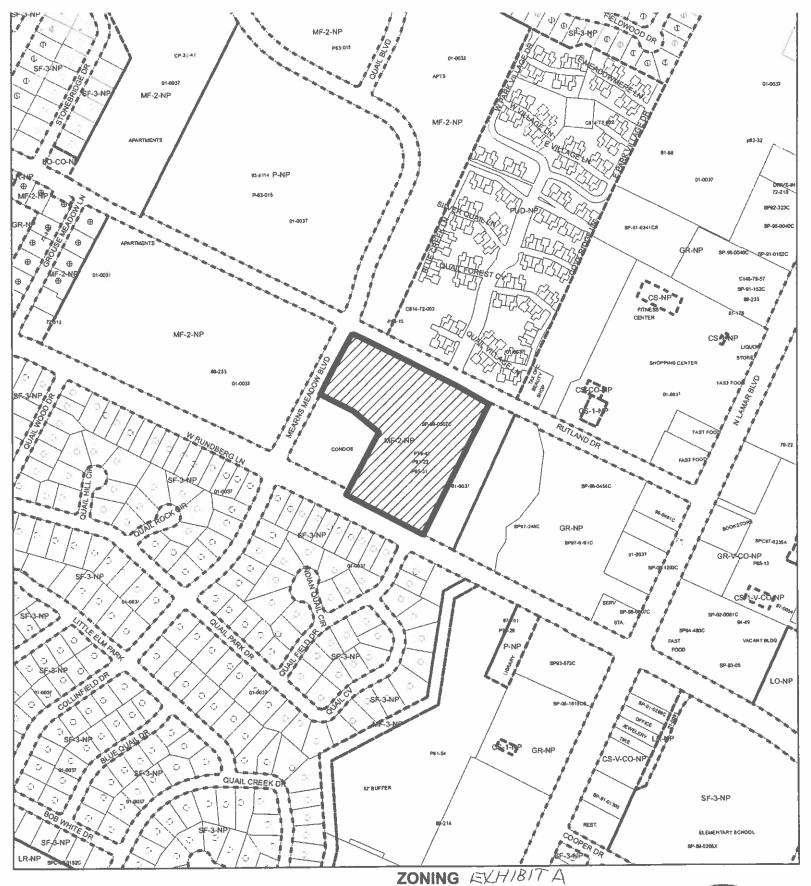

locally known as 1000 West Rundberg Lane, in the City of Austin, Travis County, Texas, and generally identified in the map attached as Exhibit "A".

PART 2. Except as specifically provided in Part 3 of this ordinance, the Property may be developed and used in accordance with the regulations established for the multifamily residence low density (MF-2) base district, and other applicable requirements of the City Code.

Page 2 of 2

COA Law Department

Draft: 4/13/2011

ZONING CASE#: C14-2011-0011

LOCATION: 1000 W RUNDBERG LN

SUBJECT AREA: 6.997 ACRES

GRID: L30

MANAGER: SHERRI SIRWAITIS

This map has been produced by the Communications Technology Management Dept. on behalf of the Planning Development Review Dept. for the sole purpose of geographic reference. No warranty is made by the City of Austin regarding specific accuracy or completeness.