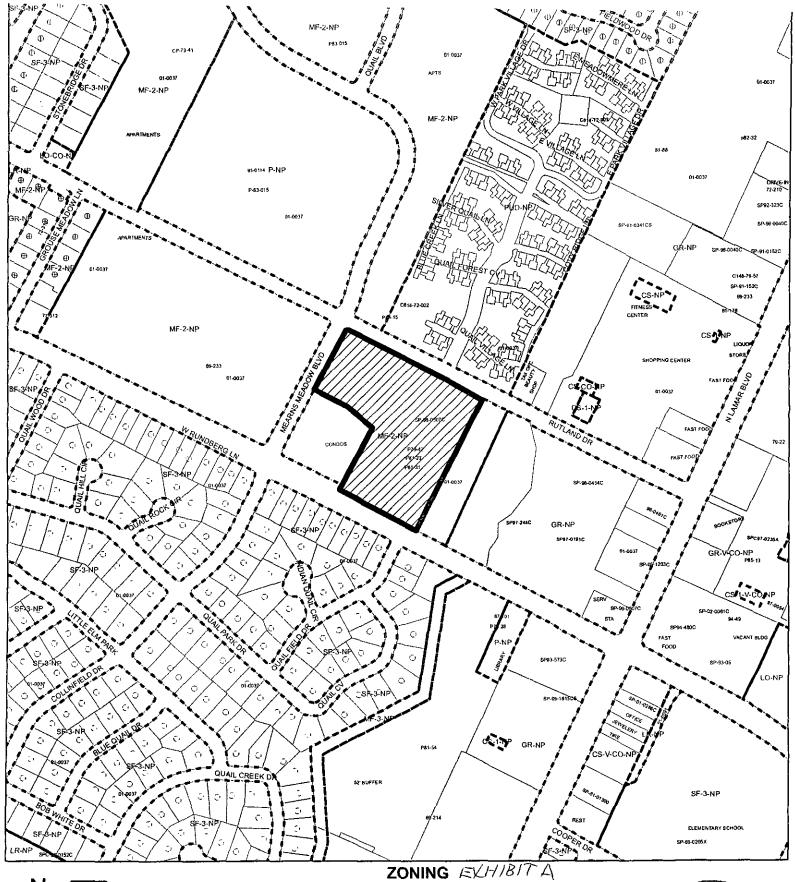

locally known as 1000 West Rundberg Lane, in the City of Austin, Travis County, Texas, and generally identified in the map attached as Exhibit "A".

**PART 2.** Except as specifically provided in Part 3 of this ordinance, the Property may be developed and used in accordance with the regulations established for the multifamily residence low density (MF-2) base district, and other applicable requirements of the City Code.

ZONING CASE#: C14-2011-0011

LOCATION: 1000 W RUNDBERG LN

SUBJECTAREA: 6.997 ACRES

GRID: L30

MANAGER: SHERRI SIRWAITIS

This map has been produced by the Communications Technology Management Dept. on behalf of the Planning Development Review Dept. for the sole purpose of geographic reference. No warranty is made by the City of Austin regarding specific accuracy or completeness.