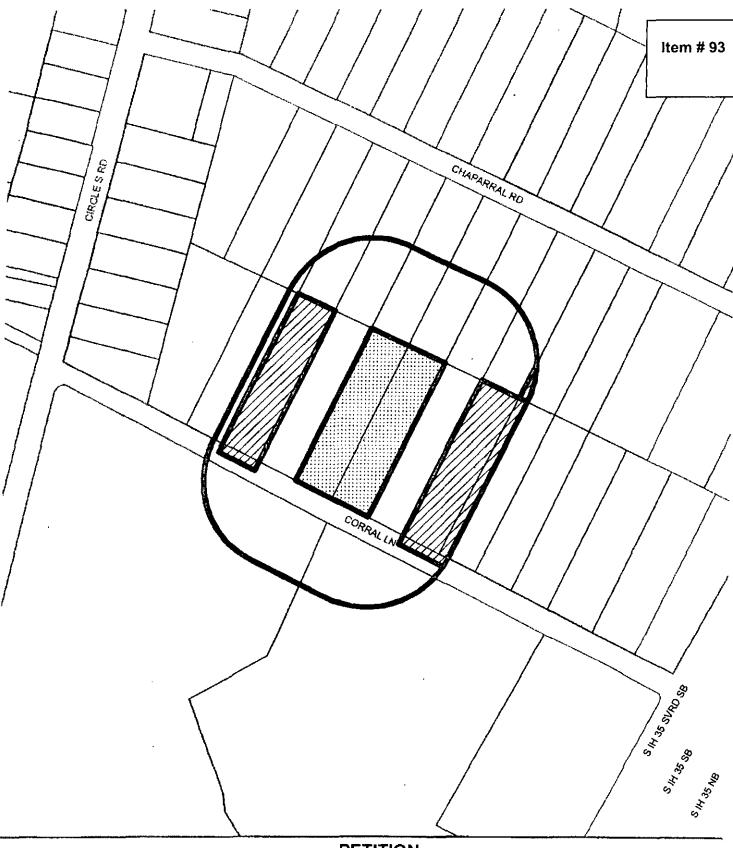

## **PETITION**

CASE#: C14-2010-0199 ADDRESS: 402 CORRAL LN

GRID: G15

CASE MANAGER: WENDY RHOADES

## **PETITION**

|                                                        |                          | PEIIION                                                      |                                    |                                                                               |
|--------------------------------------------------------|--------------------------|--------------------------------------------------------------|------------------------------------|-------------------------------------------------------------------------------|
| Case Number:                                           |                          | C14-2010-0199<br>402 CORRAL LN                               | Date:                              | May 24, <b>2</b> 011                                                          |
| Total Are                                              | ea Within 200' of Subj   |                                                              | 347802.91                          |                                                                               |
| 1 _<br>2 _                                             | 0424070206<br>0424070211 | BLUMEYER GENE R &<br>JUANITA J<br>SAUCEDO HECTOR &<br>MARY A | 44985.00<br>35,075.49              | 12.93%<br>10.0 <b>8</b> %                                                     |
| 3 —<br>5 —<br>6 —<br>7 —<br>8 —<br>9 —<br>10 —<br>11 — | 0424070229               | GONZALES ARTHUR C                                            | 1,081.35                           | 0.31%<br>0.00%<br>0.00%<br>0.00%<br>0.00%<br>0.00%<br>0.00%<br>0.00%<br>0.00% |
| 13 —<br>14 —<br>15 —<br>16 —<br>17 —<br>18 —           |                          |                                                              |                                    | 0.00%<br>0.00%<br>0.00%<br>0.00%<br>0.00%<br>0.00%                            |
| 20                                                     |                          |                                                              |                                    | 0.00%<br>0.00%<br>0.00%<br>0.00%<br>0.00%                                     |
| Validated By: Stacy Meeks                              |                          | Tota<br>–                                                    | 1 Area of Petitioner:<br>81,141.84 | Total %<br>23.33%                                                             |