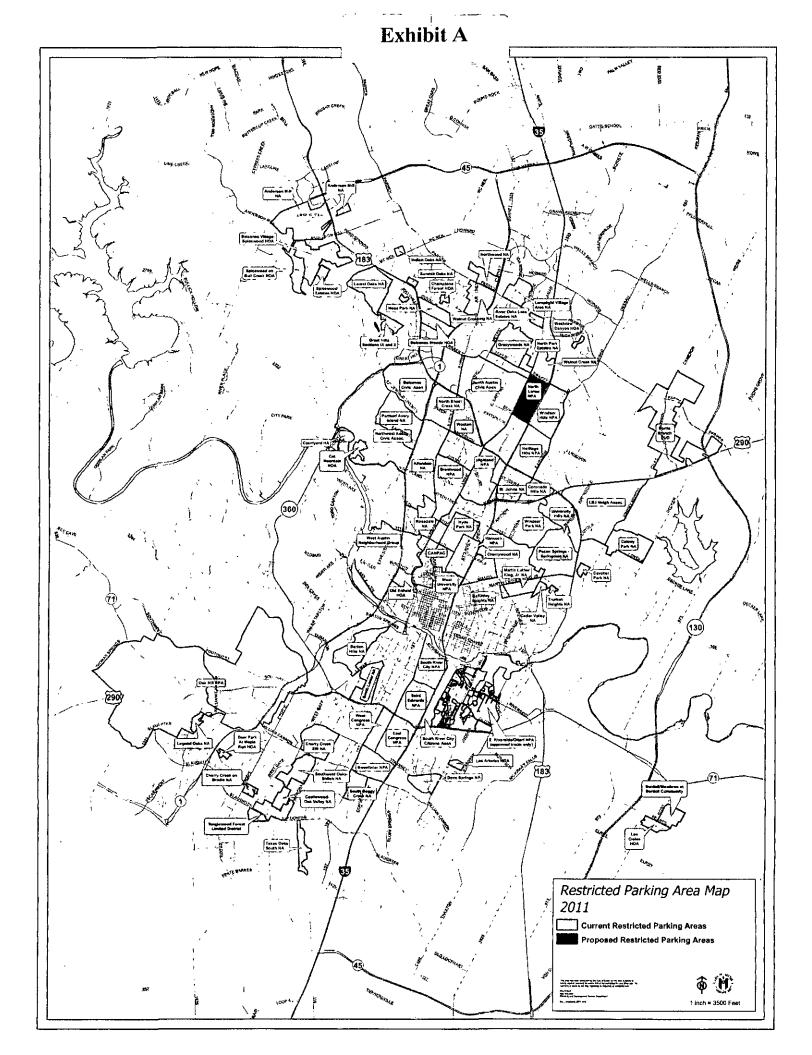

## BE IT ORDAINED BY THE CITY COUNCIL OF THE CITY OF AUSTIN:

**PART 1.** The Restricted Parking Area Map is hereby amended, in accordance with Section 12-5-29 of the City Code and as shown on Exhibit A, to add the North Lamar Neighborhood Planning Area, not including the Georgian Acres Neighborhood Planning Area.

A copy of the map is on file with the Planning and Development Review Department and the Chief of the Austin Police Department.

PART 2. This ordinance takes effect on June 20, 2011.