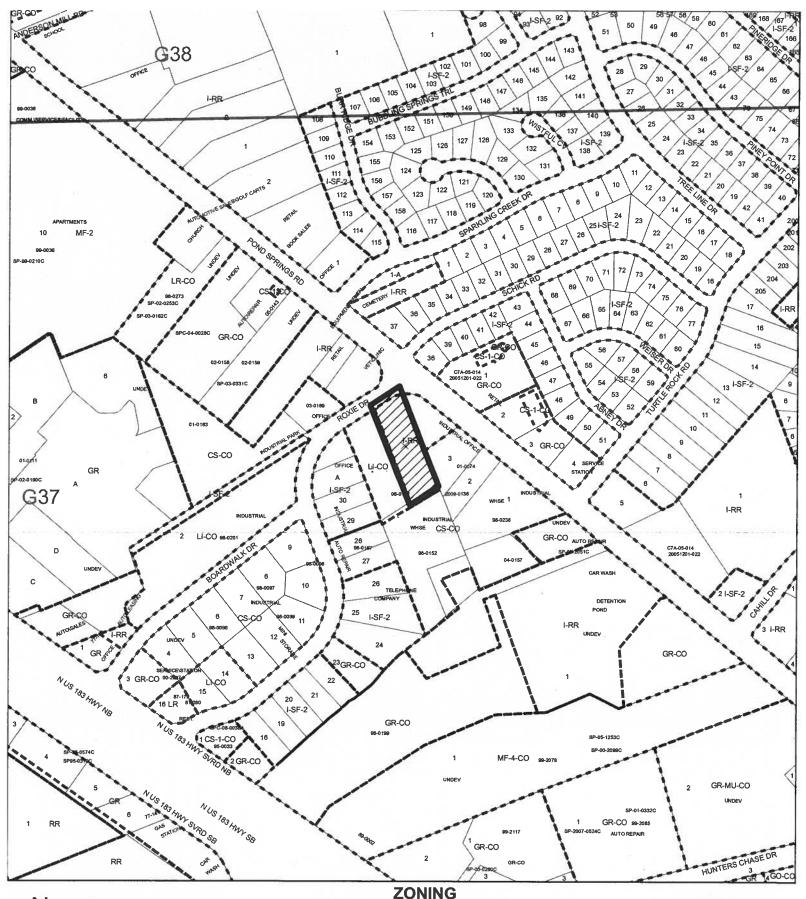

# **ZONING CHANGE REVIEW SHEET**

**CASE:** C14-2011-0044 (Roxie Business Park)

**ZAP DATE:** June 7, 2011

**ADDRESS:** 12307 Roxie Drive

**OWNER/APPLICANT:** Rogers & Reichle, Inc. (Kevin Reichle)

**ZONING FROM:** I-RR

**TO**: LI

AREA: 1.41 acres

# **EXISTING ZONING AND LAND USES:**

|       | ZONING      | LAND USES                                                                                                                 |  |  |
|-------|-------------|---------------------------------------------------------------------------------------------------------------------------|--|--|
| Site  | I-RR        | Office/Industrial/Warehouse uses(Roxie Drive Business Park-<br>All Star Heating & Air, Bartz Paint & Drywall, King of the |  |  |
|       |             | Dent, Hammerhead Bikes, Capital Screen, Centex Electric,                                                                  |  |  |
|       |             | Inc., Triumph Graphic Supply, Flynn Company)                                                                              |  |  |
| North | I-RR        | Pet Services (Cat Hospital of Austin)                                                                                     |  |  |
| South | CS-CO       | Custom Manufacturing use (Becks Signs & Designs), Office/Warehouse/Distribution use                                       |  |  |
| East  | I-RR, CS-CO | Administrative Business Office (CPA Services), Monument Sales (Southwest Marble and Granite Works)                        |  |  |

| West | LI-CO | Office/Warehouse (Morrison Supply Co Plumbing and Air |    |
|------|-------|-------------------------------------------------------|----|
|      |       | Conditioning Supply)                                  | ١. |