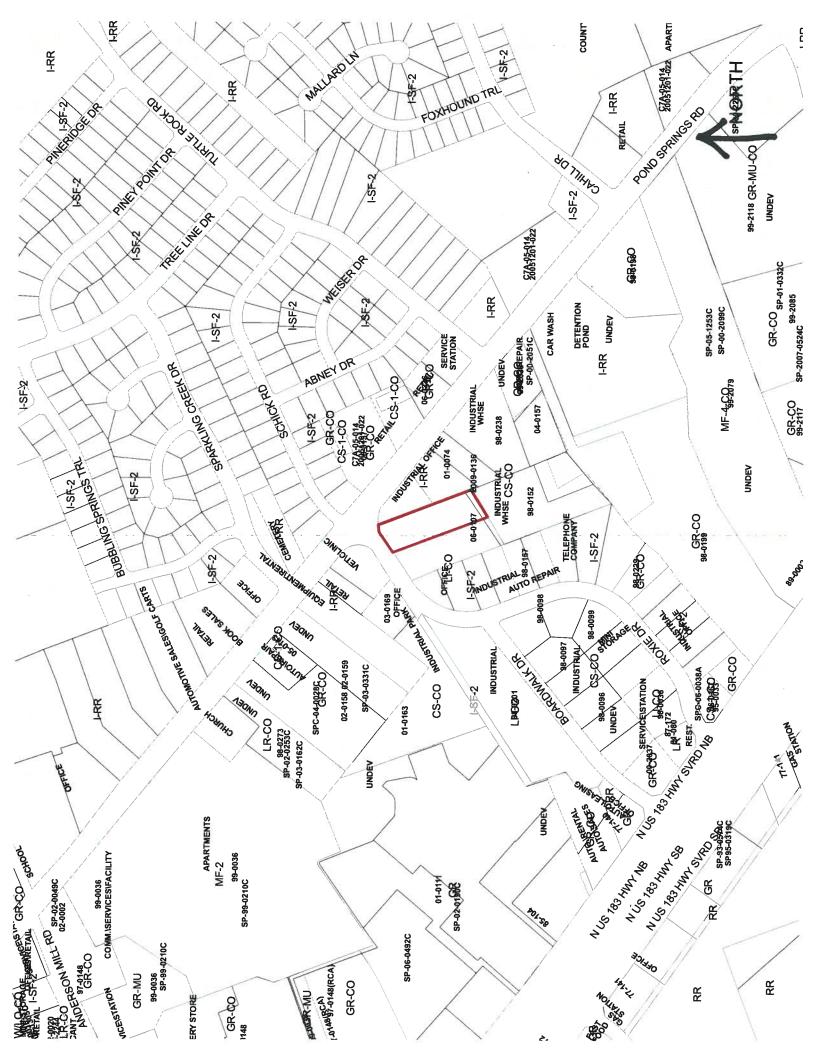

# **ZONING CHANGE REVIEW SHEET**

**CASE:** C14-2011-0044 (Roxie Business Park)

**ZAP DATE:** June 7, 2011

**ADDRESS:** 12307 Roxie Drive

**OWNER/APPLICANT:** Rogers & Reichle, Inc. (Kevin Reichle)

**ZONING FROM:** I-RR

## **DEPARTMENT COMMENTS:**

The property in question is currently developed with industrial, office and warehouse uses (Roxie Drive Business Park- All Star Heating & Air, Bartz Paint & Drywall, King of the Dent, Hammerhead Bikes, Capital Screen, Centex Electric, Inc., Triumph Graphic Supply, Flynn Company, Maluski Woodworking, Texas Solar Source). The applicant is requesting permanent zoning to bring the existing uses into conformance with the City of Austin Land Development Code use regulations.

The staff is recommending LI-CO zoning for this property because the site is located within an industrial park surrounded by office, commercial, warehouse distribution, light manufacturing and construction sales and services uses. The site meets the intent of the LI district as it allows for a commercial service use or limited manufacturing use generally located on a moderately-sized site. The property takes access to a collector roadway that is located off of two major arterials, Pond Springs Road and U.S. Highway 183 North.