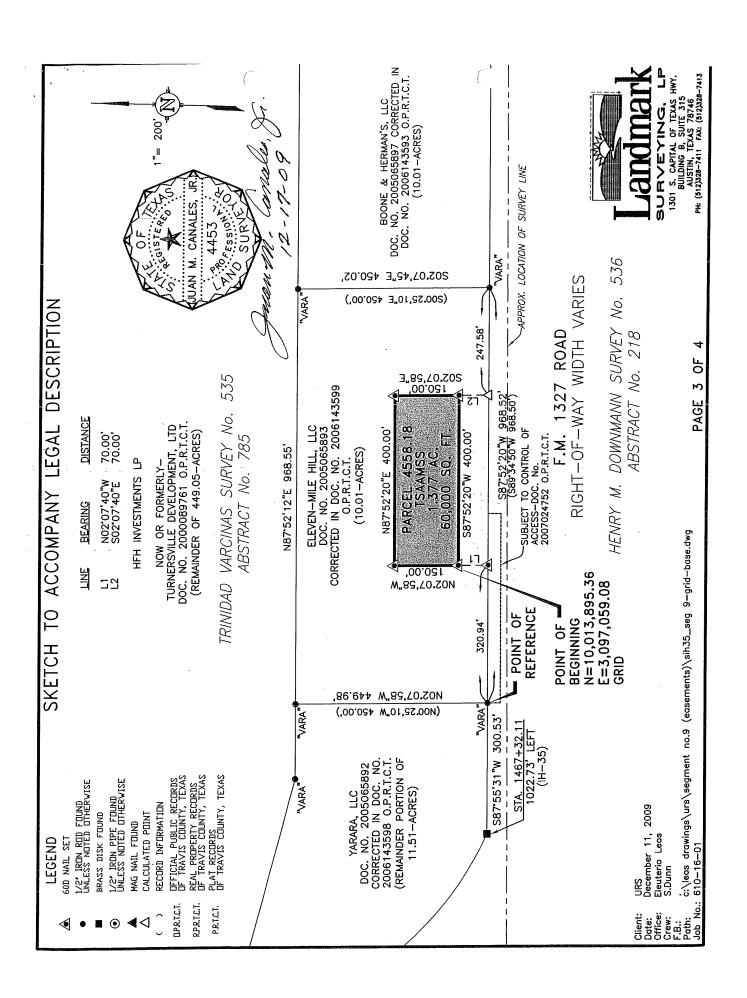

## **DESCRIPTION FOR PARCEL 4558.18 TSAAMSS**

LEGAL DESCRIPTION OF A 1.377-ACRE (60,000 SQUARE FOOT) TRACT OF LAND OUT OF THE TRINIDAD VARCINAS SURVEY NO. 535, ABSTRACT NO. 785 IN TRAVIS COUNTY, TEXAS, SAID 1.377-ACRE TRACT BEING A PORTION OF A CALLED 10.01-ACRE TRACT DESCRIBED IN A WARRANTY DEED TO ELEVEN-MILE HILL, LLC, DATED APRIL 15, 2005, AND RECORDED IN DOCUMENT NO. 2005065893 OF THE OFFICIAL PUBLIC RECORDS OF TRAVIS COUNTY, TEXAS, AND CORRECTED IN DOCUMENT NO. 2006143599 OF THE OFFICIAL PUBLIC RECORDS OF TRAVIS COUNTY, TEXAS; SAID 1.377-ACRE TRACT AS SHOWN ON THE ACCOMPANYING SKETCH, BEING MORE PARTICULARLY DESCRIBED BY METES AND BOUNDS AS FOLLOWS:

BEGINNING FOR REFERENCE at a capped 1/2-inch iron rod found stamped "VARA" on the north right-of-way line of F.M. 1327 (right-of-way width varies), at the southwest corner of the above referenced 10.01-acre tract, same being the southeast corner of a called 11.51-acre tract described in Document No. 2005065892 of the Official Public Records of Travis County, Texas, and corrected in Document No. 2006143598 of the Official Public Records of Travis County, Texas, from which a Brass Disk found at a point of curvature of a curve to the right in said north right-of-way line of F.M. 1327, same being the southerly line of said 11.51-acre tract, bears S87°55'31"W, a distance of 300.53 feet; Thence, with said north right-of-way line of F.M. 1327, same being the south line of said 10.01-acre tract, N87°52'20"E, a distance of 320.94 to a 60d nail set; Thence, departing said north right-of-way line of F.M. 1327, through said 10.01-acre tract, N02°07'40"W' a distance of 70.00 feet to a 60d nail set, having Texas State Plane Grid Coordinate (Central Zone 4203, NAD83(CORS), U.S. Survey Feet,) values of N=10,013,895.36, E=3,097,059.08, for the southwest corner and POINT OF BEGINNING of this easement;

THENCE, continuing through said 10.01-acre tract, the following four (4) courses and distances:

- 1) N02°07'58"W, a distance of 150.00 feet to a 60d nail set, for the northwest corner of this easement:
- 2) N87°52'20"E, a distance of 400.00 feet to a 60d nail set, for the northeast corner of this easement;

CAPITAL VIEW CENTER 1301 SOUTH CAPITAL OF TEXAS HIGHWAY BUILDING B, SUITE 315, AUSTIN, TEXAS 78746 (512) 328-7411 (512) 328-7413 T.U.C.P./W.B.E./H.U.B./D.B.E.

- 3) S02°07'58"E, a distance of 150.00 feet to a 60d nail set, for the southeast corner of this easement, from which a capped 1/2-inch iron rod found stamped "VARA" on said north right-of-way line of F.M. 1327, monumenting the southeast corner of said-10.01-acre tract and also being the southwest corner of a called 10.01-acre tract (the Boone & Herman's tract) described in Document No. 2005065897 of the Official Public Records of Travis County, Texas, and corrected in Document No. 2006143593 of the Official Public Records of Travis County, Texas, bears S02°07'40"E, a distance of 70.00 feet, and N87°52'20"E, a distance of 247.58 feet; and
- 4) S87°52'20"W, a distance of 400.00 feet to the POINT OF BEGINNING, containing 1.377-acres (60,000 square feet) of land.

## BEARING BASIS NOTE

The bearings described herein are Texas State Plane Grid Bearings, Central Zone-4203, NAD 83(CORS). Project control points were established from City of Austin reference station "F-11-3001" having coordinate values of N=10,022,636.88, E=3,098,305.34 and "F-11-2001" having coordinate values of N=10,023,831.79, E=3,098,416.36. Distances shown herein are grid.

## SKETCH TO ACCOMPANY LEGAL **DESCRIPTION**

The property described hereon is contained within Zone X, as scaled from F.I.R.M. Map Number 48453C0685H, dated September 26, 2008, as published by the Federal Emergency Management Agency, the purpose of which is for flood insurance only.

Client: URS Date:

December 11, 2009 Eleuterio Leos

Office:

Crew: F.B.: S.Dunn

c:\leos drawings\urs\segment no.9 (easements)\sih35\_seg 9-grid-base.dwg Path:

Job No.: 610-16-01

SKETCH TO **ACCOMPANY** FIELD NOTES