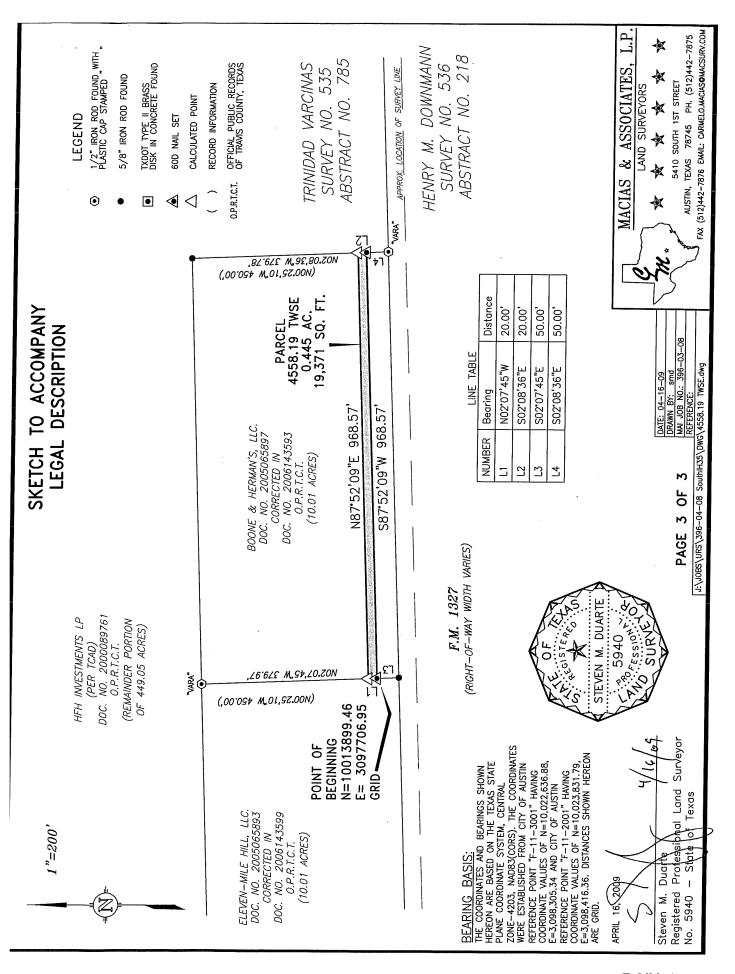

## **DESCRIPTION FOR PARCEL 4558.19 TWSE**

LEGAL DESCRIPTION OF A 0.445 ACRE (19,371 SQUARE FOOT) TRACT OF LAND OUT OF THE TRINIDAD VARCINAS SURVEY NO. 535, ABSTRACT NO. 785 IN TRAVIS COUNTY, TEXAS, SAID 0.445 ACRE TRACT BEING A PORTION OF A 10.01 ACRE TRACT DESCRIBED IN A WARRANTY DEED TO BOONE AND HERMAN'S, LLC, DATED APRIL 15, 2005, AND RECORDED IN DOCUMENT NO. 2005065897 OF THE OFFICIAL PUBLIC RECORDS OF TRAVIS COUNTY, TEXAS, AND CORRECTED IN DOCUMENT NO. 2006143593 OF THE OFFICIAL PUBLIC RECORDS OF TRAVIS COUNTY, TEXAS; SAID 0.445 ACRE TRACT AS SHOWN ON THE ACCOMPANYING SKETCH, BEING MORE PARTICULARLY DESCRIBED BY METES AND BOUNDS AS FOLLOWS:

**BEGINNING** at a 60D nail set in the west line of said 10.01 acre tract (Boone & Herman's tract), also being the east line of a 10.01 acre tract (Eleven-Mile Hill tract) described in Document No. 2005065893 of the Official Public Records of Travis County, Texas, and corrected in Document No. 2006143599 of the Official Public Records of Travis County, Texas, having Texas State Plane Grid Coordinate (Central Zone-4203, NAD83(CORS), U.S. Survey Feet,) values of N=10,013,899.46, E=3,097,706.95, for the southwest corner and **POINT OF BEGINNING** of this tract, from which a 5/8" iron rod found in the north right-of-way line of F.M. 1327 (right-of-way width varies) for the common south corner of said Boone & Herman's 10.01 acre tract and said Eleven-Mile Hill 10.01 acre tract, bears South 02°07'45" East, a distance of 50.00 feet;

**THENCE** North 02°07'45" West, with the common line of said Boone & Herman's 10.01 acre tract and said Eleven-Mile Hill 10.01 acre tract, a distance of 20.00 feet to a calculated point for the northwest corner of this tract, from which a 1/2" iron rod with plastic cap stamped "VARA" found for the common north corner of said Boone & Herman's 10.01 acre tract and said Eleven-Mile Hill 10.01 acre tract, bears North 02°07'45" West, a distance of 379.97 feet;

**THENCE** North 87°52'09" East, over and across said Boone & Herman's 10.01 acre tract, a distance of 968.57 feet to a calculated point in the east line of said Boone & Herman's 10.01 acre tract, for the northeast corner of this tract, from which a 5/8" iron rod found for the northeast corner of said Boone & Herman's 10.01 acre tract, bears North 02°08'36" West, a distance of 379.78 feet;

**THENCE** South 02°08'36" East, with the east line of said Boone & Herman's 10.01 acre tract, a distance of 20.00 feet to a 60D nail set for the southeast corner of this tract, from which a 1/2"

5410 South 1<sup>st</sup> Street • Austin. Texas 78745 • (512) 442-7875 • Fax (512) 442-7876 • www.maciasworld.com

iron rod with plastic cap stamped "VARA" found in said north right-of-way line of F.M. 1327, for the southeast corner of said Boone & Herman's 10.01 acre tract, bears South 02°08'36" East, a distance of 50.00 feet;

**THENCE** South 87°52'09"West, over and across said Boone & Herman's 10.01 acre tract, 50 feet from and parallel with said north right-of-way line of F.M. 1327, a distance of 968.57 feet to the **POINT OF BEGINNING**, containing 0.445 acres (19,371 square feet) of land.

## **BEARING BASIS NOTE**

The bearings described herein are Texas State Plane Grid Bearings, Central Zone-4203, NAD 83(CORS). Project control points were established from City of Austin reference station "F-11-3001" having coordinate values of N=10,022,636.88, E=3,098,305.34 and "F-11-2001" having coordinate values of N=10,023,831.79, E=3,098,416.36. Distances shown herein are grid.