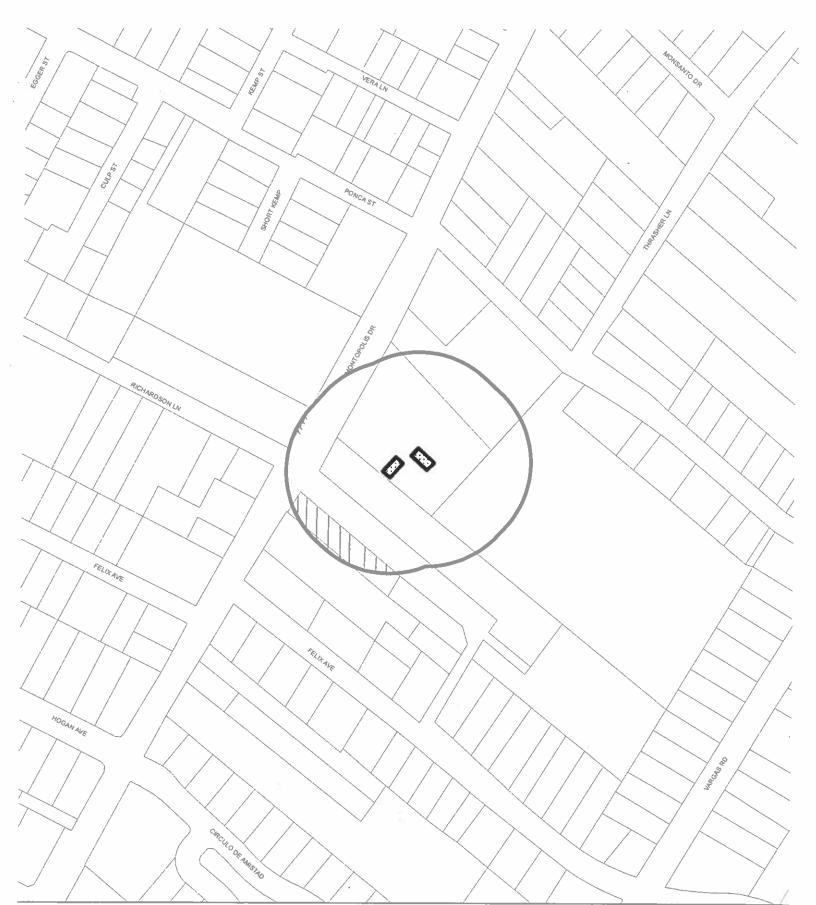

## Case Number: C14-2011-0043 753 MONTOPOLIS DR

Date: 7/15/2011

| Total Square Footage Owned by Petitioners Within 200' of Subject Tract: | 177,115.46 |
|-------------------------------------------------------------------------|------------|
| Total Square Footage of Buffer:                                         | 178328.50  |
| Percentage of Square Footage Owned by Petitioners Within Buffer:        | 14.06%     |

Calculation: The total square footage is calculated by taking the sum of the area of all TCAD Parcels with valid signatures including one-half of the adjacent right-of-way that fall within 200 feet of the subject tract. Parcels that do not fall within the 200 foot buffer are not used for calculation. When a parcel intersects the edge of the buffer, only the portion of the parcel that falls within the buffer is used. The area of the buffer does not include the subject tract.

| #        | TCAD ID    | Address                               | Owner                             | Signature  | Petition Area  | Percent        |
|----------|------------|---------------------------------------|-----------------------------------|------------|----------------|----------------|
|          | -          | 718                                   | DEL VALLE BURIAL                  |            |                |                |
|          |            | MONTOPOLIS                            | ASSOCIATION (SAN                  |            |                |                |
| 1        | 0305160129 | DR                                    | JOSE CEMETERY)                    | no         | 2807.24        | 0.00%          |
|          |            | 6208                                  | TEXAS CONFERENCE                  |            |                |                |
| •        | 0005400400 | RICHARDSON                            | ASSOC OF SEVENTH                  |            |                |                |
| 2        | 0305160130 | LN                                    | DAT ADVENTIST                     | yes        | 4,944.33       | 2.77%          |
|          |            | 717                                   |                                   |            |                |                |
| 3        | 0205460252 | MONTOPOLIS                            |                                   |            | 0011010        |                |
| ാ        | 0305160252 | DR<br>801                             | BBJM INC<br>CHURCH OF NEW LIFE    | no         | 20446.12       | 0.00%          |
|          |            | MONTOPOLIS                            | TEMPLO NUEV                       |            |                |                |
| 4        | 0305160222 | DR                                    | TEMPLO NUEVA VIDA                 |            | 00400.04       | 44.00%         |
| -+       | 0303100222 | 805                                   | TEMPLO NOEVA VIDA                 | yes        | 20126.91       | 11.29%         |
|          |            | MONTOPOLIS                            | FONSECA FELIPE                    |            |                |                |
| 5        | 0305160210 | DR                                    | ALVAREZ                           | no         | 822.35         | 0.00%          |
| Ŭ        | 0000100210 | 737                                   |                                   | 110        | 022.35         | 0.00%          |
|          |            | MONTOPOLIS                            | PEREZ JOSE C &                    |            |                |                |
| 6        | 0305160240 | DR                                    | GLORIA E                          | no         | 39536.00       | 0.00%          |
| -        |            |                                       |                                   |            |                | 0.0070         |
| 7        | 0305160216 | 6317 PONCA ST                         | SANDOVAL JESUS                    | no         | 28286.65       | 0.00%          |
|          |            | 753                                   |                                   |            |                |                |
| •        | 0005400000 | MONTOPOLIS                            |                                   |            |                |                |
| 8        | 0305160236 | DR                                    | BBJM INC                          | 00         | 60145.86       | 0.00%          |
| 9        |            |                                       |                                   |            | ·              | 0.00%          |
| 10       |            |                                       |                                   |            |                | 0.00%          |
| 11<br>12 |            | · · · · · · · · · · · · · · · · · · · | · · · · · · · · · · · · · · · · · |            |                | 0.00%          |
| 12       |            |                                       |                                   |            |                | 0.00%          |
| 14       |            |                                       |                                   |            |                | 0.00%          |
| 15       |            |                                       |                                   |            |                | 0.00%          |
| 16       |            |                                       |                                   | <u> </u>   |                | 0.00%<br>0.00% |
| 17       |            |                                       |                                   | ····       |                |                |
| 18       |            |                                       |                                   |            | <u>`</u>       | 0.00%          |
| 19       |            |                                       |                                   |            |                | 0.00%          |
| 20       |            |                                       |                                   |            |                | 0.00%          |
|          |            |                                       |                                   |            |                | 0.00%          |
| 21<br>22 |            |                                       |                                   |            |                | 0.00%          |
| 22       |            |                                       |                                   |            |                | 0.00%          |
|          |            |                                       |                                   | ·          |                | 0.00%          |
| 24       |            |                                       |                                   |            |                | 0.00%          |
|          |            |                                       |                                   | lotal Area | of Petitioner: | Total %        |
|          |            |                                       |                                   |            | 177,115.46     | 14.06%         |

## N BUFFER PROPERTY\_OWNER SUBJECT\_TRACT

PETITION

CASE#: C14-2011-0043 ADDRESS: 753 MONTOPOLIS DR GRID: L19 CASE MANAGER: STEPHEN RYE

This map has been produced by  $G_{\rm e}$  S. Services for the sole purpose of geographic reference. No warranty is made by tha City of Austin regarding specific accurecy or completeness.