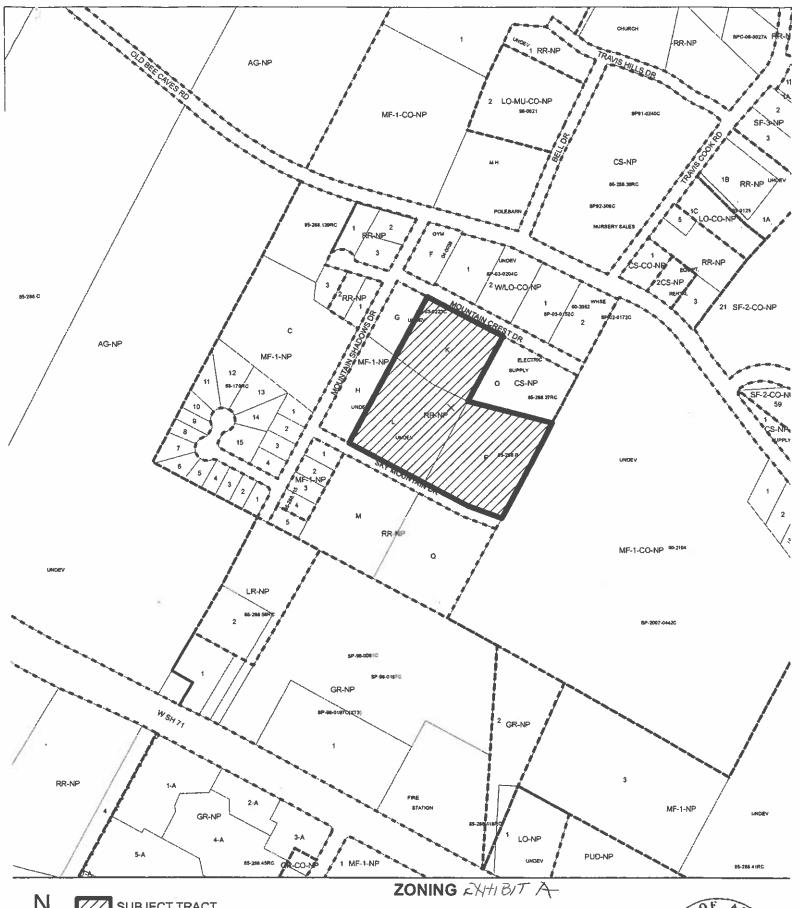

Blocks K, L, and P, Mountain Shadows Subdivision, a subdivision in the City of Austin, Travis County, Texas, according to the map or plat of record in Plat Book 25, Page 2, of the Plat Records of Travis County, Texas (the "Property"),

locally known as 8800 Sky Mountain Drive, in the City of Austin, Travis County, Texas, and generally identified in the map attached as Exhibit "A".

**PART 2.** Except as otherwise specifically provided in Part 3 and Part 4 of this ordinance, the Property may be developed and used in accordance with the regulations established for the multifamily residence limited density (MF-1) base district, and other applicable requirements of the City Code.

ZONING CASE#: C14-2011-0038

LOCATION: 8800 SKY MOUNTAIN DR

SUBJECTAREA: 8.88 ACRES

GRID: B21

MANAGER: STEPHEN RYE