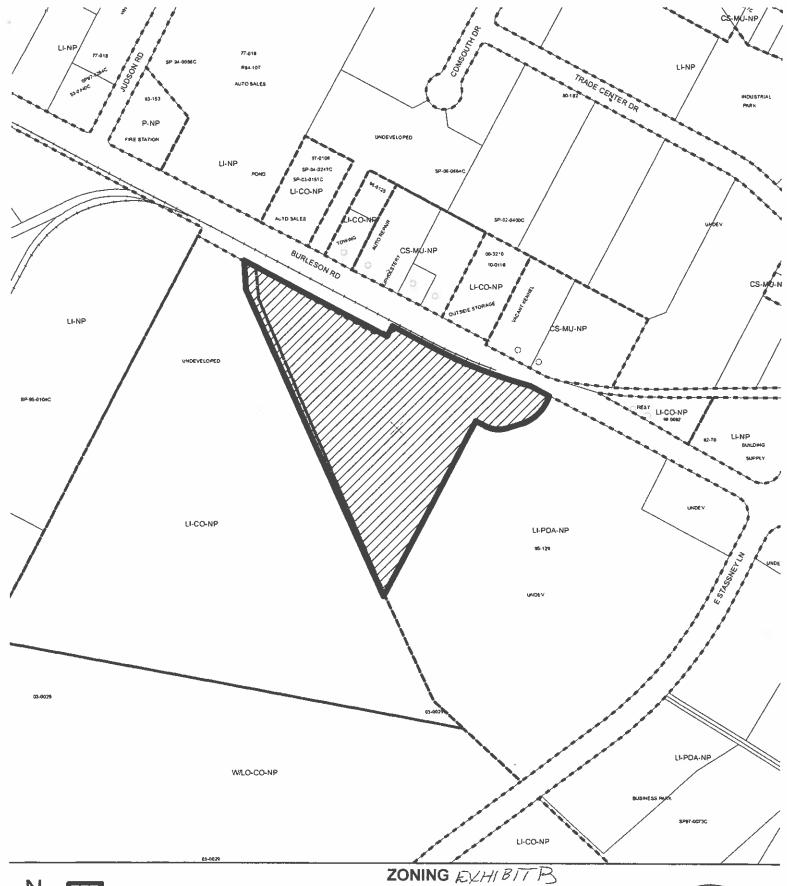

locally known as 5805 Burleson Road, in the City of Austin, Travis County, Texas, and generally identified in the map attached as Exhibit "B".

- **PART 3.** As to the Property only, Part 2, Section 1 of Ordinance No. 960307-M is amended to read:
  - 1. The following use[s] shall be prohibited on the Property: [(a) Basic industry/ and (b)] (a) Resource extraction.
- **PART 4.** Except as otherwise specifically provided in this ordinance, the terms and conditions of Ordinance No. 960307-M remain in effect.

Bearing Basis: Volume 13200, Page 1719, R.P.R.T.C.T.

ZONING CASE#: C14-95-0129.01

LOCATION: 5805 BURLESON RD

SUBJECT AREA: 14.983 AC.

GRID: K17 MANAGER: WENDY RHOADES

This map has been produced by the Communications Technology Management Dept. on behalf of the Planning Development Review Dept. for the sole purpose of geographic reference. No warranty is made by the City of Austin regarding specific accuracy or completeness.