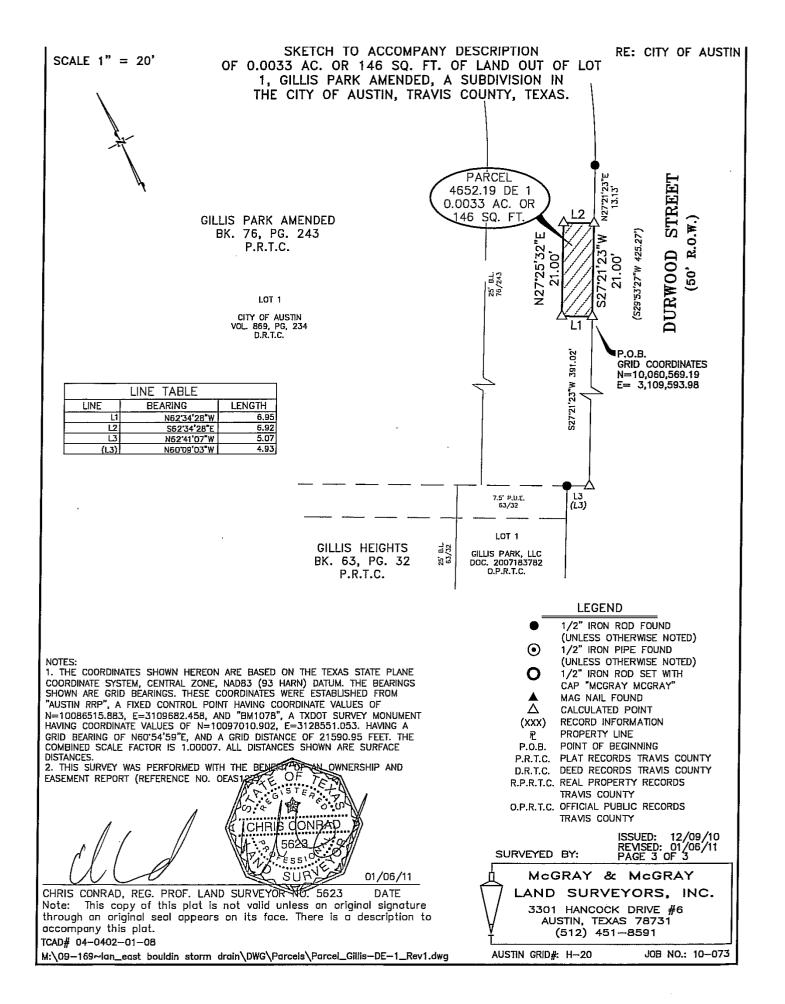

EXHIBIT "A"

## (DRAINAGE EASEMENT) LOT 1, GILLIS PARK AMENDED

## DESCRIPTION OF 0.0033 OF ONE ACRE TRACT (4652.19 DE 1)

DESCRIPTION OF 0.0033 OF ONE ACRE (146 SQUARE FEET) OF LAND, MORE OR LESS, OUT OF LOT 1, GILLIS PARK AMENDED, A SUBDIVISION OF RECORD IN BOOK 76, PAGE 243, PLAT RECORDS, TRAVIS COUNTY, TEXAS, SAID LOT 1 BEING DESCRIBED IN A DEED TO THE CITY OF AUSTIN, OF RECORD IN VOLUME 869, PAGE 234, DEED RECORDS, TRAVIS COUNTY, TEXAS; SAID 0.0033 OF ONE ACRE BEING FURTHER DESCRIBED BY METES AND BOUNDS AS FOLLOWS:

BEGINNING at a calculated point at the south corner of this tract, same being in the southeast line of said Lot 1 and said City of Austin tract and the northwest line of Durwood Street, from which a 1/2" iron rod found at the east corner of Lot 1, Gillis Heights, a subdivision of record in Book 63, Page 32, Plat Records, Travis County, Texas, said Lot 1 of Gillis Heights being described in a deed to Gillis Park, LLC, of record in Document No. 2007183782, Official Public Records, Travis County, Texas, same being in the southwest line of said Lot 1 of Gillis Park Amended and said City of Austin tract and the northwest line of Durwood Street bears S27°21'23"W 391.02 feet and N62°41'07"W 5.07 feet; said point of beginning having State Plane Coordinates (Texas Central Zone, NAD83, U.S. Feet, Combined Scale Factor of 1.00007) grid value of N=10,060,569.19 E=3,109, 593.98;

THENCE, with the perimeter of this tract, crossing said Lot 1 of Gillis Park Amended and said City of Austin tract, the following three (3) courses, numbered 1 through 3;

- 1) N62°34'28"W 6.95 feet to a calculated point at the west corner of this tract;
- 2) N27°25'32"E 21.00 feet to a calculated point at the north corner of this tract; and
- 3) S62°34'28"E 6.92 feet to a calculated point at the east corner of this tract, same being in the southeast line of said Lot 1 of Gillis Park Amended and said City of Austin tract and the northwest line of Durwood Street, from which a 1/2" iron rod found in the southeast line of said Lot 1 of Gillis Park Amended and said City of Austin tract and the northwest line of said Durwood Street bears N27°21'23"E 13.13 feet;

THENCE, with the southeast line of this tract, said Lot 1 of Gillis Park Amended and said City of Austin tract and the northwest line of Durwood Street, S27°21'23"W 21.00 feet to the POINT OF BEGINNING and containing 0.0033 of one acre, more or less, within these metes and bounds.

## Bearing Basis Note

The bearings described herein are Texas State Plane Grid bearings (Texas Central Zone, NAD83. The Combined Scale Factor is 1.00007). The reference for this project is "Austin RRP", a fixed control point, and "BM1078", a TxDOT survey monument, having a grid bearing of N60°54'59"E, and a grid distance of 21590.95 feet.

## SURVEYED BY:

Issued 12/09/2010; Revised 01/06/2011

AUSTIN GRID H-20 TCAD# 04-0402-01-08

FIELD NOTES REVIEWED and Hawles Date 1

Engineering Support Section Department of Public Works and Transportation