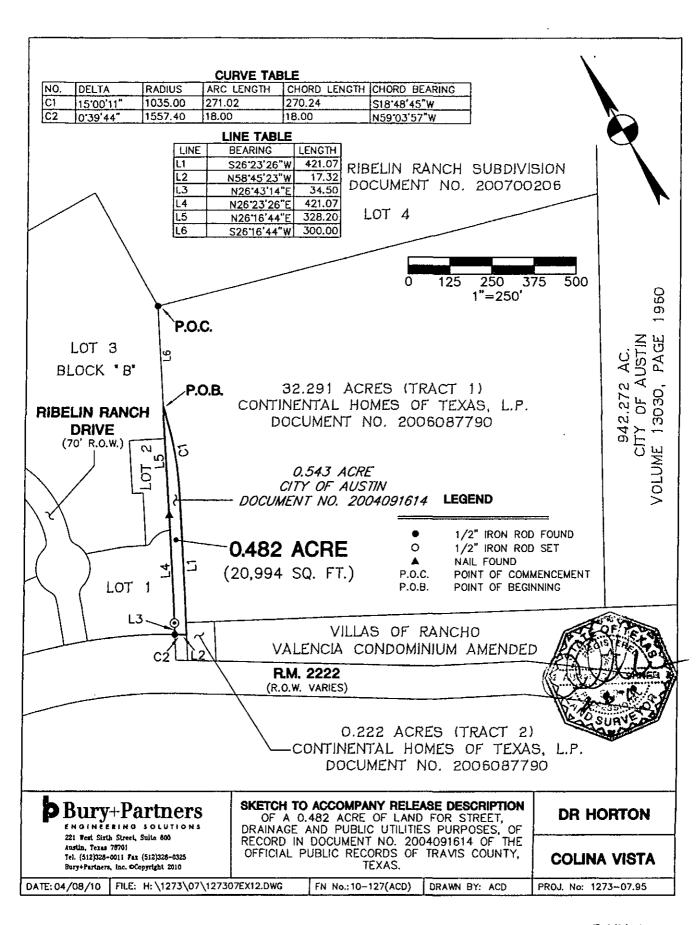

## RELEASE DESCRIPTION

OF A 0.482 ACRE TRACT OUT OF THE S.P.R.R. CO. SURVEY, ABSTRACT NO. 750 AND THE W.M. PREECE SURVEY, ABSTRACT NO. 2470, SITUATED IN TRAVIS COUNTY, TEXAS; BEING A PORTION OF THAT CERTAIN 0.543 ACRE TRACT CONVEYED TO THE CITY OF AUSTIN BY STREET AND UTILITIES DEED, OF RECORD IN DOCUMENT NO. 2004091614 OF THE OFFICIAL PUBLIC RECORDS OF TRAVIS COUNTY, TEXAS; SAID 0.482 ACRE TRACT BEING MORE PARTICULARLY DESCRIBED BY METES AND BOUNDS AS FOLLOWS:

COMMENCING, for reference, at a 1/2-inch iron rod found at the southwesterly corner of Lot 4, Block "B", Ribelin Ranch Subdivision, of record in Document No. 200700206, of said Official Public Records, being an angle point in the easterly line of Lot 3, of said Block "B", also being the northwesterly corner of that certain 32.291 acre tract conveyed to Continental Homes of Texas, L.P., by Deed of record in Document No. 2006087790, of said Official Public Records;

**THENCE**, S26°16′44″W, along the easterly line of said Lot 3, being the westerly line of said 32.291 acre tract, a distance of 300.00 feet to a calculated point at the most northerly corner of said 0.543 acre tract, for the **POINT OF BEGINNING** and most northerly corner hereof;

THENCE, leaving the easterly line of said Lot 3, along the southeasterly line of said 0.543 acre tract, being the westerly lie of said 32.291 acre tract and that certain 0.222 acre tract conveyed to Continental Homes of Texas, L.P., by said Deed of record in Document No. 2006087790, for the southeasterly line hereof, the following two (2) courses and distances:

- Along a non-tangent curve to the right, having a radius of 1035.00 feet, a central angle of 15°00'11", an arc length of 271.02 feet, and a chord which bears \$18°48'45"W, a distance of 270.24 feet to a calculated point at the end of said curve;
- 2) \$26°23'26"W, a distance of 421.07 feet to a calculated point, for the most southerly corner hereof;

**THENCE**, leaving the westerly line of said 0.222 acre tract, over and across said 0.543 acre tract, for the southwesterly line hereof, the following two (2) courses and distances:

1) N58°45'23"W, a distance of 17.32 feet to a calculated point at the beginning of a non-tangent curve to the left;

FN. NO. 10-127 (ACD) JUNE 11, 2010 PAGE 2 of 3

Along said curve, having a radius of 1557.40 feet, a central angle of 00°39'44", an arc length of 18.00 feet, and a chord which bears N59°03'57"W, a distance of 18.00 feet to a 1/2 inch iron rod found on the northwesterly line of said 0.543 acre tract, being the northeasterly right-of-way line of RM 2222 (R.O.W. Varies), also being the southwesterly corner of Lot 1, Block "B" of said Ribelin Ranch Subdivision, for the most westerly corner hereof;

THENCE, along the easterly lines of said Lot 1, Lot 2 of said Block "B", and said Lot 3, being the northwesterly line of said 0.543 acre tract, for the northwesterly line hereof, the following three (3) courses and distances:

- 1) N26°43'14"E, a distance of 34.50 feet to a 1/2-inch iron rod found for an angle point;
- 2) N26°23′26″E, a distance of 421.07 feet to a nail found in a fence post, for an angle point;
- N26°16′44″E, a distance of 328.20 feet to the **POINT OF BEGINNING**, and containing 0.482 acre (20,994 square feet) of land, more or less, within these metes and bounds.

BEARING BASIS: TEXAS COORDINATE SYSTEM, NAD 83(93), CENTRAL ZONE, UTILIZING LCRA GPS CONTROL MONUMENTATION.

I, ABRAM C. DASHNER, A REGISTERED PROFESSIONAL LAND SURVEYOR, DO HEREBY CERTIFY THAT THE PROPERTY DESCRIBED HEREIN WAS DETERMINED BY A SURVEY MADE ON THE GROUND UNDER MY DIRECTION AND SUPERVISION, AND IS TRUE AND CORRECT TO THE BESKYOF MY ABILITIES.

BURY & PARTNERS, INC. ENGINEERING SOLUTIONS 221 WEST SIXTH STREET, STE. 600 AUSTIN, TEXAS 78701

ABRAM C. DASHNER R.P.L.S. NO. 5901

REFERENCES

TCAD MAP NO. 01-5127 AUSTIN GRID E-33