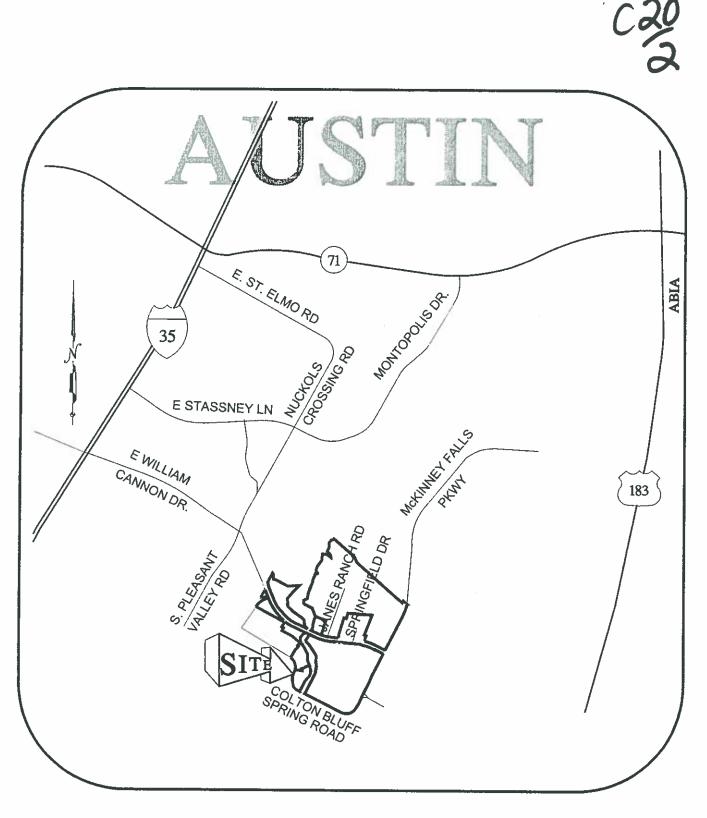

#### ADDRESS OF SUBDIVISION: E WILLIAM CANNON DR

**<u>GRIDS</u>**: J13, J14, K13, K14

**WATERSHED:** Onion/Cottonmouth Creek

**EXISTING ZONING:** 

**NEIGHBORHOOD PLAN:** 

**PROPOSED LAND USE:** 

ADMINISTRATIVE WAIVERS: None

# VICINITY MAP

NOT TO SCALE COA GRID #J13, J14, K13, K14 MAPSCO PG. 675 GRID P, Q, T, U, X & Y

7AP#10038789