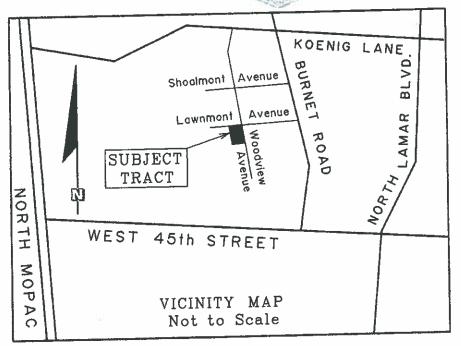

## SUBDIVISION REVIEW SHEET

CASE NO:

C8-2011-0115.0A

**ZAP DATE:** September 20, 2011

SUBDIVISION NAME: Shoalmont Addition Resubdivision Block 14, Lots 6 & 7; Amended Plat

AREA:

.344 acres

**LOTS**: (2)

APPLICANT: Jacquelyn & Jeffrey Barber

**AGENT**: Lisa Gray

ADDRESS OF SUBDIVISION: 2401 Lawnmont Avenue

GRIDS: J27

**COUNTY:** Travis

WATERSHED: Shoal Creek

JURISDICTION: Full Purpose

**EXISTING ZONING:** SF-2