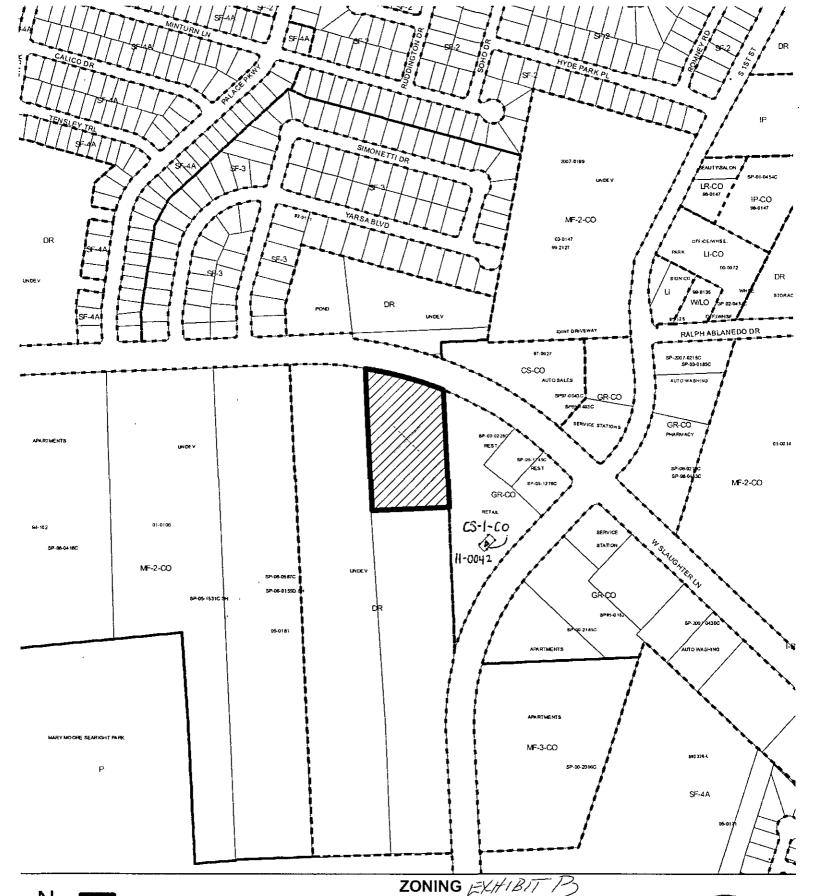

locally known as 707 West Slaughter Lane, in the City of Austin, Travis County, Texas, and generally identified in the map attached as Exhibit "B".

**PART 2.** The Property within the boundaries of the conditional overlay combining district established by this ordinance is subject to the following conditions:

: S.F. Slaughter League

COUNTY

: Travis, Texas

J.O. No.

: 060111

OND0601

ZONING CASE#: C14-2011-0071

LOCATION: 707 W SLAUGHTER LN

SUBJECT AREA: 3.946 ACRES

GRID: F14

MANAGER: WENDY RHOADES