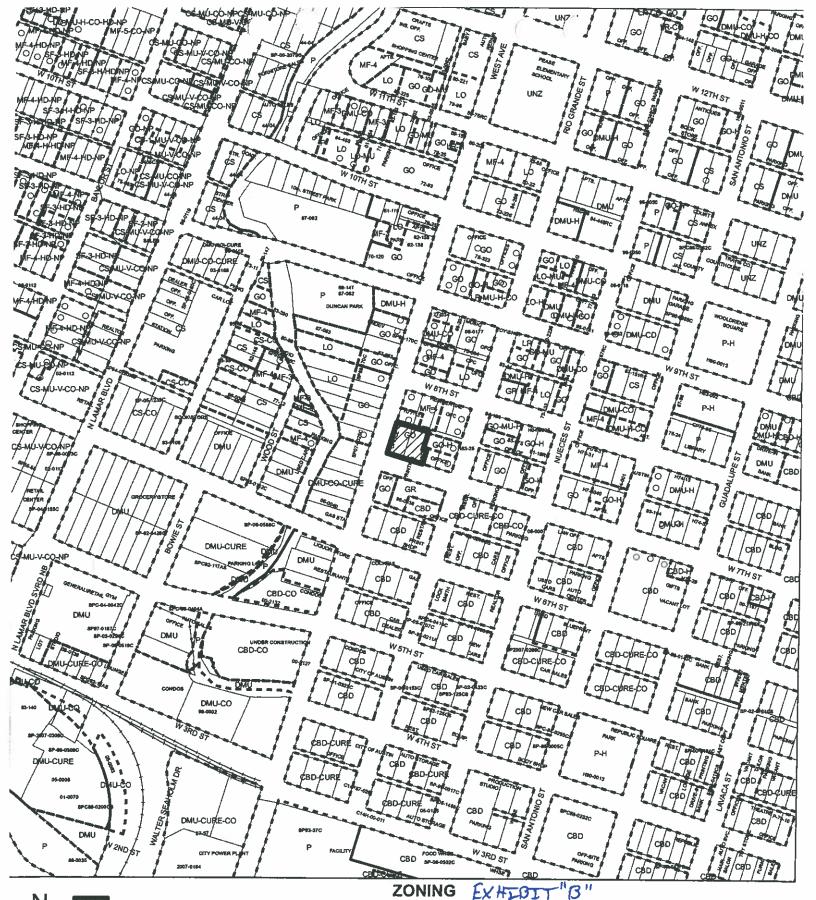

locally known as 705, 707, 709, and 711 West Avenue and 710 West 7<sup>th</sup> Street in the City of Austin, Travis County, Texas, and generally identified in the map attached as Exhibit "B".

- **PART 2.** The Property within the boundaries of the conditional overlay combining district established by this ordinance is subject to the following conditions:
  - A. A site plan or building permit for the Property may not be approved, released, or issued, if the completed development or uses of the Property, considered cumulatively with all existing or previously authorized development and uses, generate traffic that exceeds 2,000 trips per day.
  - B. The following uses are prohibited uses of the Property:

ZONING CASE#: C14-2011-0058

LOCATION: 705, 707, 709 & 711 WEST AVE &

711 W 7TH ST

SUBJECT AREA: 0.444 ACRES

GRID: J22

MANAGER: CLARK PATTERSON