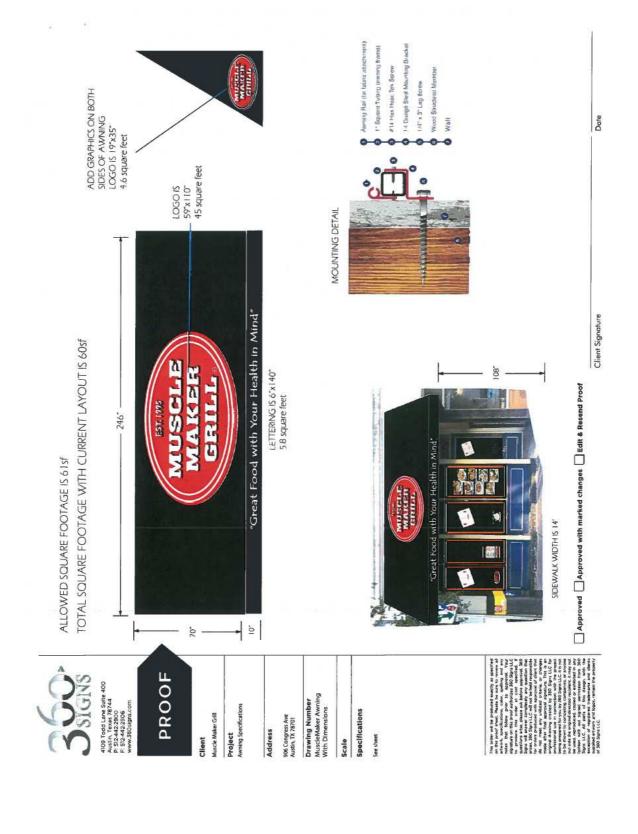

#### PROJECT SPECIFICATIONS

The applicant proposes a new four-point awning with signage, replacing the awning sign currently on the building. The proposed new awning will be exactly the same dimensions as the existing awning, and will be constructed of black sunbrella material on the existing metal frame. The main panel of the awning is just under 120 square feet

The sign content consists of a 45-square foot oval-shaped logo in the center of the awning with red and white graphics, reading "Muscle Maker Grill", a 4.6-square foot oval red and white graphic on each side of the awning with the same logo as the main awning, and a 5.3-square foot "Great Food with Your Health in Mind" in the valance of the awning.

#### SIZE

The maximum area of an awning sign may not exceed 20% of the awning panel, or 8 square feet, whichever is the lesser amount.

#### STAFF RECOMMENDATION

Approve the awning replacement and the signage as proposed, even with the size of the sign exceeding the sign guidelines. The total square footage of the main panel of the awning is 120 square feet; the sign is 45 square feet, or 37.5% of the awning panel. However, staff recognizes this sign as compatible with the historic character of the building and the Congress Avenue Historic District, and recommends approval.