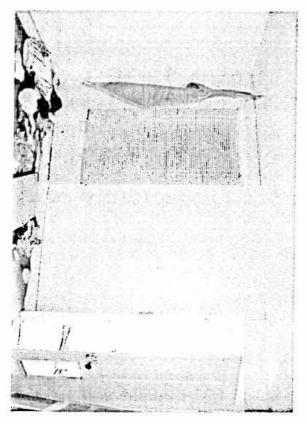

#### **ARCHITECTURE**

One-story side-gabled board-and-batten Cumberland-style house with a central, partial-width shed-roofed independent porch on turned wood posts; 1:1 windows appear in a ca. 2000 photograph of the house; the windows have been boarded over.

#### STAFF COMMENTS

The house is listed as a medium priority for preservation in the Historic Resources Survey of East Austin (2000), but was at that time in much better condition.