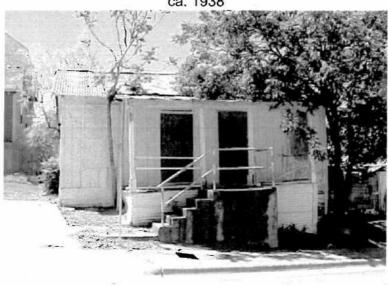

905 Olive Street ca. 1938

Lot Size: 2,134 sq. feet Bldg. Coverage: 870 sq. feet