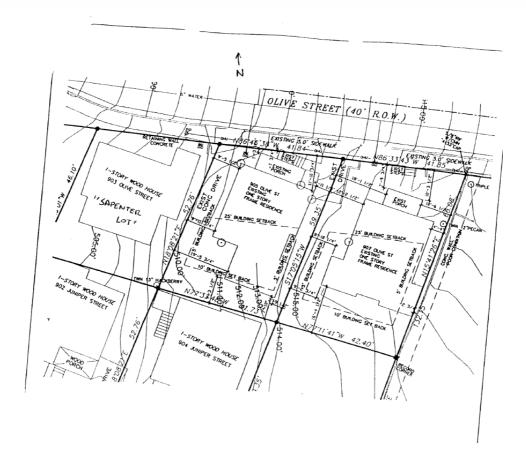

## Proposal:

Proposal is to dismantle 905 Olive. Any salvageable materials will be utilized in the renovation of 907 Olive. 905 Olive and 907 Olive are identical buildings.

AHFC plans to re-subdivide several different lots to:

- A. Remove encroachment of structure located at 902 Juniper onto the Sapenter lot.
- B. Provide the Sapenter lot with off-street parking.
- C. Combine Lot 5 (a.k.a. 907 Olive) with remnants of Lot 4 (905 Olive) to form a legal sized lot.