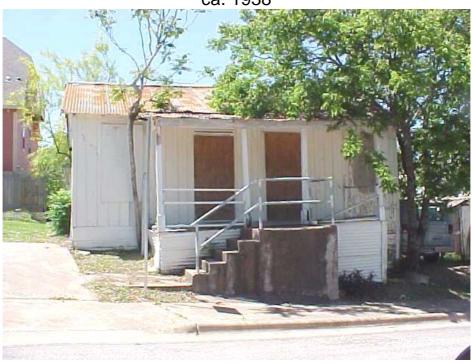

#### **PROPOSAL**

Demolish a ca. 1938 house.

#### **ARCHITECTURE**

One-story side-gabled board-and-batten Cumberland-style house with a central, partial-width shed-roofed independent porch on turned wood posts; 1:1 windows appear in a ca. 2000 photograph of the house; the windows have been boarded over.

## STAFF RECOMMENDATION

Release the demolition permit. This house is in a seriously deteriorated state, and its 1938 construction date is significantly later than the other turn-of-the-century houses in the neighborhood, three of which are historic landmarks. While staff recognizes that this house would be part of a potential district, it does not merit individual landmark designation. Staff and NHCD staff are looking at deconstructing this house and either reconstructing it on site, or as a potential addition to an adjacent house that is scheduled for restoration. Deconstruction will require the demolition permit sought here.