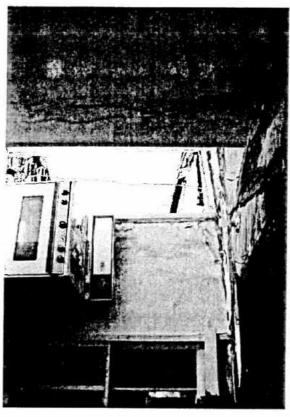

#### **ARCHITECTURE**

One-story side-gabled board-and-batten Cumberland-style house with a central, partial-width shed-roofed independent porch on turned wood posts; 1:1 windows appear in a ca. 2000 photograph of the house; the windows have been boarded over.

#### STAFF COMMENTS

The house is listed as a medium priority for preservation in the Historic Resources Survey of East Austin (2000), but was at that time in much better condition.