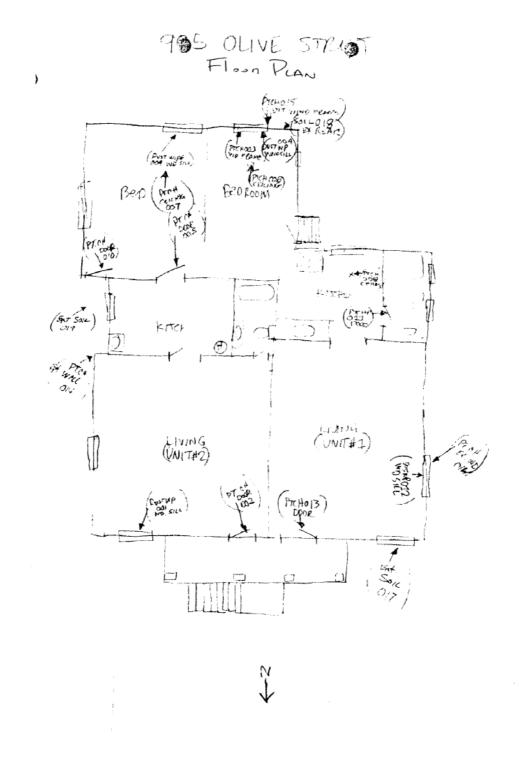

#### **ARCHITECTURE**

One-story side-gabled board-and-batten Cumberland-style house with a central, partial-width shed-roofed independent porch on turned wood posts; 1:1 windows appear in a ca. 2000 photograph of the house; the windows have been boarded over.

#### STAFF COMMENTS

The house is listed as a medium priority for preservation in the Historic Resources Survey of East Austin (2000), but was at that time in much better condition.

## STAFF RECOMMENDATION

Release the demolition permit. This house is in a seriously deteriorated state, and its 1938 construction date is significantly later than the other turn-of-the-century houses in the neighborhood, three of which are historic landmarks. While staff recognizes that this house would be part of a potential district, it does not merit individual landmark designation. Staff and NHCD staff are looking at deconstructing this house and either reconstructing it on site, or as a potential addition to an adjacent house that is scheduled for restoration. Deconstruction will require the demolition permit sought here.