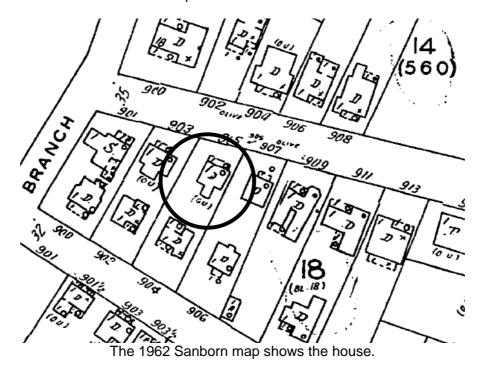

### RESEARCH

City building permits reflect that the house was built in 1938 by Alice Stevens, who never lived here. The house has been occupied almost exclusively by renters throughout its history, with a regular turnover of tenants. The house was converted to a duplex between 1949 and 1953.