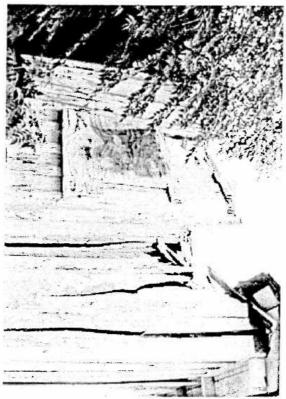

#### **ARCHITECTURE**

One-story side-gabled board-and-batten Cumberland-style house with a central, partial-width shed-roofed independent porch on turned wood posts; 1:1 windows appear in a ca. 2000 photograph of the house; the windows have been boarded over.

#### STAFF COMMENTS

The house is listed as a medium priority for preservation in the Historic Resources Survey of East Austin (2000), but was at that time in much better condition.

## STAFF RECOMMENDATION

Release the demolition permit. This house is in a seriously deteriorated state, and its 1938 construction date is significantly later than the other turn-of-the-century houses in the neighborhood, three of which are historic landmarks. While staff recognizes that this house would be part of a potential district, it does not merit individual landmark designation. Staff and NHCD staff are looking at deconstructing this house and either reconstructing it on site, or as a potential addition to an adjacent house that is scheduled for restoration. Deconstruction will require the demolition permit sought here.