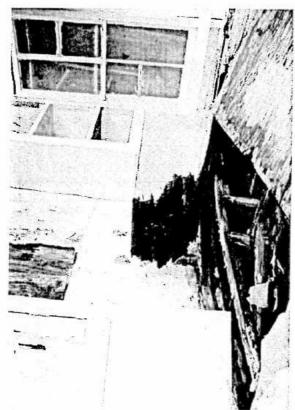

#### **ARCHITECTURE**

One-story side-gabled board-and-batten Cumberland-style house with a central, partial-width shed-roofed independent porch on turned wood posts; 1:1 windows appear in a ca. 2000 photograph of the house; the windows have been boarded over.

#### STAFF COMMENTS

The house is listed as a medium priority for preservation in the Historic Resources Survey of East Austin (2000), but was at that time in much better condition.

## STAFF RECOMMENDATION

Release the demolition permit. This house is in a seriously deteriorated state, and its 1938 construction date is significantly later than the other turn-of-the-century houses in the neighborhood, three of which are historic landmarks. While staff recognizes that this house would be part of a potential district, it does not merit individual landmark designation. Staff and NHCD staff are looking at deconstructing this house and either reconstructing it on site, or as a potential addition to an adjacent house that is scheduled for restoration. Deconstruction will require the demolition permit sought here.