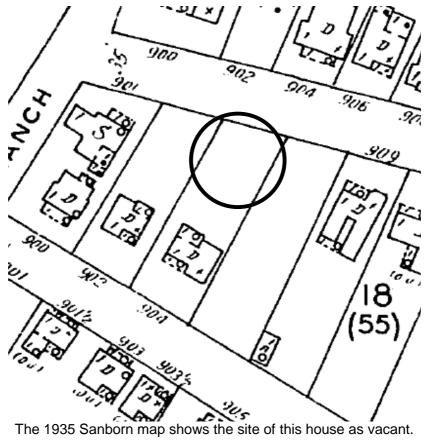

### RESEARCH

City building permits reflect that the house was built in 1938 by Alice Stevens, who never lived here. The house has been occupied almost exclusively by renters throughout its history, with a regular turnover of tenants. The house was converted to a duplex between 1949 and 1953.