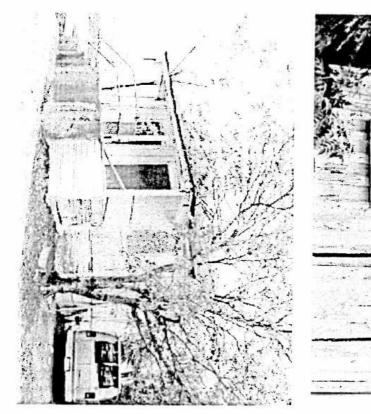

#### **ARCHITECTURE**

One-story side-gabled board-and-batten Cumberland-style house with a central, partial-width shed-roofed independent porch on turned wood posts; 1:1 windows appear in a ca. 2000 photograph of the house; the windows have been boarded over.

#### STAFF COMMENTS

The house is listed as a medium priority for preservation in the Historic Resources Survey of East Austin (2000), but was at that time in much better condition.