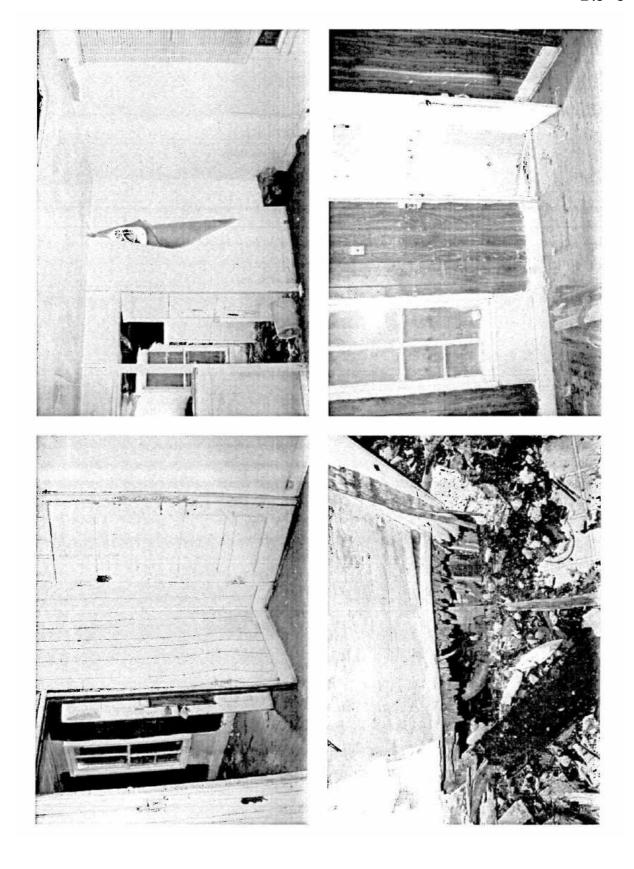

#### **ARCHITECTURE**

One-story side-gabled board-and-batten Cumberland-style house with a central, partial-width shed-roofed independent porch on turned wood posts; 1:1 windows appear in a ca. 2000 photograph of the house; the windows have been boarded over.

#### STAFF COMMENTS

The house is listed as a medium priority for preservation in the Historic Resources Survey of East Austin (2000), but was at that time in much better condition.

## STAFF RECOMMENDATION

Release the demolition permit. This house is in a seriously deteriorated state, and its 1938 construction date is significantly later than the other turn-of-the-century houses in the neighborhood, three of which are historic landmarks. While staff recognizes that this house would be part of a potential district, it does not merit individual landmark designation. Staff and NHCD staff are looking at deconstructing this house and either reconstructing it on site, or as a potential addition to an adjacent house that is scheduled for restoration. Deconstruction will require the demolition permit sought here.