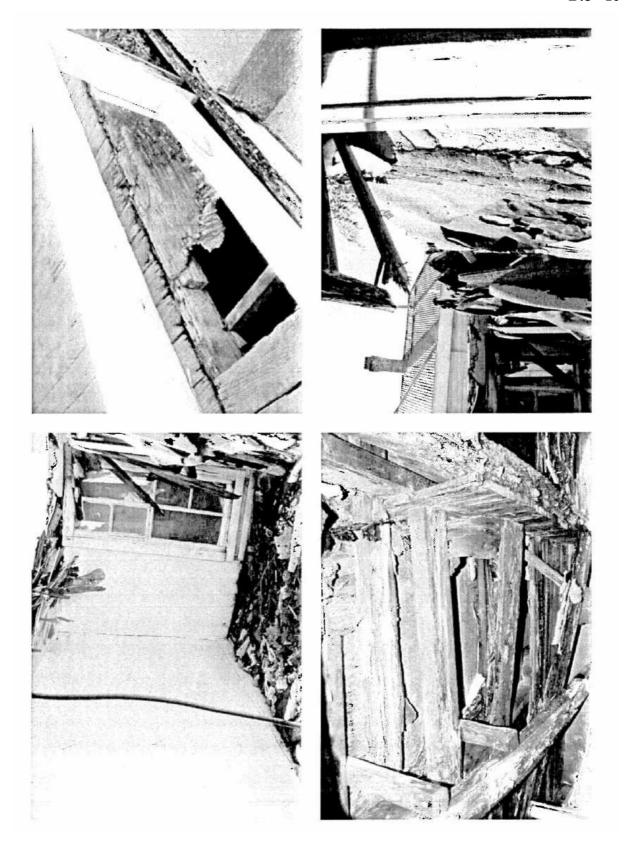

#### **ARCHITECTURE**

One-story side-gabled board-and-batten Cumberland-style house with a central, partial-width shed-roofed independent porch on turned wood posts; 1:1 windows appear in a ca. 2000 photograph of the house; the windows have been boarded over.

#### STAFF COMMENTS

The house is listed as a medium priority for preservation in the Historic Resources Survey of East Austin (2000), but was at that time in much better condition.

## STAFF RECOMMENDATION

Release the demolition permit. This house is in a seriously deteriorated state, and its 1938 construction date is significantly later than the other turn-of-the-century houses in the neighborhood, three of which are historic landmarks. While staff recognizes that this house would be part of a potential district, it does not merit individual landmark designation. Staff and NHCD staff are looking at deconstructing this house and either reconstructing it on site, or as a potential addition to an adjacent house that is scheduled for restoration. Deconstruction will require the demolition permit sought here.