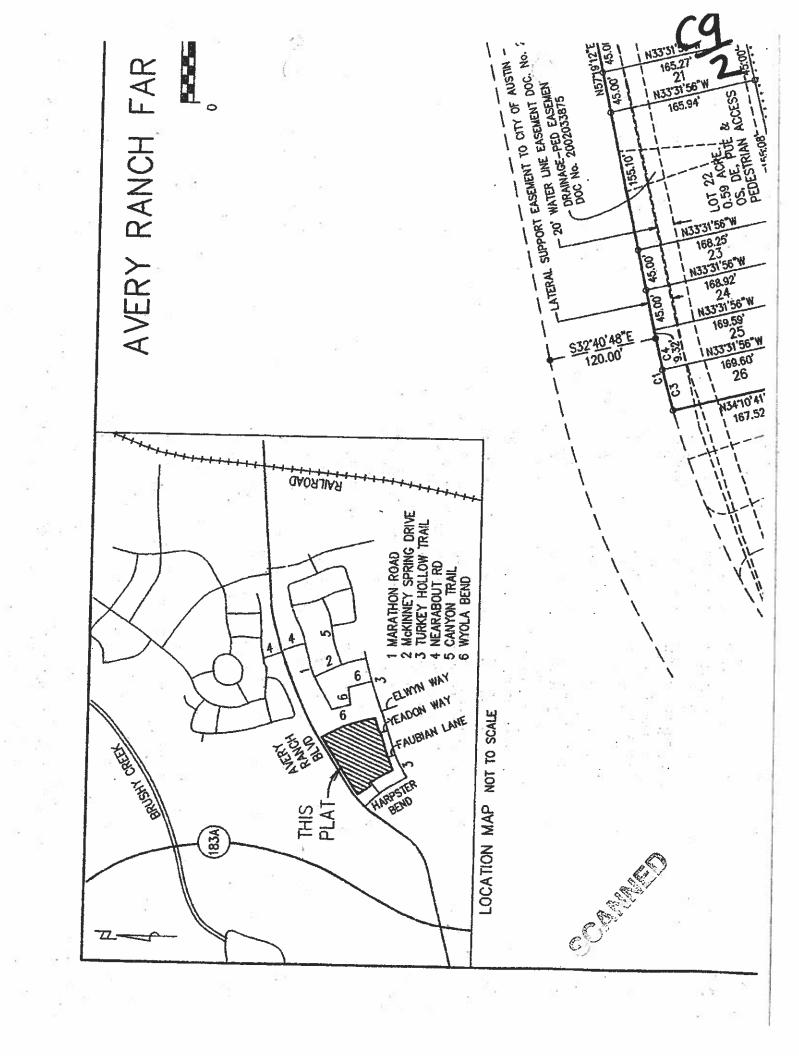

# **SUBDIVISION NAME:** AVERY RANCH FAR WEST PHASE 3 SECTION 4

AREA: 8.29 Acres

### LOTS: 38

APPLICANT: Continental Homes of Texas, LP (Tom Moody) AGENT: Randall Jones & Associates Engineers, Inc. (R. Brent Jones)

ADDRESS OF SUBDIVISION: Avery Ranch Blvd.

GRIDS: F41

WATERSHED: South Brushy Creek

**<u>COUNTY</u>:** Williamson

JURISDICTION: Full Purpose

EXISTING ZONING: PUD

**PROPOSED LAND USE:** Single Family

VARIANCES: None

### **DEPARTMENT COMMENTS:**

The request is for approval of the final with preliminary plan. The subdivision will be composed of 38 lots (38 single family and 1 open space/PUE) on 8.29 acres.