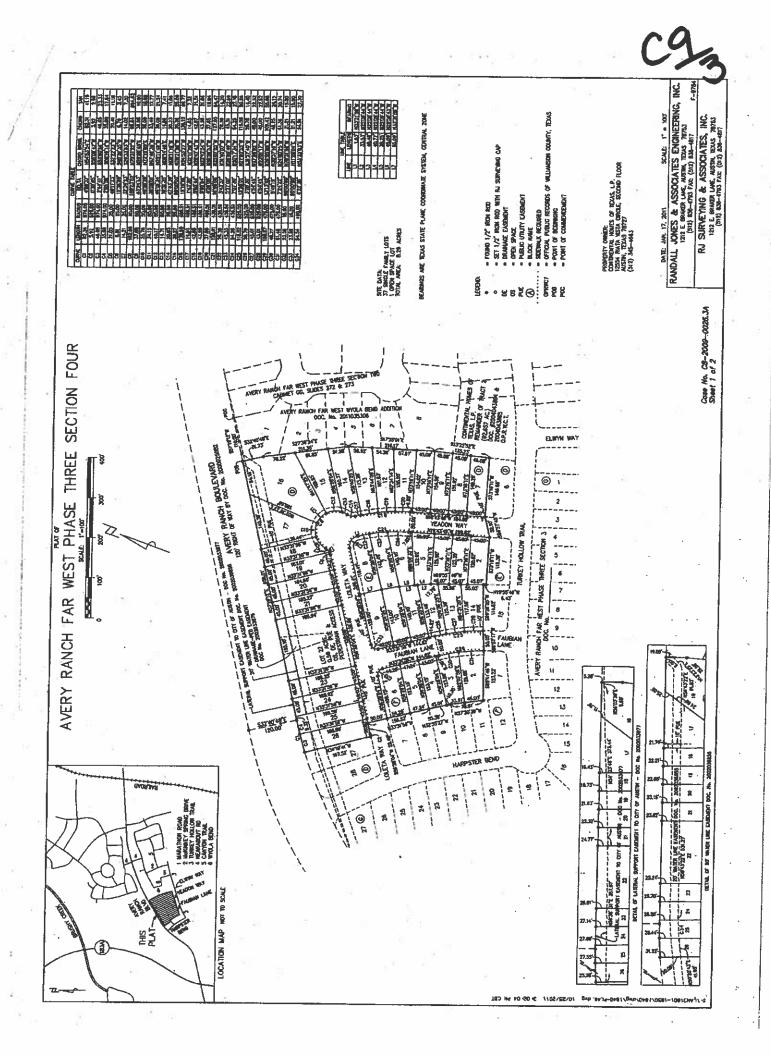

# **SUBDIVISION NAME:** AVERY RANCH FAR WEST PHASE 3 SECTION 4

AREA: 8.29 Acres

### LOTS: 38

APPLICANT: Continental Homes of Texas, LP (Tom Moody) AGENT: Randall Jones & Associates Engineers, Inc. (R. Brent Jones)

ADDRESS OF SUBDIVISION: Avery Ranch Blvd.

GRIDS: F41

WATERSHED: South Brushy Creek

### **DEPARTMENT COMMENTS:**

The request is for approval of the final with preliminary plan. The subdivision will be composed of 38 lots (38 single family and 1 open space/PUE) on 8.29 acres.

### STAFF RECOMMENDATION:

The staff recommends approval of the final with preliminary plan. The plat now meets all applicable State and City of Austin LDC requirements.