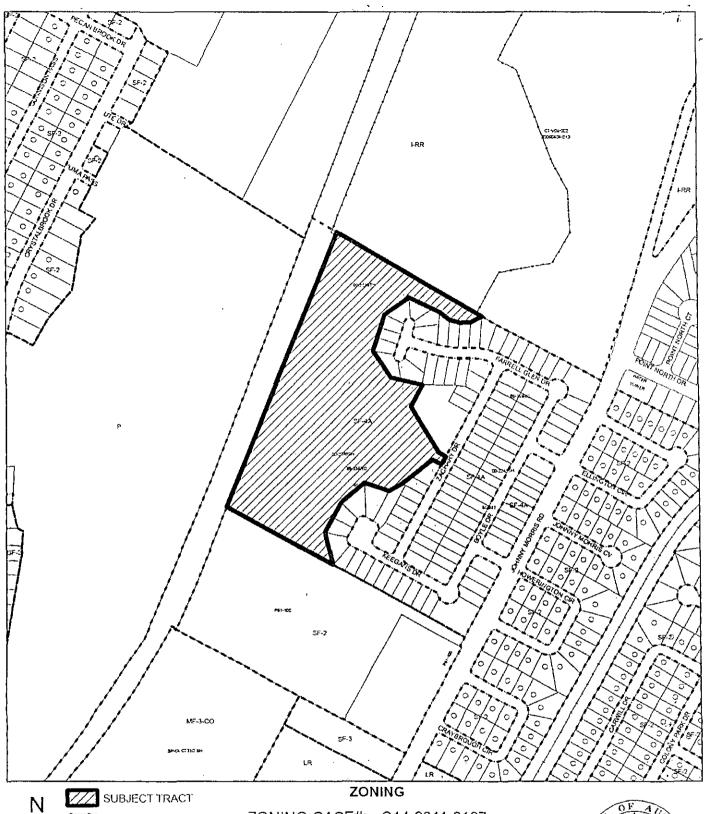

locally known as 7112 ½ Zachary Drive in the City of Austin, Travis County, Texas, and generally identified in the map attached as Exhibit "B".

PART 2. This ordinance takes effect on November 14, 2011.

8

1" = 400'

CASE

ZONING CASE#: C14-2011-0107

17.12 acoutofle1, BILC, ScenaPt. Sizb.

BOUNDARY

This product is for informational purposes and may not have been prepared for or be suitable for legal,

This product is for informational purposes and may not have been prepared for or be suitable for legal, engineering, or surveying purposes. It does not represent an on-the-ground survey and represents only the approximate relative location of property boundaries.

This product has been produced by CTM for the sole purpose of geographic reference. No warranty is made by the City of Austin regarding specific accuracy or completeness