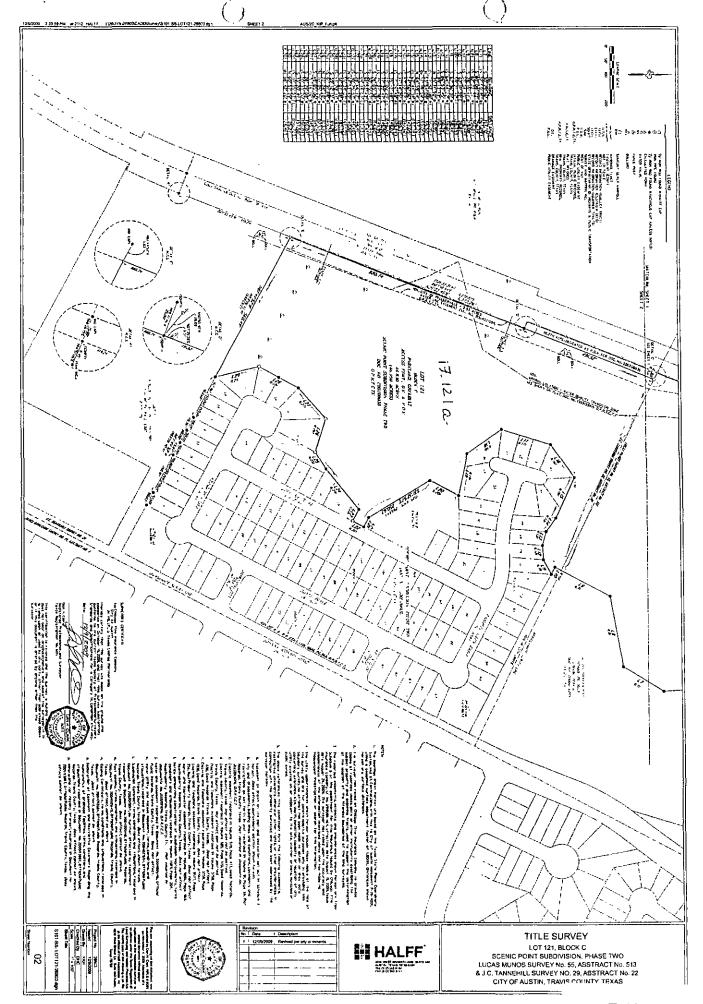

A 17.12 acre tract of land, more or less, out of Lot 121, Block C, Scenic Point Subdivision, a subdivision in the City of Austin, Travis County, Texas, according to the map or plat of record in Document No. 200200035, of the Official Public Records of Travis County, Texas, and more particularly described by a Title Survey in Exhibit "A" incorporated into this ordinance,

locally known as 7112 ½ Zachary Drive in the City of Austin, Travis County, Texas, and generally identified in the map attached as Exhibit "B".

PART 2. This ordinance takes effect on November 14, 2011.