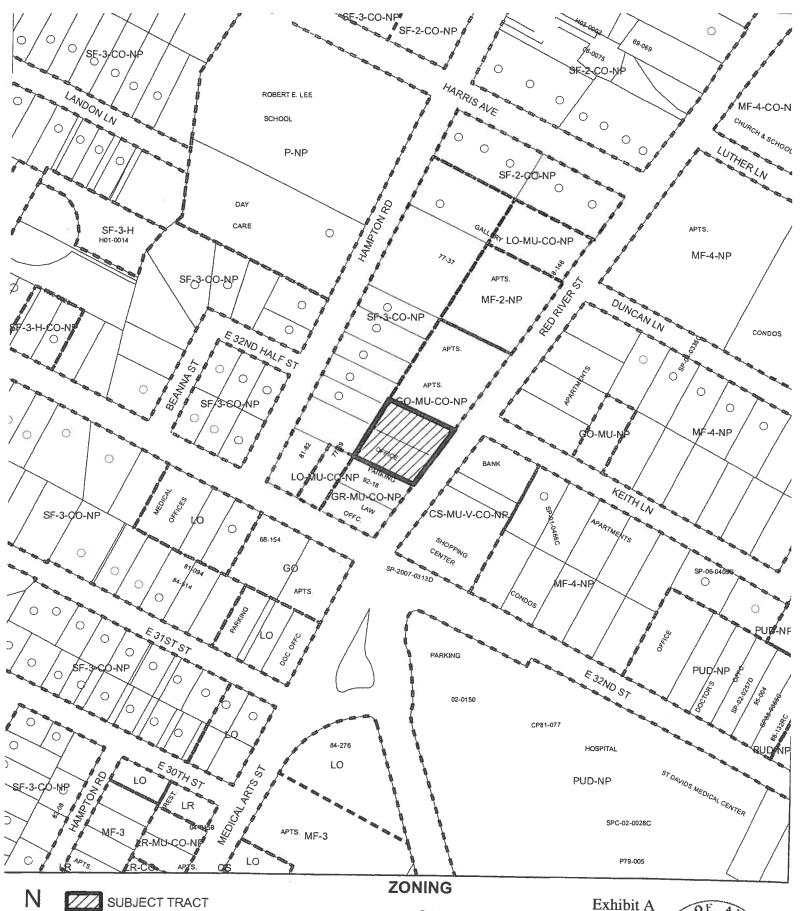

locally known as 3208 Red River Street in the City of Austin, Travis County, Texas, and generally identified in the map attached as Exhibit "A".

- **PART 2.** Except as specifically provided in Part 3 and Part 4 of this ordinance, the Property may be developed and used in accordance with the regulations established for the community commercial (GR) base district and other applicable requirements of the City Code.
- **PART 3.** The Property within the boundaries of the conditional overlay combining district established by this ordinance is subject to the following conditions:
  - A. The following uses are prohibited uses of the Property: