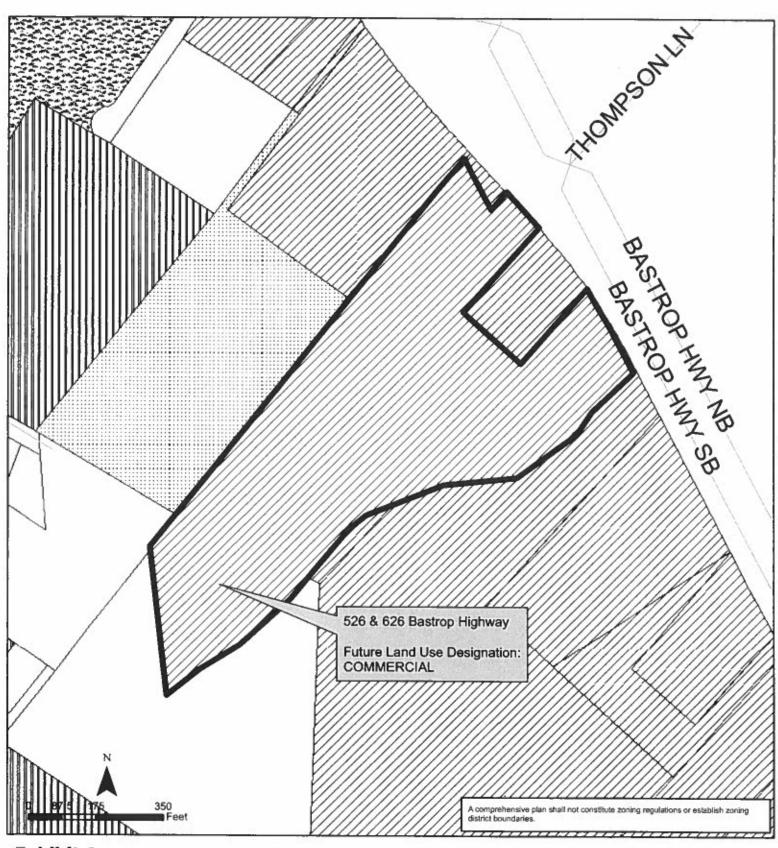

## BE IT ORDAINED BY THE CITY COUNCIL OF THE CITY OF AUSTIN:

- **PART 1.** Ordinance No. 010927-005 adopted the Montopolis Neighborhood Plan as an element of the Austin Tomorrow Comprehensive Plan.
- PART 2. Ordinance No. 010927-005 is amended to change the land use designation from single family use to commercial use for the property located at 526 and 626 Bastrop Highway on the future land use map attached as Exhibit "A" and incorporated in this ordinance, and described in File NPA-2010-0005.03 at the Planning and Development Review Department.

## Exhibit A Montopolis Neighborhood Plan Amendment NPA-2010-0005.03

This product is for informational purposes and may not have been prepared for or be suitable for legal, engineering, or surveying purposes. It does not represent an on-the-ground survey and represents only the approximate relative location of property boundaries.