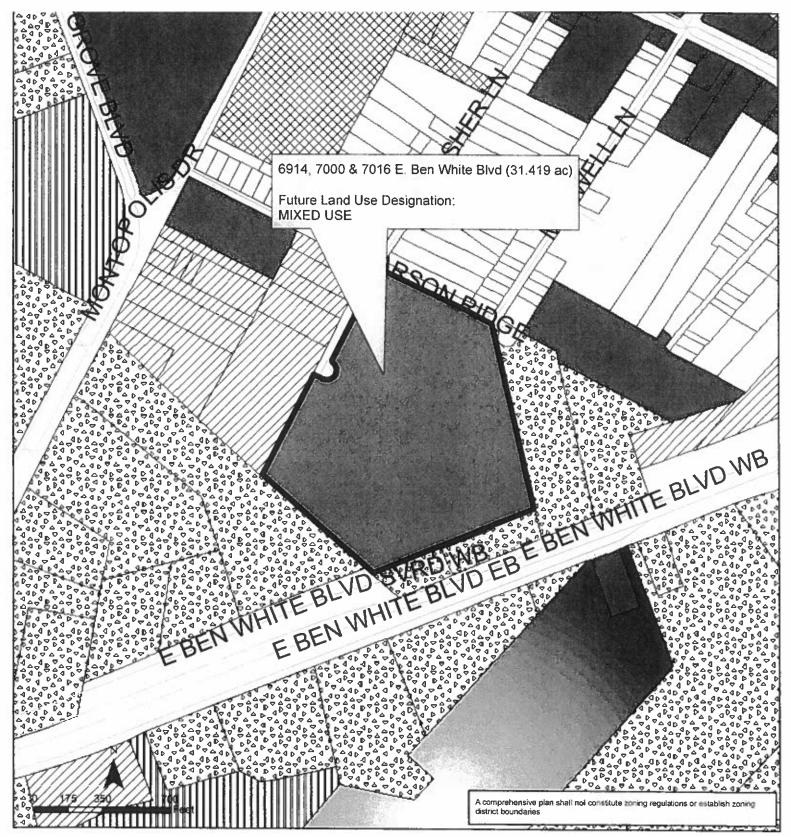

## ORDINANCE NO.

AN ORDINANCE AMENDING ORDINANCE NO. 20010927-05, WHICH ADOPTED THE MONTOPOLIS NEIGHBORHOOD PLAN AS AN ELEMENT OF THE AUSTIN TOMORROW COMPREHENSIVE PLAN, TO CHANGE THE LAND USE DESIGNATION ON THE FUTURE LAND USE MAP FOR PROPERTY LOCATED AT 6914, 7000, 7016 EAST BEN WHITE BOULEVARD.

## BE IT ORDAINED BY THE CITY COUNCIL OF THE CITY OF AUSTIN:

- **PART 1.** Ordinance No. 20010927-05 adopted the Montopolis Neighborhood Plan as an element of the Austin Tomorrow Comprehensive Plan.
- PART 2. Ordinance No. 20010927-05 is amended to change the land use designation from commercial and industry use to mixed use for the property located at 6914, 7000, 7016 East Ben White Boulevard on the future land use map attached as Exhibit "A" and incorporated in this ordinance, and described in File NPA-2011-0005.02 at the Planning and Development Review Department.

## Exhibit A Montopolis Neighborhood Plan Amendment NPA-2011-0005.02

This product is for informational purposes and may not have been prepared for or be sultable for legal, engineering, or surveying purposes. It does not represent an on-the-ground survey and represents only the approximate relative location of property boundaries.

## Future Land Use Single-Family Major Planned Development Multi-Family Industry Commercial Civic Mixed Use Recreation & Open Space