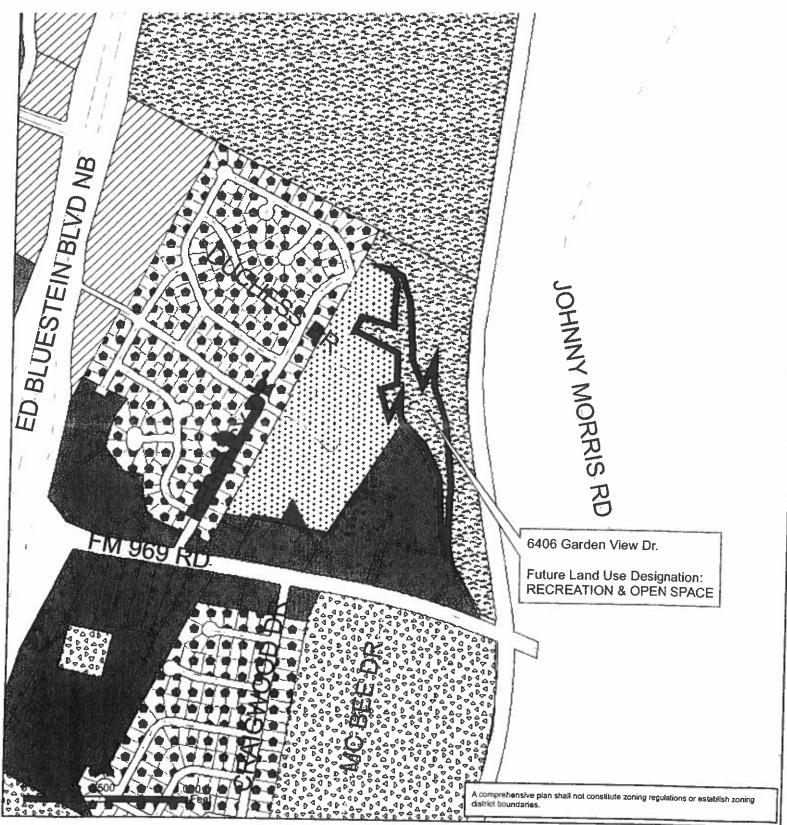

**PART 2.** Ordinance No. 20021107-Z-11 is amended to change the land use designation from mixed residential use and mixed use to recreation and open space use for the property located at 6406 Garden View Drive on the future land use map attached as Exhibit "A" and incorporated in this ordinance, and described in File NPA-2011-0015.01 at the Planning and Development Review Department.

## Exhibit A MLK-183 Neighborhood Plan Amendment NPA-2011-0015.01

This product is for informational purposes and may not have been prepared for or be suitable fer legal, engineering, or surveying purposes, it does not represent an on-the-ground survey and represents only the approximate relative location of property boundaries.

Exhibit A