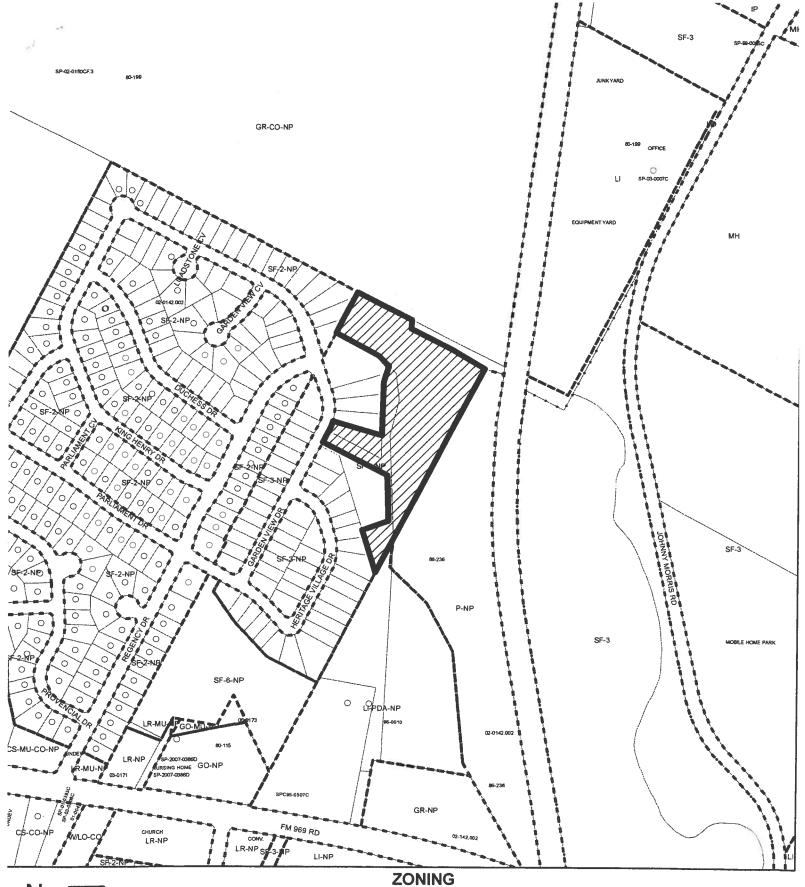

A 6.7 acre tract of land, being a part of a 17.140 acre tract described in those deeds of record in Volume 12343, Page 1660 and Volume 12043, Page 930 in the real property records of Travis County, Texas,

locally known as 6406 Garden View Drive in the City of Austin, Travis County, Texas, and generally identified in the map attached as Exhibit "A".

- **PART 2.** Except as specifically provided in Part 3 of this ordinance, the Property may be developed and used in accordance with the regulations established for the public (P) base district and other applicable requirements of the City Code.
- **PART 3.** The Property is subject to Ordinance No. 021107-Z-12b that established the MLK-183 neighborhood plan combining district.

044 0044 0004

ZONING CASE#: C14-2011-0086 LOCATION: 6406 GARDEN VIEW DR

SUBJECT AREA: 6.7 ACRES GRID: N24

MANAGER: STEPHEN RYE

Exhibit A

1" = 400'

This map has been produced by the Communications Technology Management Dept. on behalf of the Planning Development Review Dept. for the sole purpose of geographic reference. No warranty is made by the City of Austin regarding specific accuracy or completeness.