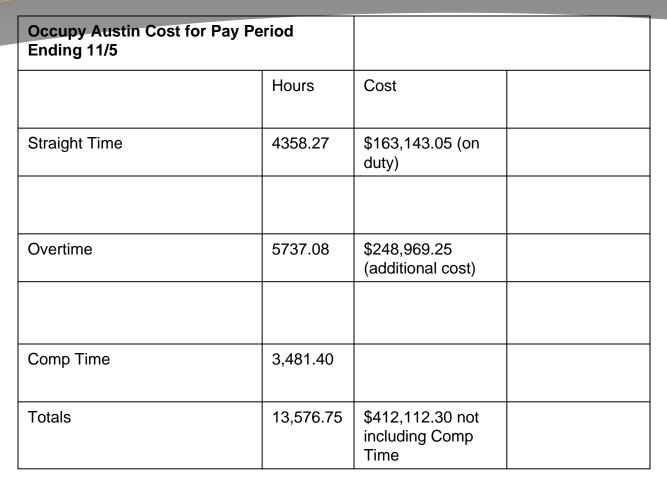

## Budgetary Impact

The information above is through the payroll ended November 19th, which is what is available currently. The amount column is the value of salary only and does not include benefits.

Austin Police Department