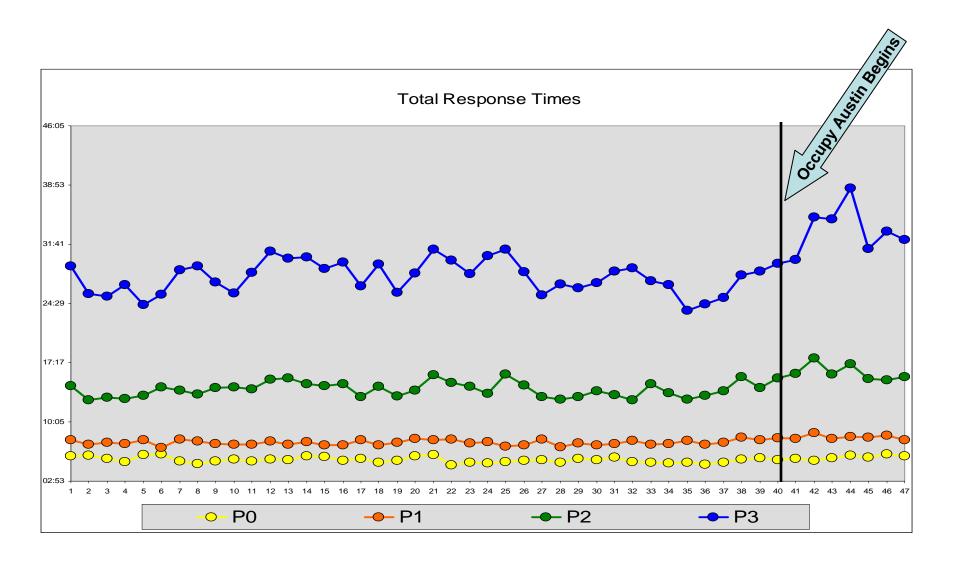

15 March to Chase Bank and the Capitol (~1,000 protestors)

Oct 23 Austin Labor Union March

Oct 29 Halloween "Zombie" March to Capitol and 6th St

Nov 5 March to South Congress Banks

Nov 8 Service Industry March (every Tuesday)

Nov 11 Occupy Veteran's Day March/Texas Lawn of the State Capitol

Nov 12 Occupy Citibank March

Nov 19 Occupy the Hood

Nov 25 Occupy Bee Caves begins/ Occupy Black Friday

Nov 26 State Capitol Occupation begins

Dec 3 Occupy Austin Bank Action Group March



Austin Police Department

## Budgetary Impact



The information above is through the payroll ended November 19th, which is what is available currently. The amount column is the value of salary only and does not include benefits.



Austin Police Department

#### APD 2011 Calls for Service Response Times