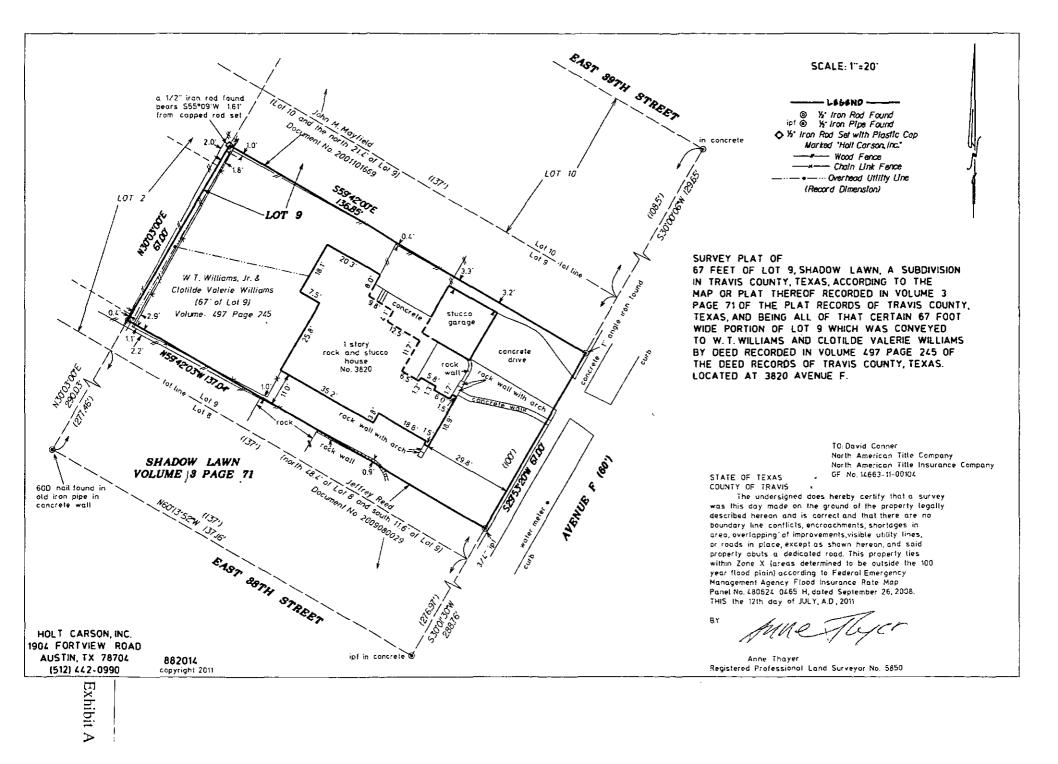

The center 67 feet of Lot 9, Shadow Lawn Addition, a subdivision in the City of Austin, Travis County, Texas, according to the map or plat of record in Plat Book 3, Page 71, of the Plat Records of Travis County, Texas, as described in the survey plat, attached as Exhibit "A", (the "Property"),

generally known as the William T. and Valerie Mansbendel Williams House, locally known as 3820 Avenue F, in the City of Austin, Travis County, Texas, and generally identified in the map attached as Exhibit "B".