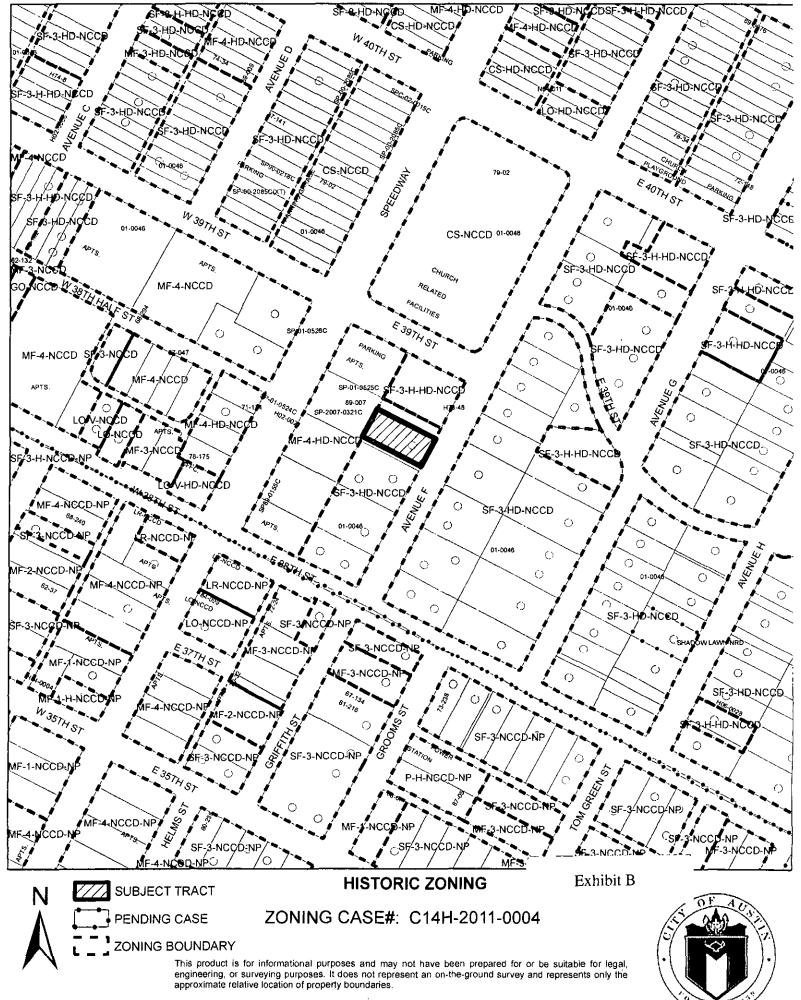

generally known as the William T. and Valerie Mansbendel Williams House, locally known as 3820 Avenue F, in the City of Austin, Travis County, Texas, and generally identified in the map attached as Exhibit "B".