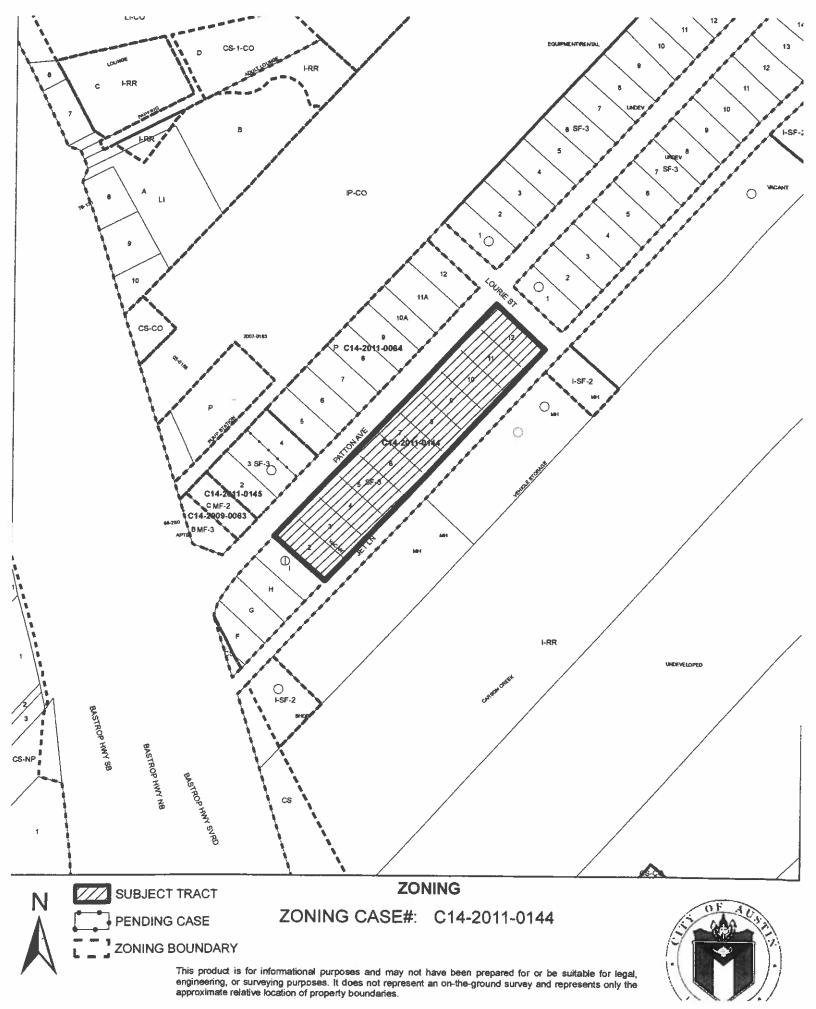

## **BE IT ORDAINED BY THE CITY COUNCIL OF THE CITY OF AUSTIN:**

**PART 1.** The zoning map established by Section 25-2-191 of the City Code is amended to change the base district from family residence (SF-3) district to public (P) district on the property described in Zoning Case No. C14-2011-0144, on file at the Planning and Development Review Department, as follows:

Lots 2-12, Block 2, Bergstrom Downs No. 1 Subdivision, a subdivision in the City of Austin, Travis County, Texas, according to the map or plat of record in Plat Book 5, Page 2, of the Plat Records of Travis County, Texas,

locally known as 802-821 Patton Avenue, in the City of Austin, Travis County, Texas, and generally identified in the map attached as Exhibit "A".

This product has been produced by CTM for the sole purpose of geographic reference. No warranty is mac by the City of Austin regarding specific accuracy or completeness.