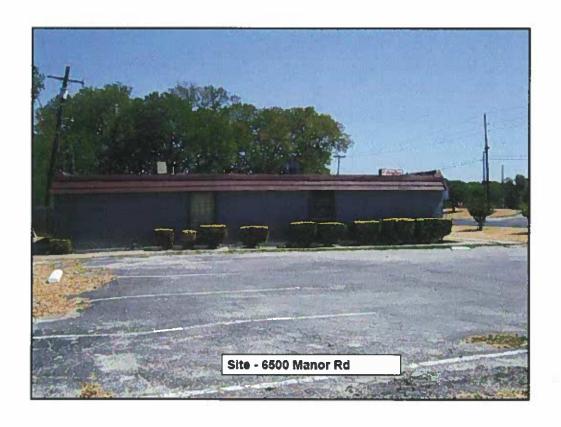

6500 and 6502 Manor Road

SITE AREA:

Approx. 0.40 acres

APPLICANT/OWNER:

Kennie and Mildred Sneed

**AGENT**:

Kennie Sneed

**TYPE OF AMENDMENT:** 

The applicants propose the change the future land use map from Office to Commercial. The zoning request is from LO-NP to CS-NP. The owners would like to sell the property stating that the CS-Commercial Service zoning district would allow the most uses. The applicants now support staff's zoning recommendation of LR-MU-CO-NP and staff's future land use recommendation of Neighborhood Mixed Use.