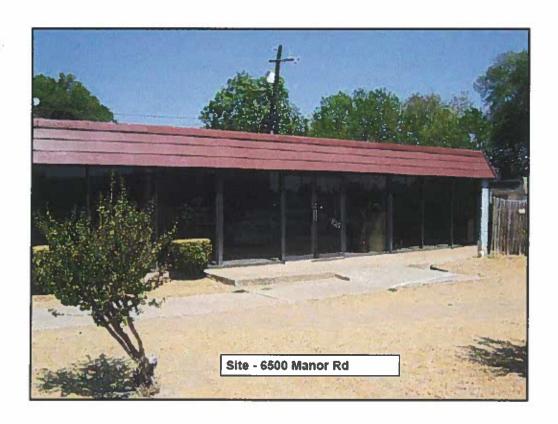

6500 and 6502 Manor Road

SITE AREA:

Approx. 0.40 acres

APPLICANT/OWNER:

Kennie and Mildred Sneed

**AGENT**:

Kennie Sneed

**TYPE OF AMENDMENT:** 

### Q. What is the size of the building?

A. It is 2,230 sq. ft. in size.