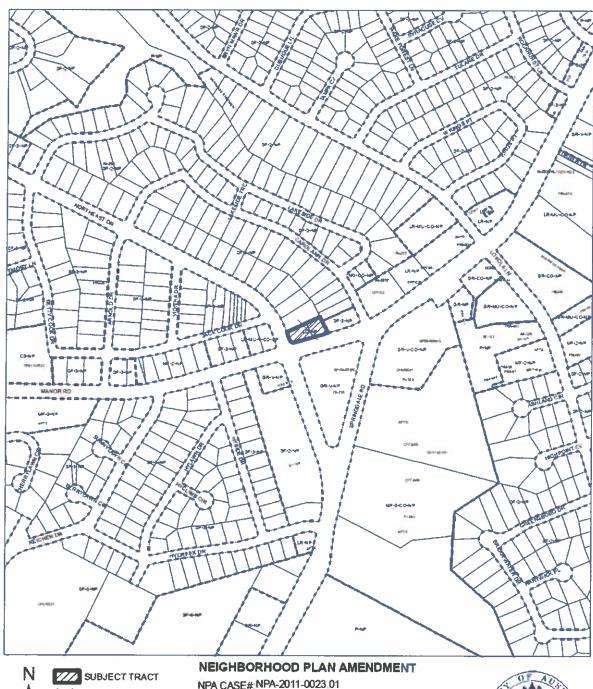

6500 and 6502 Manor Road

SITE AREA:

Approx. 0.40 acres

APPLICANT/OWNER:

Kennie and Mildred Sneed

**AGENT**:

Kennie Sneed

**TYPE OF AMENDMENT:** 

**BACKGROUND:** The application was filed on July 28, 2011, during the open period for neighborhood plan amendment applications located in City-Council approved planning areas located on the east side of I.H. 35.

The University Hills/Windsor Park Neighborhood Plan was completed under the City of Austin's Neighborhood Planning Program and was adopted as part of the Austin Tomorrow Comprehensive Plan on August 9, 2007. University Hills and Windsor Park are contiguous northeast Austin neighborhoods bordered by (from the west, clockwise) IH-35,Hwy 290, Hwy 183, Manor Road, and E. 51st Street.