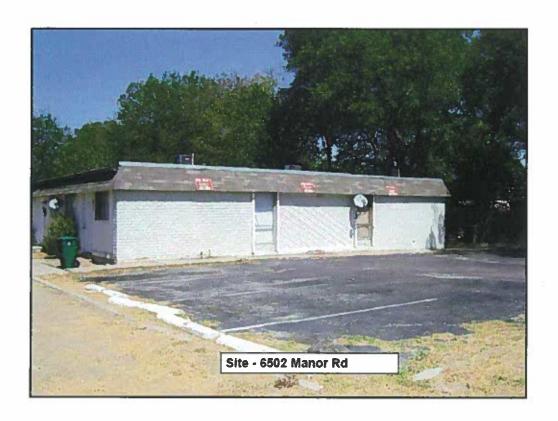

6500 and 6502 Manor Road

SITE AREA:

Approx. 0.40 acres

APPLICANT/OWNER:

Kennie and Mildred Sneed

**AGENT**:

Kennie Sneed

**TYPE OF AMENDMENT:** 

The applicants propose the change the future land use map from Office to Commercial. The zoning request is from LO-NP to CS-NP. The owners would like to sell the property stating that the CS-Commercial Service zoning district would allow the most uses. The applicants now support staff's zoning recommendation of LR-MU-CO-NP and staff's future land use recommendation of Neighborhood Mixed Use.