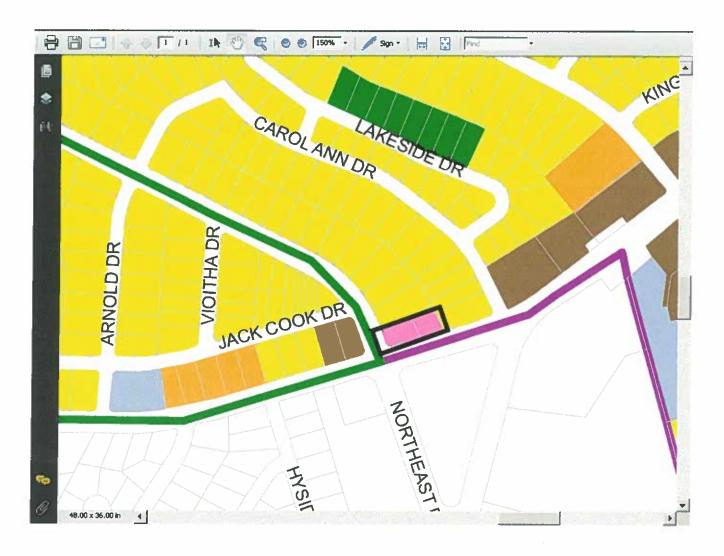

The applicants propose the change the future land use map from Office to Commercial. The zoning request is from LO-NP to CS-NP. The owners would like to sell the property stating that the CS-Commercial Service zoning district would allow the most uses. The applicants now support staff's zoning recommendation of LR-MU-CO-NP and staff's future land use recommendation of Neighborhood Mixed Use.