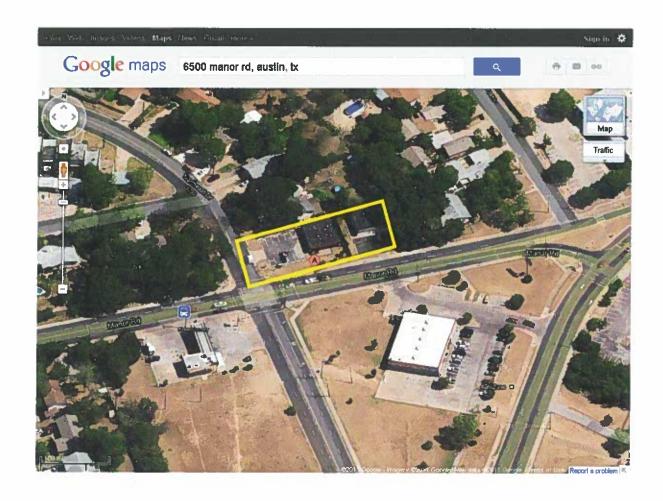

6500 and 6502 Manor Road

SITE AREA:

Approx. 0.40 acres

APPLICANT/OWNER:

Kennie and Mildred Sneed

**AGENT**:

Kennie Sneed

**TYPE OF AMENDMENT:** 

Kennie and Mildred Sneed told the attendees that they are retired real estate agents who are now planning to sell the two properties. They are requesting CS – Commercial Service zoning because they believe it is the highest and best use of the property and could provide more options to potential buyers. Some potential buyers have been a music studio and a clothes store.