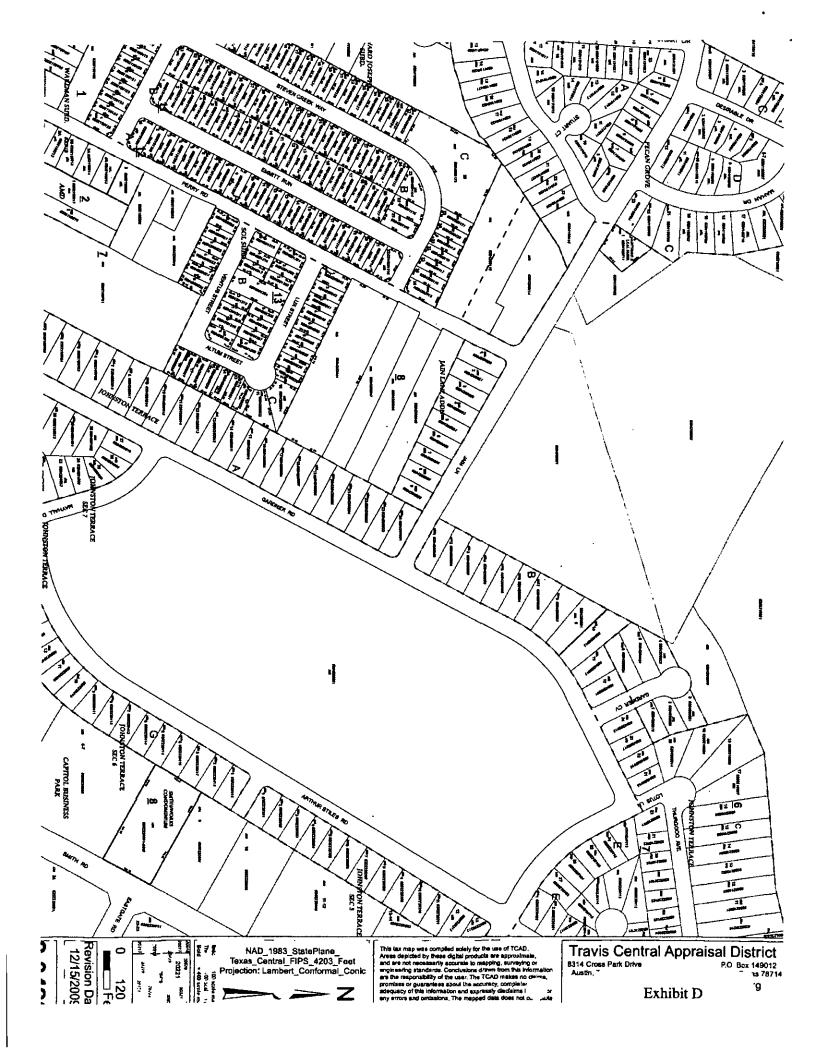

A 13.224 acre tract of land, more or less, out of the JC Tannehill Survey No. 29, Abstract 22, Travis County, Texas the tract of land being more particularly described by the Travis Central Appraisal District in Exhibit "D" incorporated into this ordinance;