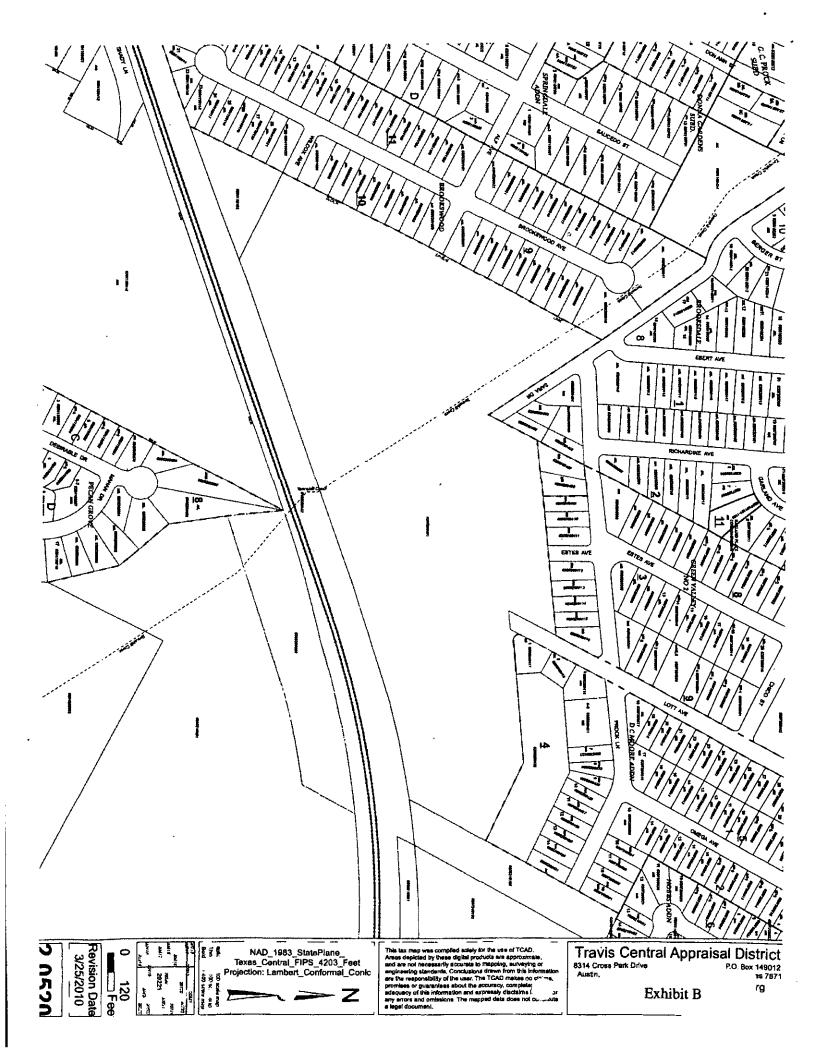

A 3.51 acre tract of land, more or less, out of the JC Tannehill Survey No. 29, Abstract 22, Travis County, Texas the tract of land being more particularly described by the Travis Central Appraisal District in Exhibit "B" incorporated into this ordinance;