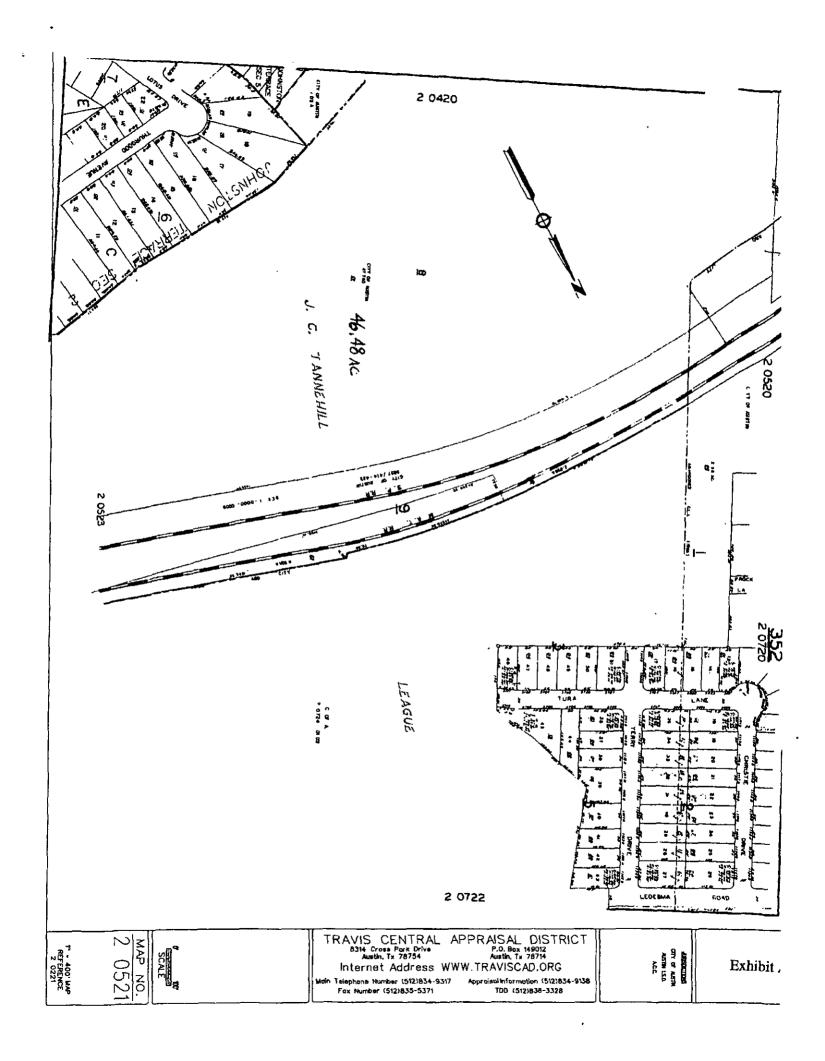

A 27.26 acre tract of land, more or less, in Travis County (the "Property"), out of a 66.36 acre tract of land consisting of the following seven tracts:

A 46.48 acre tract of land, more or less, out of the JC Tannehill Survey No. 29, Abstract 22, Travis County, Texas the tract of land being more particularly described by the Travis Central Appraisal District in Exhibit "A" incorporated into this ordinance;