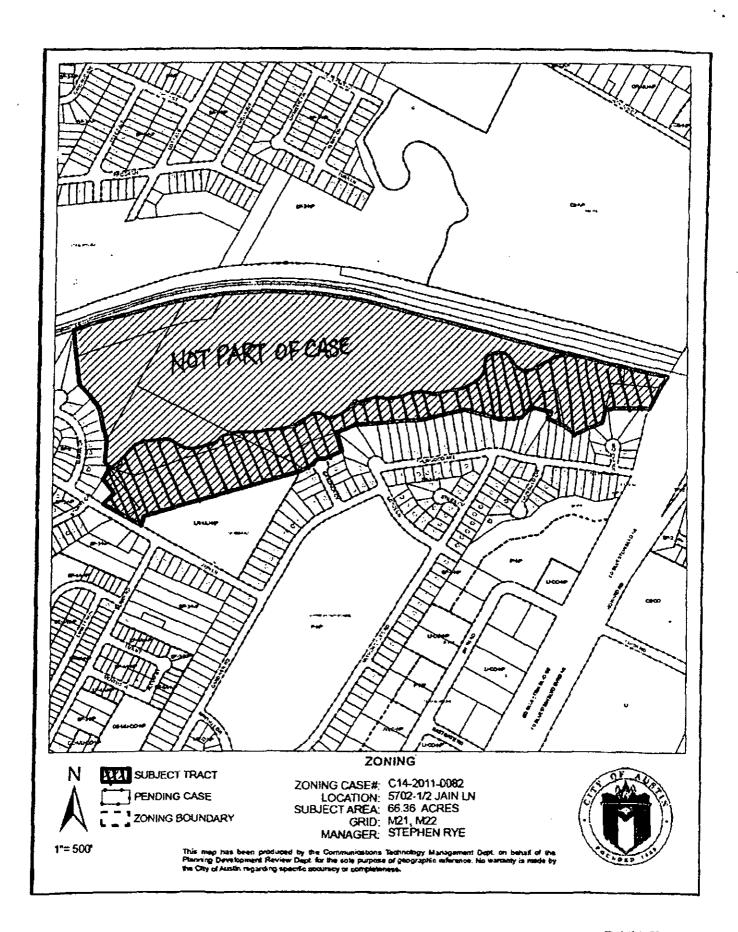

## BE IT ORDAINED BY THE CITY COUNCIL OF THE CITY OF AUSTIN:

**PART 1.** The zoning map established by Section 25-2-191 of the City Code is amended to change the base district from family residence-neighborhood plan (SF-3-NP) combining district to public-neighborhood plan (P-NP) combining district on the property described in Zoning Case No. C14-2011-0082, on file at the Planning and Development Review Department, as follows:

A 27.26 acre tract of land, more or less, in Travis County (the "Property"), out of a 66.36 acre tract of land consisting of the following seven tracts:

A 46.48 acre tract of land, more or less, out of the JC Tannehill Survey No. 29, Abstract 22, Travis County, Texas the tract of land being more particularly described by the Travis Central Appraisal District in Exhibit "A" incorporated into this ordinance;