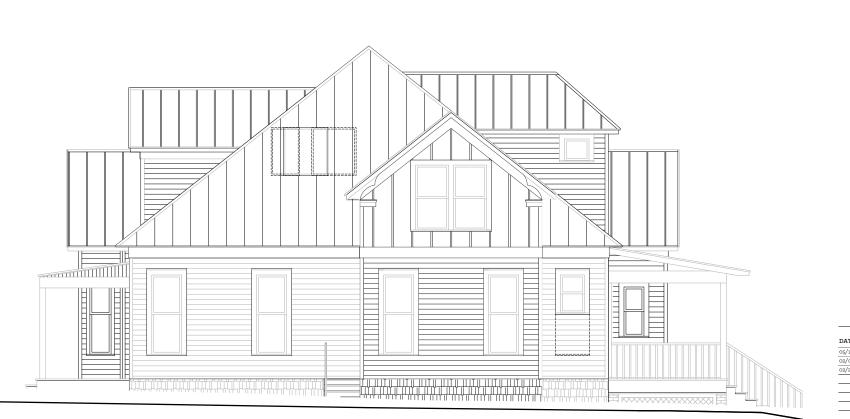

# Scardino Play House

ATE ISSUED FOR
5/16/11 Client Review

COPYRIGHT © 2011 Clayton & Little Architects PROJECT NUMBER: Project Number

EXTERIOR ELEVATIONS

A2.0

Siding - Benjamin Moore OC-137 Sebring White

Doors and windows - Pella Iron Ore (or similar)

South Elevation

West Elevation East Elevation

2 Photos of existing house

1 East Elevation with existing house in context 1/8" = 1'-0"

Scardino Play House

A2.2