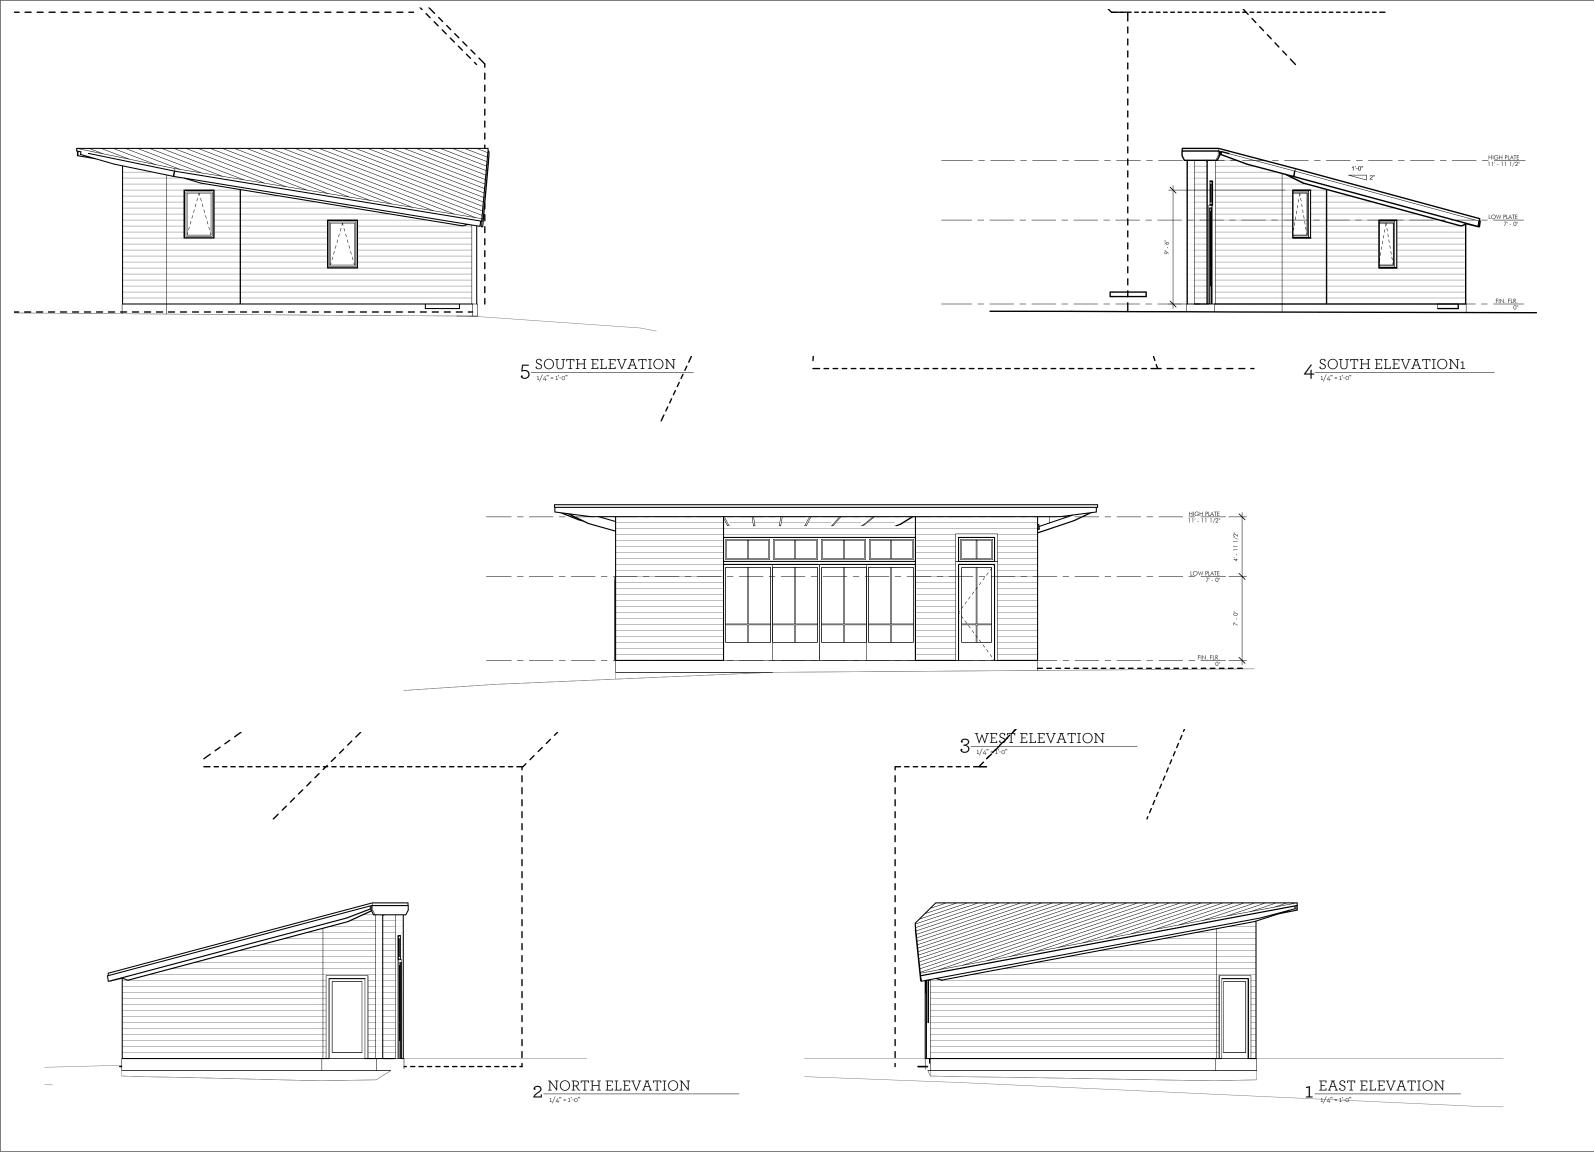

# Scardino Play House

ATE ISSUED FOR
5/16/11 Client Review

COPYRIGHT © 2011 Clayton & Little Architects PROJECT NUMBER: Project Number

EXTERIOR ELEVATIONS

A2.0

Siding - Benjamin Moore OC-137 Sebring White

Doors and windows - Pella Iron Ore (or similar)