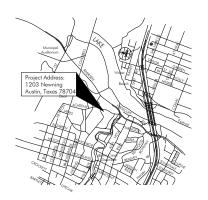

# SCARDINO PLAY HOUSE

# 1203 NEWNING AUSTIN, TEXAS 78704

ARCHITECT:

CLAYTON&LITTLE ARCHITECTS
1001 EAST 8TH STREET
AUSTIN, TEXAS 78702
KEN JOHNSON, ASSOC. AIA
KEN@CLAYTONANDLITTLE.COM
PHONE: (512) 477.1727
FAX: (512) 477.9876

# OWNER INFORMATION

# **LEGAL DESCRIPTION**

# SYMBOL LEGEND



# VICINITY MAP



# SITE INFORMATION

**ZONING INFORMATION** 

# **CODE ANALYSIS**

BUILDING DESCRIPTION: DETACHED PLAY HOUSE WITH BATHROOM

LEGAL JURISDICTION: CITY OF AUSTIN, TRAVIS COUNTY, TEXAS

| AREA CALCULATIONS:                           |          |        |          |
|----------------------------------------------|----------|--------|----------|
| LOT SIZE - 14,753 SF                         |          |        |          |
|                                              | EXISTING | NEW    | TOTAL    |
| FIRST FLOOR CONDITIONED                      | 2.193 SF | 300 SF | 2,493 SF |
| SECOND FLOOR CONDITIONED                     | 685 SF   | 000 SF | 685 SF   |
| COVERED PORCH                                | 400 SF   | 000 SF | 400 SE   |
| WOOD DECKS (UNCOVERED)                       | 63 SF