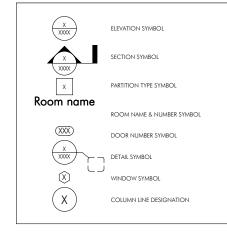

# SCARDINO PLAY HOUSE

# 1203 NEWNING AUSTIN, TEXAS 78704

ARCHITECT:

CLAYTON&LITTLE ARCHITECTS
1001 EAST 8TH STREET
AUSTIN, TEXAS 78702
KEN JOHNSON, ASSOC. AIA
KEN@CLAYTONANDLITTLE.COM
PHONE: (512) 477.1727
FAX: (512) 477.9876

# OWNER INFORMATION

# **LEGAL DESCRIPTION**

# SYMBOL LEGEND



# VICINITY MAP



# SITE INFORMATION

**ZONING INFORMATION** 

# **CODE ANALYSIS**

BUILDING DESCRIPTION: DETACHED PLAY HOUSE WITH BATHROOM

LEGAL JURISDICTION: CITY OF AUSTIN, TRAVIS COUNTY, TEXAS

| AREA CALCULATIONS:                           |          |        |          |
|----------------------------------------------|----------|--------|----------|
| LOT SIZE - 14,753 SF                         |          |        |          |
|                                              | EXISTING | NEW    | TOTAL    |
| FIRST FLOOR CONDITIONED                      | 2.193 SF | 300 SF | 2,493 SF |
| SECOND FLOOR CONDITIONED                     | 685 SF   | 000 SF | 685 SF   |
| COVERED PORCH                                | 400 SF   | 000 SF | 400 SE   |
| WOOD DECKS (UNCOVERED)