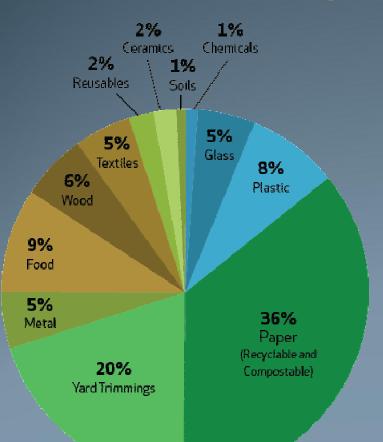

#### Materials Management - Not Waste Management

**Organics Fraction:** 

20% = Yard Trimmings

18% = Food-Soiled Paper

9% = Food Waste

3% = Untreated Wood