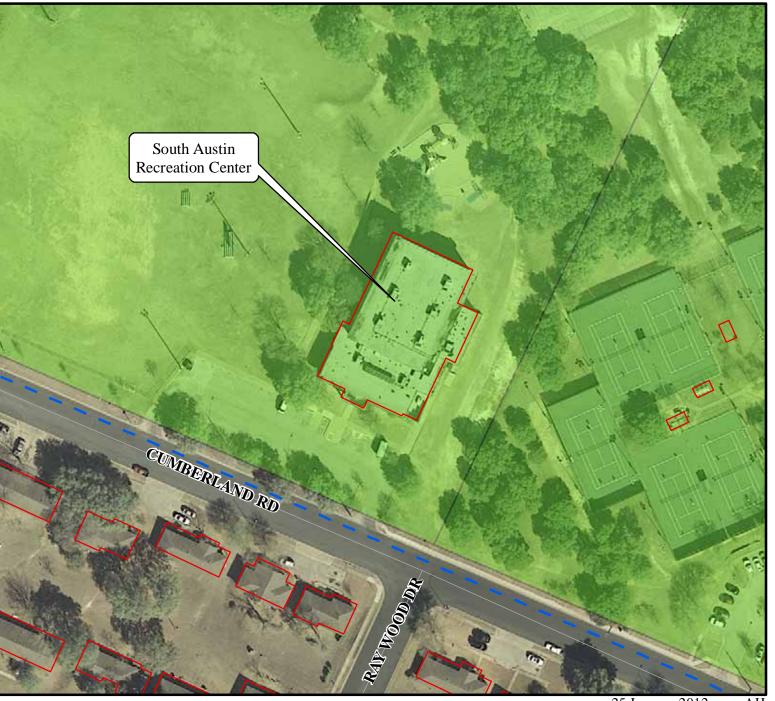

## Legend

Creeks and Drainage

Building Footprints Year 2006

City of Austin Parks

This product is for informational purposes and may not have been prepared for or be suitable for legal, engineering, or surveying purposes. It does not represent an on-the-ground survey and represents only the approximate relative location of property boundaries. This product has been produced by the Parks and Recreation Department for the sole purpose of geographic reference. No warranty is made by the City of Austin regarding specific accuracy or completeness.





South Austin Recreation Center: Roof Project 25 January 2012