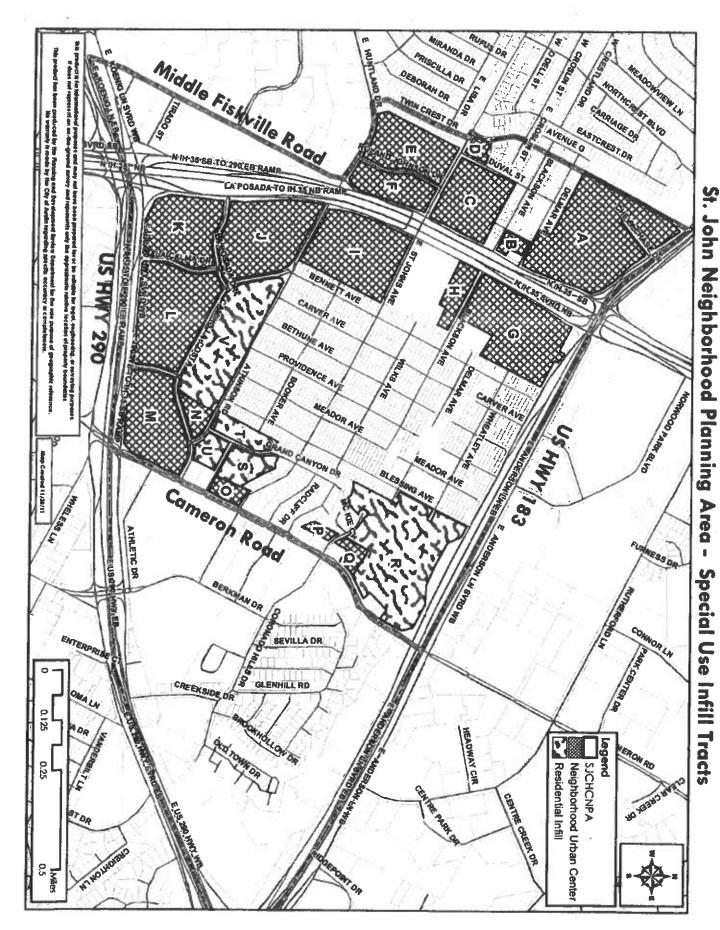

- C. Cottage special use is permitted on lots in residential districts within the boundaries of the NP combining district as set forth in Sections 25-2-1442 through 25-2-1444 of the Code.
- D. Urban home special use is permitted on lots in residential districts within the boundaries of the NP combining district as set forth in Sections 25-2-1421 through 25-2-1424 of the Code.
- E. Secondary apartment special use is permitted on lots in residential districts within the boundaries of the NP combining district as set forth in Sections 25-2-1461 and 25-2-1463 of the Code.
- F. Corner store special use is permitted on lots in residential districts within the boundaries of the NP combining district as set forth in Sections 25-2-1481 through 25-2-1485 of the Code.
- G. Affordable housing regulations apply in residential districts within the boundaries of the NP combining district as set forth in Sections 25-2-1407 of the Code.
- PART 5. The following applies to an existing legal lot with single-family residential use within the boundaries of the NP combining district:
  - A. The minimum lot area is 2,500 square feet.
  - B. The minimum lot width is 25 feet.
  - C. For a lot with an area of 4,000 square feet or less, the impervious coverage may not exceed 65 percent.
- PART 6. The following applies to property identified as Areas R, S, T, U and V within the St. John neighborhood plan as shown on Exhibit "C" (the Special Use Infill Tracts) and further described in the chart included in this Part.
  - Areas R, S, T, U and V may be developed as a residential infill special use as set forth in Sections 25-2-1521 through 25-2-1539 and Sections 25-2-1561 through 25-2-1569 of the Code.

| Tract | TCAD Prop ID | Address         |
|-------|--------------|-----------------|
| R     | 230699       | 7610 CAMERON RD |

| 1 |
|---|
| 2 |
| 3 |
| 4 |
| 5 |
| 6 |
| 7 |
| 8 |
| 9 |

| 1   | 232775 | 1200 WHEATLEY AVE    |
|-----|--------|----------------------|
|     | 442507 | 7607 BLESSING AVE    |
|     | 232774 | 7501 BLESSING AVE    |
|     | 230541 | 1306 MC KIË DR       |
|     | 230543 | 1304 MC KIE DR       |
|     | 230544 | 1302 MC KIE DR       |
|     | 230545 | 1300 MC KIE DR       |
|     | 230546 | 1301 MC KIE DR       |
| s   | 229276 | 7077 GRAND CANYON DR |
| 3   | 229274 | 1212 WESTHEIMER DR   |
| Т   | 229156 | 7020 GRAND CANYON DR |
| U   | 229279 | 1220 CAMINO LA COSTA |
|     | 228996 | 1016 CAMINO LA COSTA |
| v   | 228177 | 1030 CAMINO LA COSTA |
| · · | 228179 | 1044 CAMINO LA COSTA |
|     | 228182 | 1114 CAMINO LA COSTA |

PART 7. The following applies to property identified as Areas A, B, C, D, E, F, G, H, I, J, K, L, M, N, O, P and Q within the St. John neighborhood plan as shown on Exhibit "C" (the Special Use Infill Tracts) and further described in the chart included in this Part.

Areas A, B, C, D, E, F, G, H, I, J, K, L, M, N, O, P and Q may be developed with the neighborhood urban center special use as set forth in Section 25-2-1521 through 25-2-1569 of the Code.

| Tract | TCAD Prop ID                                                                                                                                                                      | Address                 |
|-------|-----------------------------------------------------------------------------------------------------------------------------------------------------------------------------------|-------------------------|
| A     | 234107                                                                                                                                                                            | 7745 CHEVY CHASE DR     |
|       | 234106                                                                                                                                                                            | 7715 CHEVY CHASE DR     |
|       | 234102                                                                                                                                                                            | 7700 CHEVY CHASE DR     |
|       | 234104 (portion)  Approximately 2.251 acres, being a portion of LOT B CHEVY CHASE CENTER AUSTIN, as recorded in Volume 43, Page 32, of the Official Plat Records of Travis County | 7600 CHEVY CHASE        |
|       | 234100 (portion)                                                                                                                                                                  | 7481 CHEVY CHASE DR     |
|       | Approximately 5.753 acres, being a portion of LOT 1C CHEVY CHASE CENTER APARTMENTS, as recorded in Volume 45, Page 5, of the Official Plat Records of Travis County               |                         |
|       | 368946                                                                                                                                                                            | 607 E ANDERSON LN       |
|       | 234109                                                                                                                                                                            | 7604 N INTERSTATE HY 35 |
|       | 234111                                                                                                                                                                            | 7616 N INTERSTATE HY 35 |