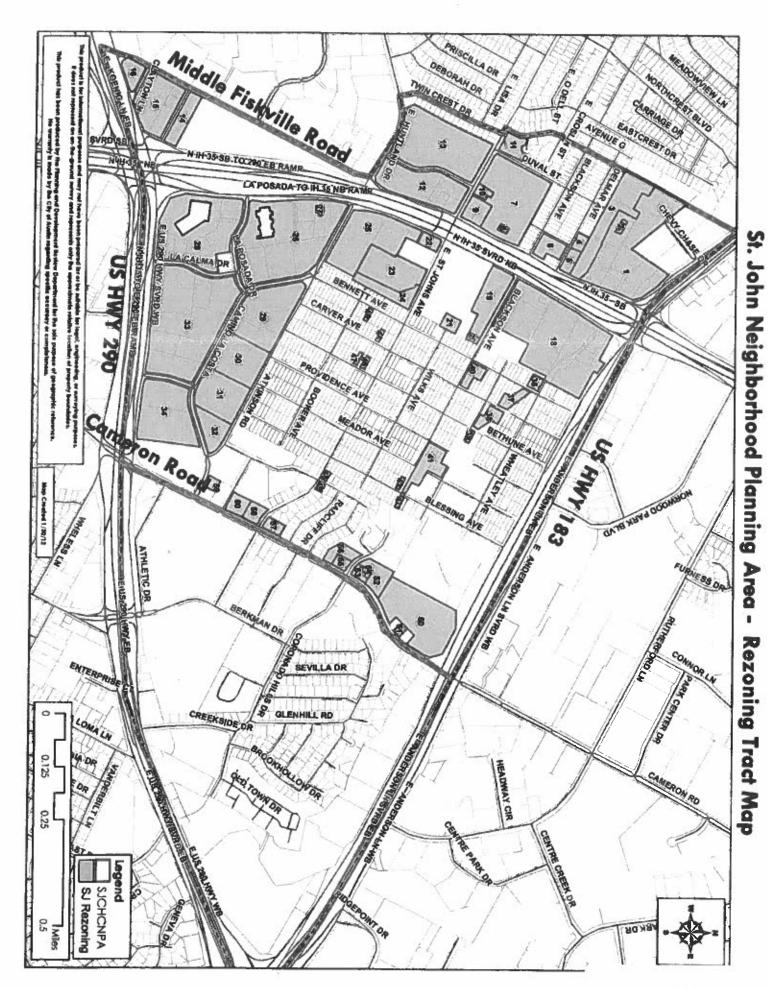

as described in Zoning Case No. C14-2011-0115, on file at the Planning and Development Review Department and generally known as the St. John neighborhood plan combining district, locally known as the area bounded by U.S. Highway 183 on the north, U.S. Highway 290 on the south, Cameron Road to the east and Middle Fiskville Road to East Huntland Drive to Twin Crest Drive to East Croslin Street and generally along the lot line to U.S. Highway 183 on the west, in the City of Austin, Travis County, Texas, and identified in the map attached as Exhibit "B" (the Zoning Map).