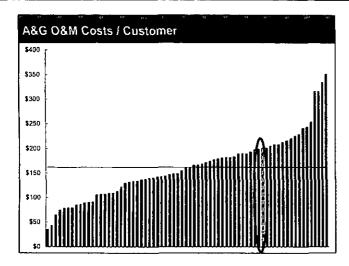

## A&G/Shared Services: Infrastructure appears too high for current customer and/or employee base

| FUNCTION               | Per Customer | Per Operating<br>Revenue | Per Operating<br>Cost | Per Employee |
|------------------------|--------------|--------------------------|-----------------------|--------------|
| Information Technology |              |                          | <b>₩</b>              | •            |
| Property Services      | 1            |                          | <b>₩</b>              | •            |
| Finance                | I            | 1                        | <b>₩</b>              | •            |
| Human Resources        | 1            | I.                       |                       | •            |
| Fleet                  |              |                          | <b>₩</b>              | •            |
| Corporate Support      | J            |                          |                       | •            |

#### PERFORMANCE IMPROVEMENT OPPORTUNITY

| FUNCTION               | GAP TO AVERAGE |  |  |
|------------------------|----------------|--|--|
| Information Technology | (\$2.6M)       |  |  |
| Property Services      | (\$0.4M)       |  |  |
| Finance                | (\$0.8M)       |  |  |
| Human Resources        | (\$0.7M)       |  |  |
| Fleet                  | (\$0.8M)       |  |  |
| Corporate Support      | (\$1.7M)       |  |  |