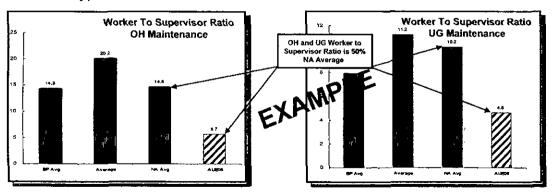

## Electric Distribution General Performance Diagnostic: Target Reduction \$7.5M

| SUB-FUNCTION          | COMMENTS                                                                                                                                    |  |
|-----------------------|---------------------------------------------------------------------------------------------------------------------------------------------|--|
| Asset Strategy        | Gap to Average: (\$.4M)                                                                                                                     |  |
| Capital Design        | Gap to Average: (\$1.8M) Issues with Productivity and Utilization Staff size larger than normal Degreed/Non-Degreed mix lower than the norm |  |
| OH/UG Construction    | Gap to Average: (\$2.9M) Low Productivity/High OT Worker to Supervisor Ratio lower than the norm High Contractor to FTE ratio               |  |
| OH/UG Maintenance     | Low Productivity/High OT<br>Large Number of Supervisors<br>Worker to Supervisor Ratio 50% of NA Average                                     |  |
| Vegetation Management | Gap to Average: (\$4.9M)<br>Productivity 20% of NA Average                                                                                  |  |
| Reliability           | High Cost linked to Vegetation Management                                                                                                   |  |

#### STAFFING SIZE AND MIX:

Develop strategy/plan to improve worker to supervisor ration over time (Balancing Recruiting and Retention Plan with anticipated turnover of an aging workforce) Challenge amount of in-house staff required to plan/oversee Vegetation Management activities

<u>Low Worker to Supervisor Ratios</u> (Connotes Higher Labor Cost and Less Productivity):