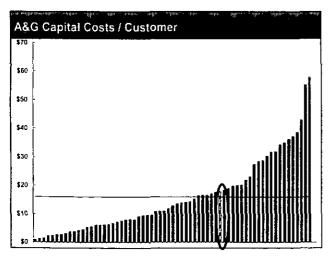

## A&G/Shared Services: Infrastructure appears too high for current customer and/or employee base

| FUNCTION               | Per Customer | Per Operating<br>Revenue | Per Operating<br>Cost | Per Employee |
|------------------------|--------------|--------------------------|-----------------------|--------------|
| Information Technology |              |                          | <b>₩</b>              | •            |
| Property Services      | 1            |                          | <b>₩</b>              | •            |
| Finance                | I            | 1                        | <b>₩</b>              | •            |
| Human Resources        | 1            | I.                       |                       | •            |
| Fleet                  |              |                          | <b>₩</b>              | •            |
| Corporate Support      | J            |                          |                       | •            |