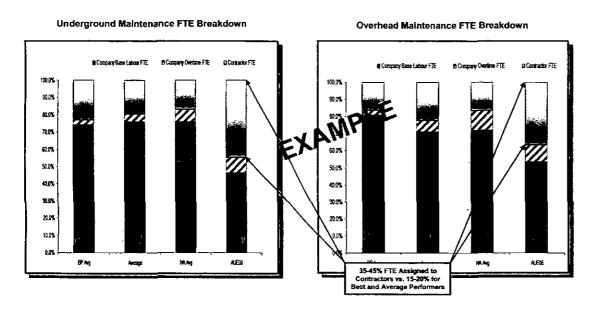

## Electric Distribution General Performance Diagnostic: Target Reduction \$7.5M

| SUB-FUNCTION          | COMMENTS                                                                                                                                    |  |
|-----------------------|---------------------------------------------------------------------------------------------------------------------------------------------|--|
| Asset Strategy        | Gap to Average: (\$.4M)                                                                                                                     |  |
| Capital Design        | Gap to Average: (\$1.8M) Issues with Productivity and Utilization Staff size larger than normal Degreed/Non-Degreed mix lower than the norm |  |
| OH/UG Construction    | Gap to Average: (\$2.9M) Low Productivity/High OT Worker to Supervisor Ratio lower than the norm High Contractor to FTE ratio               |  |
| OH/UG Maintenance     | Low Productivity/High OT<br>Large Number of Supervisors<br>Worker to Supervisor Ratio 50% of NA Average                                     |  |
| Vegetation Management | Gap to Average: (\$4.9M)<br>Productivity 20% of NA Average                                                                                  |  |
| Reliability           | High Cost linked to Vegetation Management                                                                                                   |  |

#### **ORGANIZATION DESIGN:**

Verify current approach re: use of contractors vs. in-house staff Evaluate current staffing philosophy against overall maintenance strategy (programmed overtime, use of contractors, staffing mix, etc.)

#### STAFFING SIZE AND MIX:

Develop strategy/plan to improve worker to supervisor ration over time (Balancing Recruiting and Retention Plan with anticipated turnover of an aging workforce) Challenge amount of in-house staff required to plan/oversee Vegetation Management activities