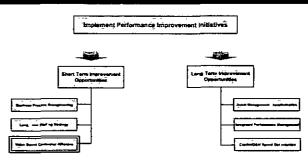

NOTE: With the implementation of specific short-term improvement initiatives there may be opportunity to reduce the current Capital and O&M cost structure by as much as \$24.7M; specific longer term improvement initiatives could potentially improve this projection by an additional \$20.6M

Potential Remedies Include:

Junior-level recruiting

Focus on Developing Leadership Competencies

Conversion of Contractors (Base Load)

Integrate Business Process Reengineering Initiatives into the Job Position Descriptions

Value-Based Contractor Alliances: Heavy reliance on outside contractors suggests potential value in evaluating the key aspects of contract management