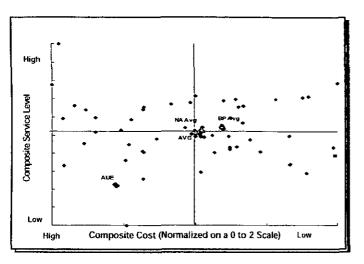

# Operating and Capital Cost Structures and Benchmarking Analysis

Final Report March 5, 2007 In reviewing AE's performance at the General Performance Diagnostic level there are opportunities to improve efficiencies across the enterprise, particularly when compared to industry "Best Performers."