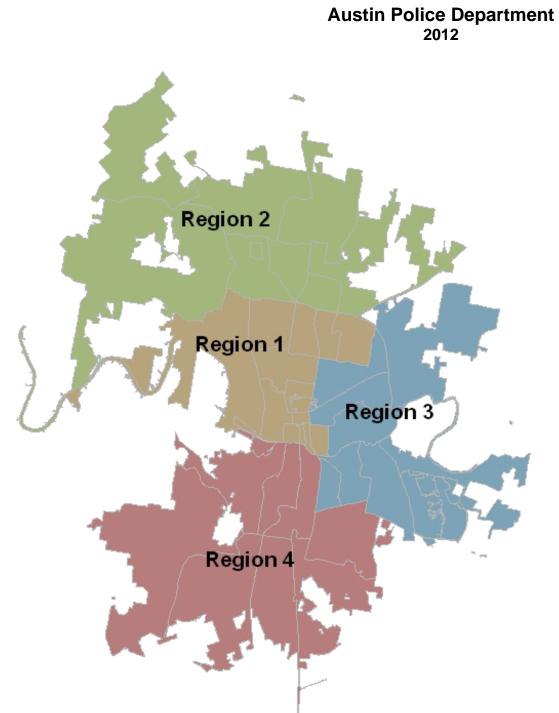

## **Neighborhood Associations by APD Regions**

February 2012

The Austin Police Department's patrol functions are organized based on the Regions seen in the map below.

The following pages contain lists of the neighborhood associations in each police region. There are 287 associations listed in total.