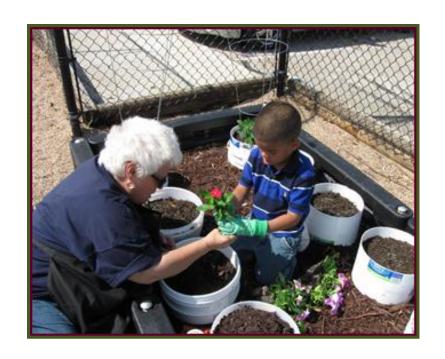

## **AFTER-SCHOOL GARDEN PROJECT**

17 schools participate in the JMG (Junior Master Gardener) program.