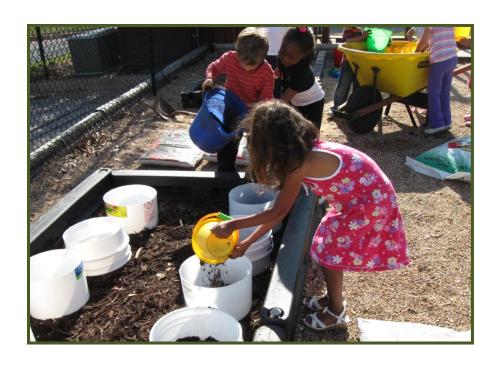

## **AFTER-SCHOOL GARDEN PROJECT**

17 schools participate in the JMG (Junior Master Gardener) program.