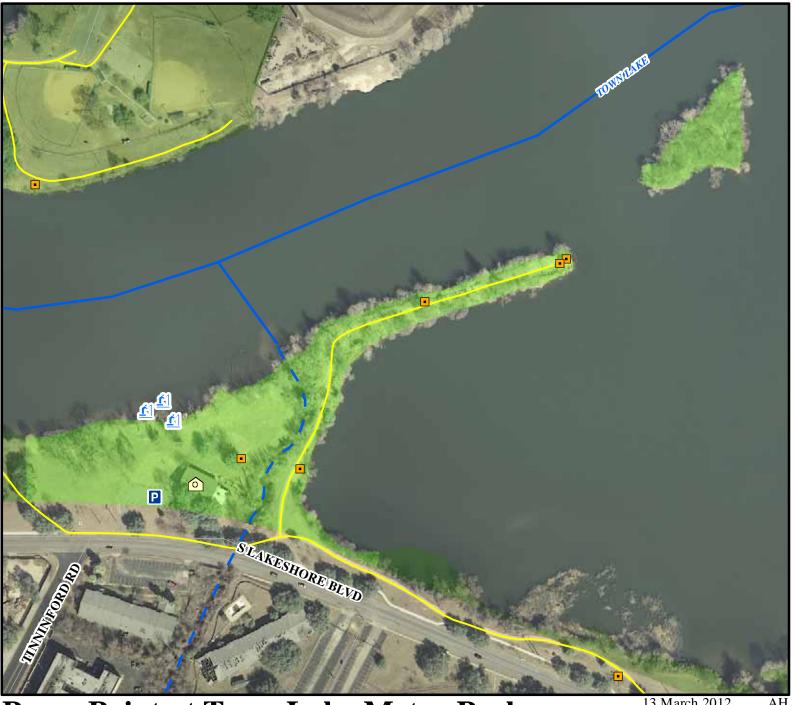

## Central District 2200 S Lakeshore Blvd.

## Legend

- Boat/Fishing Dock
- Benches
- Parking Lots
- O Hostelling International
- Authorized Trails
- ✓ Unauthorized Trails
- Creeks and Drainage
- Other City of Austin Parks
- Peace Point at Town Lake