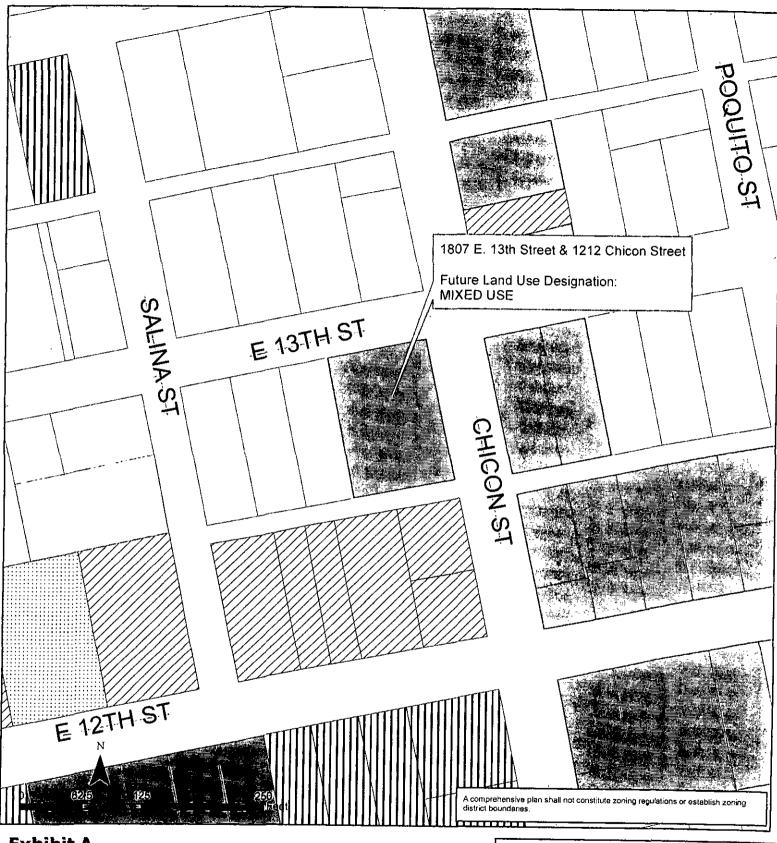

**PART 2.** Ordinance No. 011213-41 is amended to change the land use designation from single family use to mixed use for the property located at 1807 East 13<sup>th</sup> Street and 1212 Chicon Street on the future land use map attached as Exhibit "A" and incorporated in this ordinance, and described in File NPA-2011-0009.02 at the Planning and Development Review Department.

## Exhibit A Central East Austin Neighborhood Plan Amendment NPA-2011-0009.02

This product is for informational purposes and may not have been prepared for or be suitable for legal, engineering, or surveying purposes. It does not represent an on-the-ground survey and represents only the approximate relative location of property boundaries.

This product has been produced by the Planning and Development Review Department for the sole purpose of geographic reference. No warranty is made by the City of Austin regarding specific accuracy or completeness.

## Future Land Use Single-Family Mixed Use/Office Multi-Family Civic Mixed Use Mixed Use Office