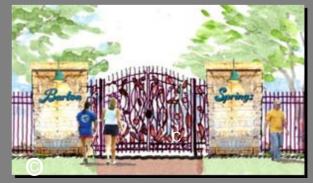

## **Existing Bathhouse Detail**

Barton Springs sign and lights added Limestone to match Bathhouse. Shape, Material and Lighting Different From Historic North Entry Columns.

Barton Springs Pool General Grounds Improvements Plan - South Gate