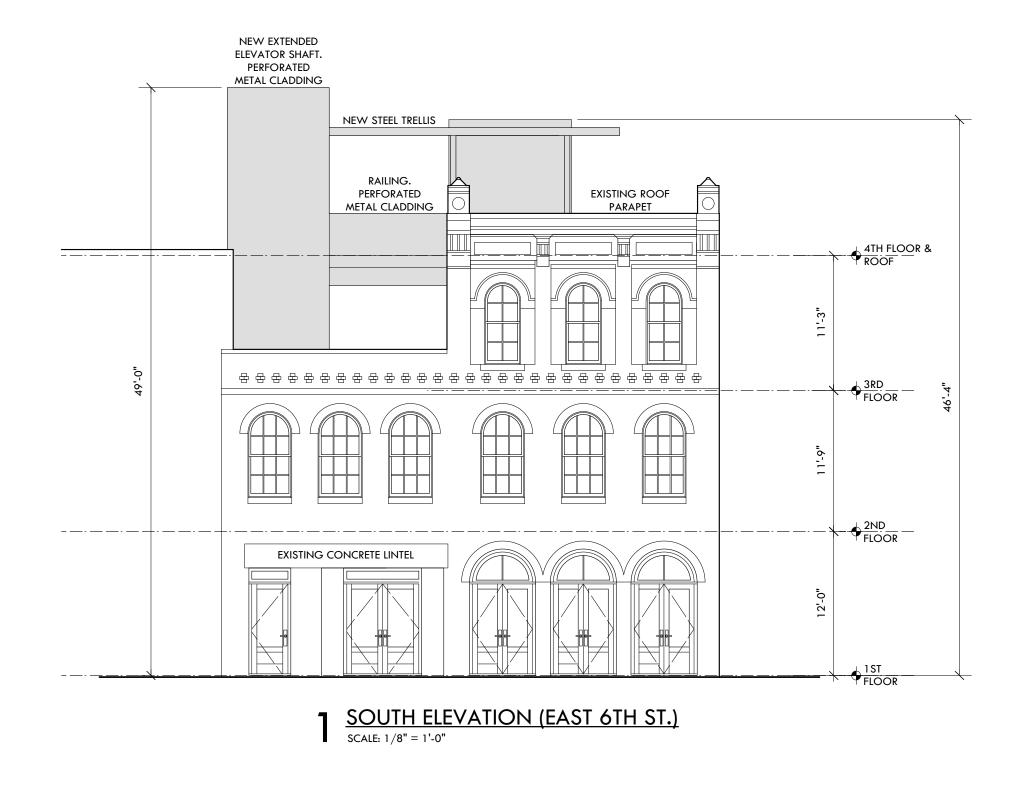

222 EAST 6TH STREET RESTORATION. REMODEL & ROOF DECK **DATE:** 2-24-12 3-1-12 3-12-12 4-5-12 4-9-12 4-10-12 4-13-12 4-17-12

www.element5architecture.com

3 EAST ELEVATION (SAN JACINTO BLVD.)
SCALE: 1/8" = 1'-0"