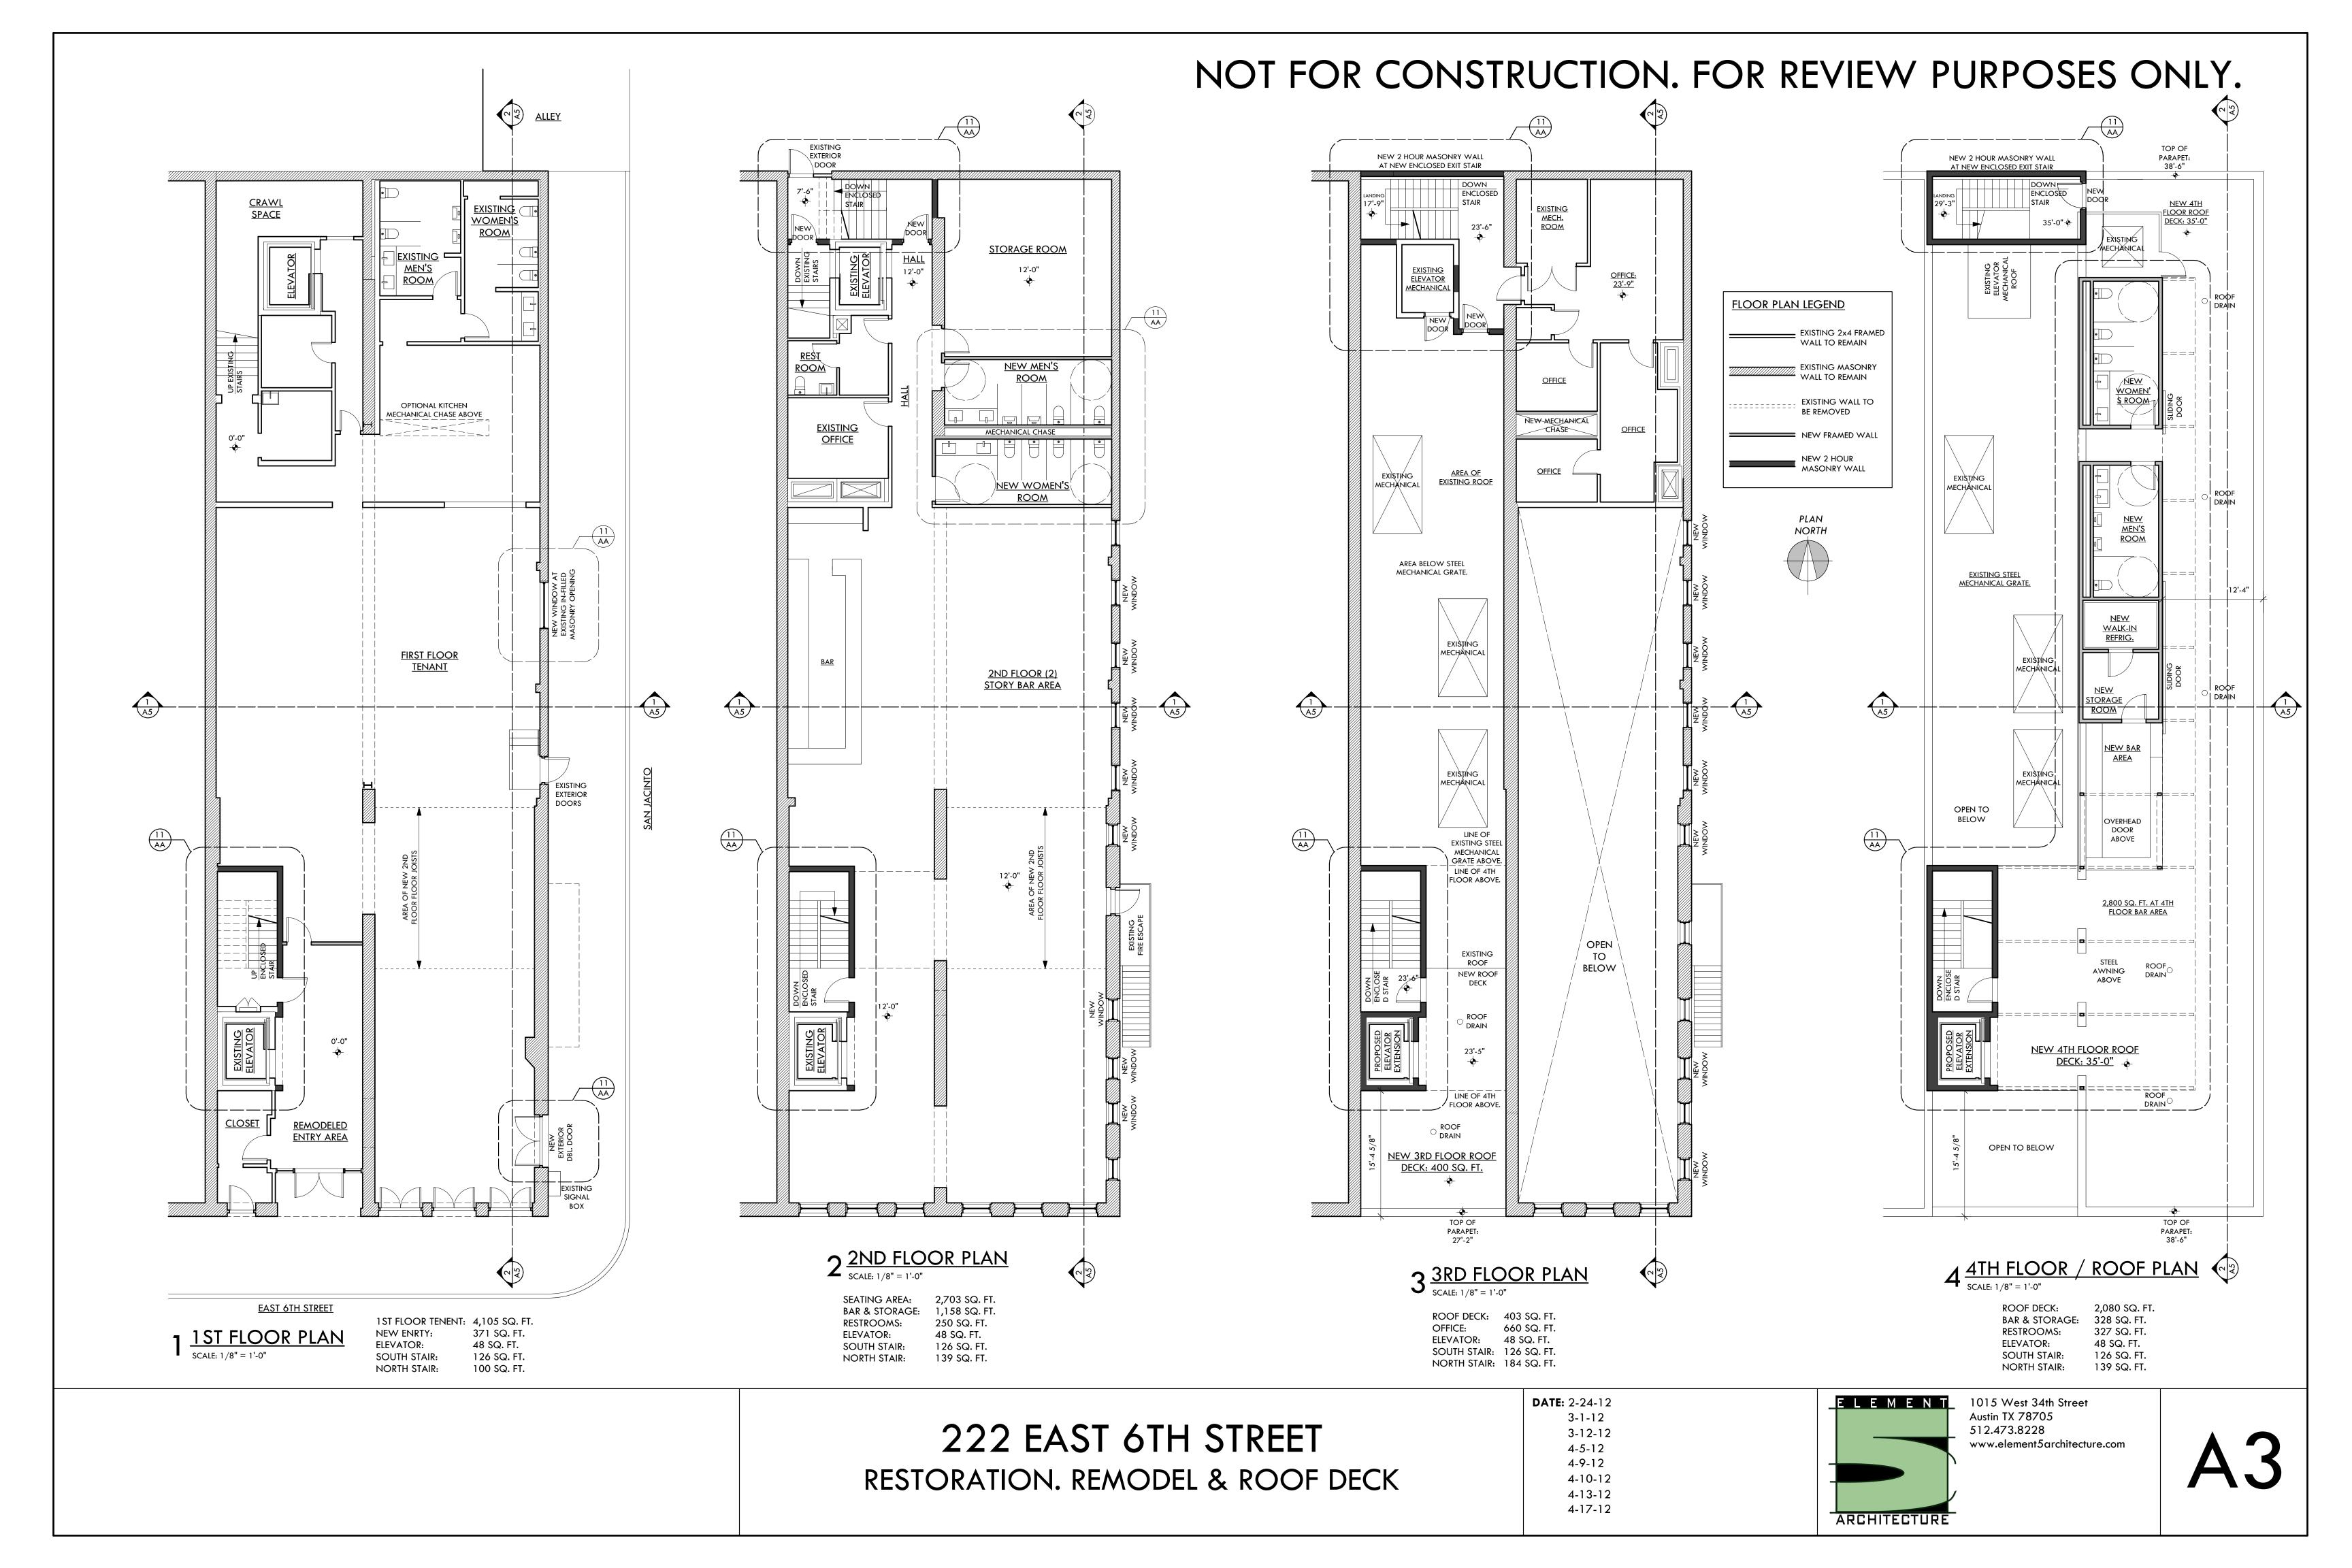

222 EAST 6TH STREET RESTORATION. REMODEL & ROOF DECK **DATE:** 2-24-12 3-1-12 3-12-12 4-5-12 4-9-12 4-10-12 4-13-12 4-17-12

www.element5architecture.com

3 EAST ELEVATION (SAN JACINTO BLVD.)
SCALE: 1/8" = 1'-0"

222 EAST 6TH STREET RESTORATION. REMODEL & ROOF DECK

512.473.8228 www.element5architecture.com

1015 West 34th Street Austin TX 78705 512.473.8228 www.element5architecture.com

NEW EXTERIOR DOOR AT SOUTH EAST CORNER