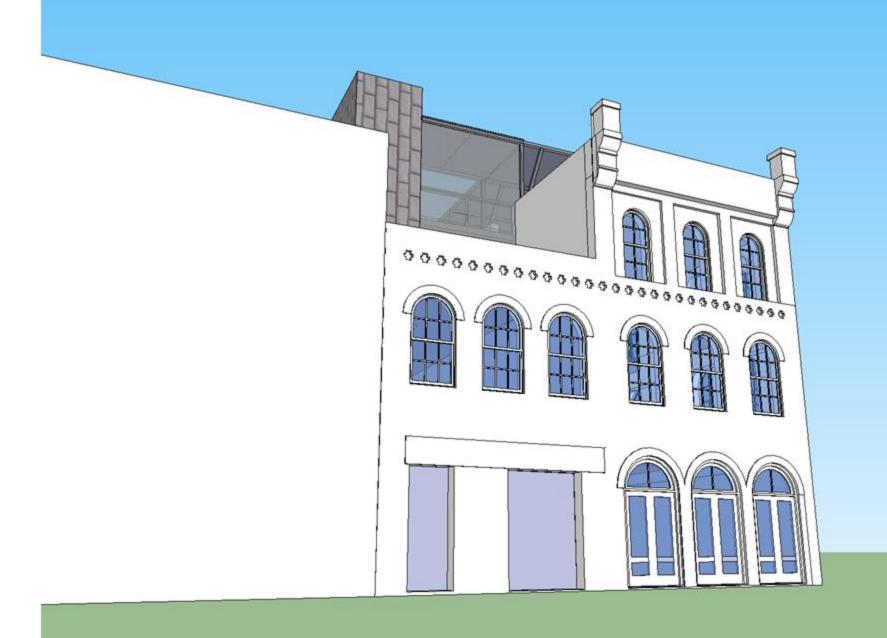

222 EAST 6TH STREET RESTORATION. REMODEL & ROOF DECK **DATE:** 2-24-12 3-1-12 3-12-12 4-5-12 4-9-12 4-10-12 4-13-12 4-17-12

www.element5architecture.com

3 EAST ELEVATION (SAN JACINTO BLVD.)
SCALE: 1/8" = 1'-0"