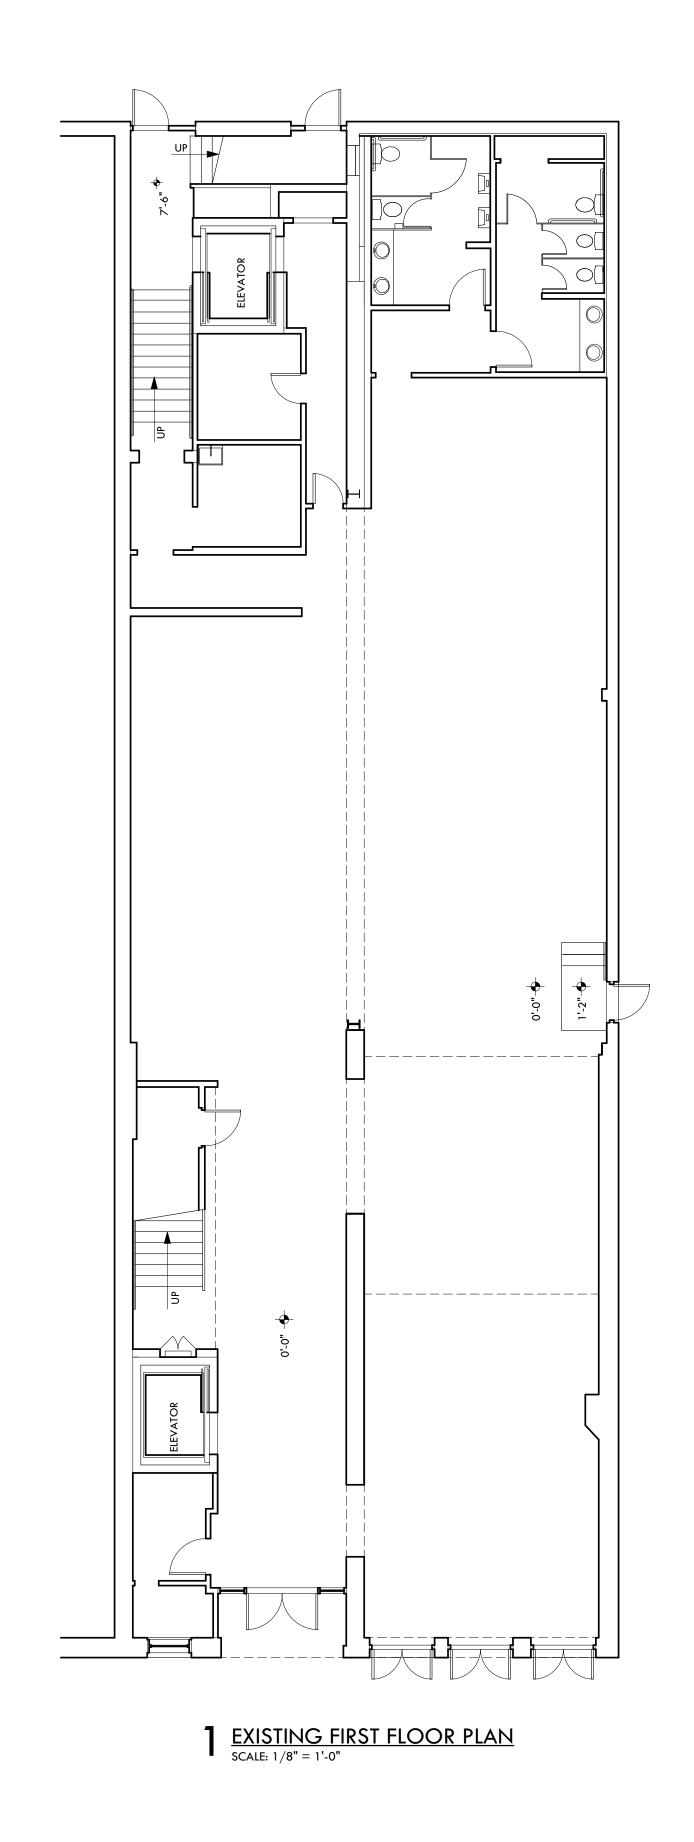

222 EAST 6TH STREET RESTORATION. REMODEL & ROOF DECK **DATE:** 2-24-12 3-1-12 3-12-12 4-5-12 4-9-12 4-10-12 4-13-12 4-17-12

www.element5architecture.com

3 EAST ELEVATION (SAN JACINTO BLVD.)
SCALE: 1/8" = 1'-0"