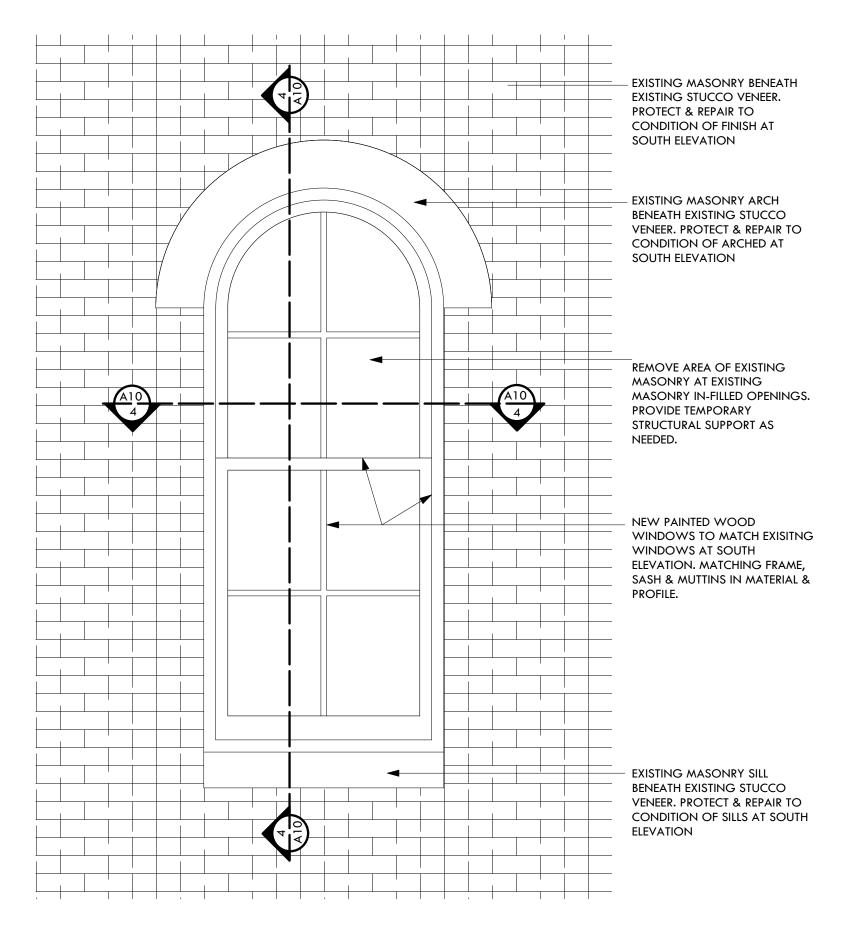

SCALE: 3/4" = 1'-0"

2 TYPICAL WINDOW RESTORATION AT EAST ELEVATION

SCALE: 3/4" = 1'-0"

 $3\frac{\text{LARGE WINDOW RESTORATION AT 1ST FLOOR, EAST ELEVATION}}{\text{SCALE: } 3/4" = 1'-0"}$ 

4 NEW 1ST FLOOR
CONCRETE LINTEL DETAIL
SCALE: 3/4" = 1'-0"