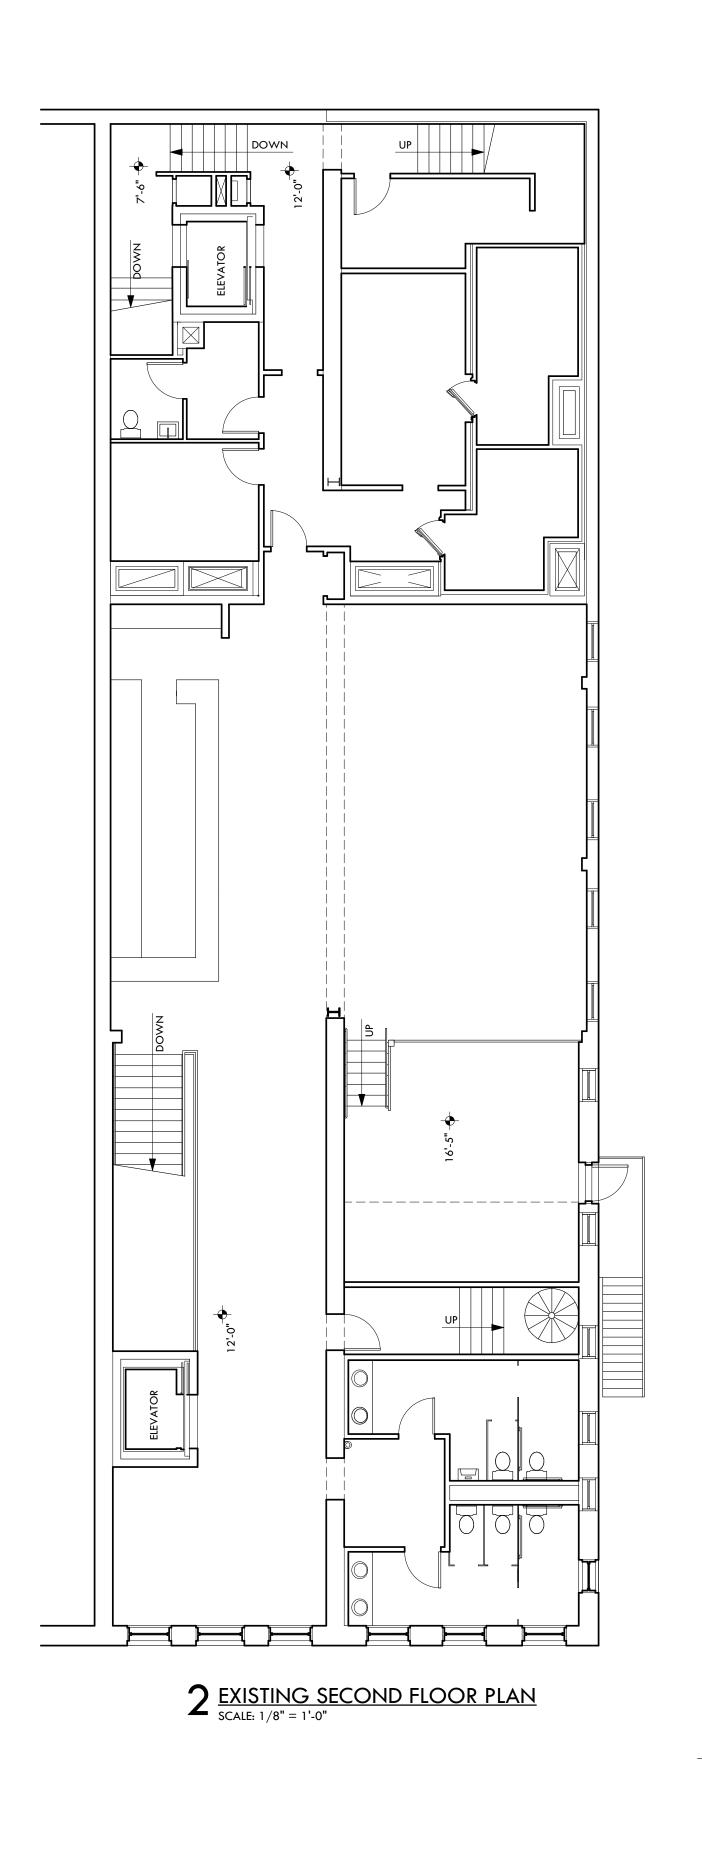

222 EAST 6TH STREET RESTORATION. REMODEL & ROOF DECK **DATE:** 2-24-12 3-1-12 3-12-12 4-5-12 4-9-12 4-10-12 4-13-12 4-17-12

www.element5architecture.com

3 EAST ELEVATION (SAN JACINTO BLVD.)
SCALE: 1/8" = 1'-0"