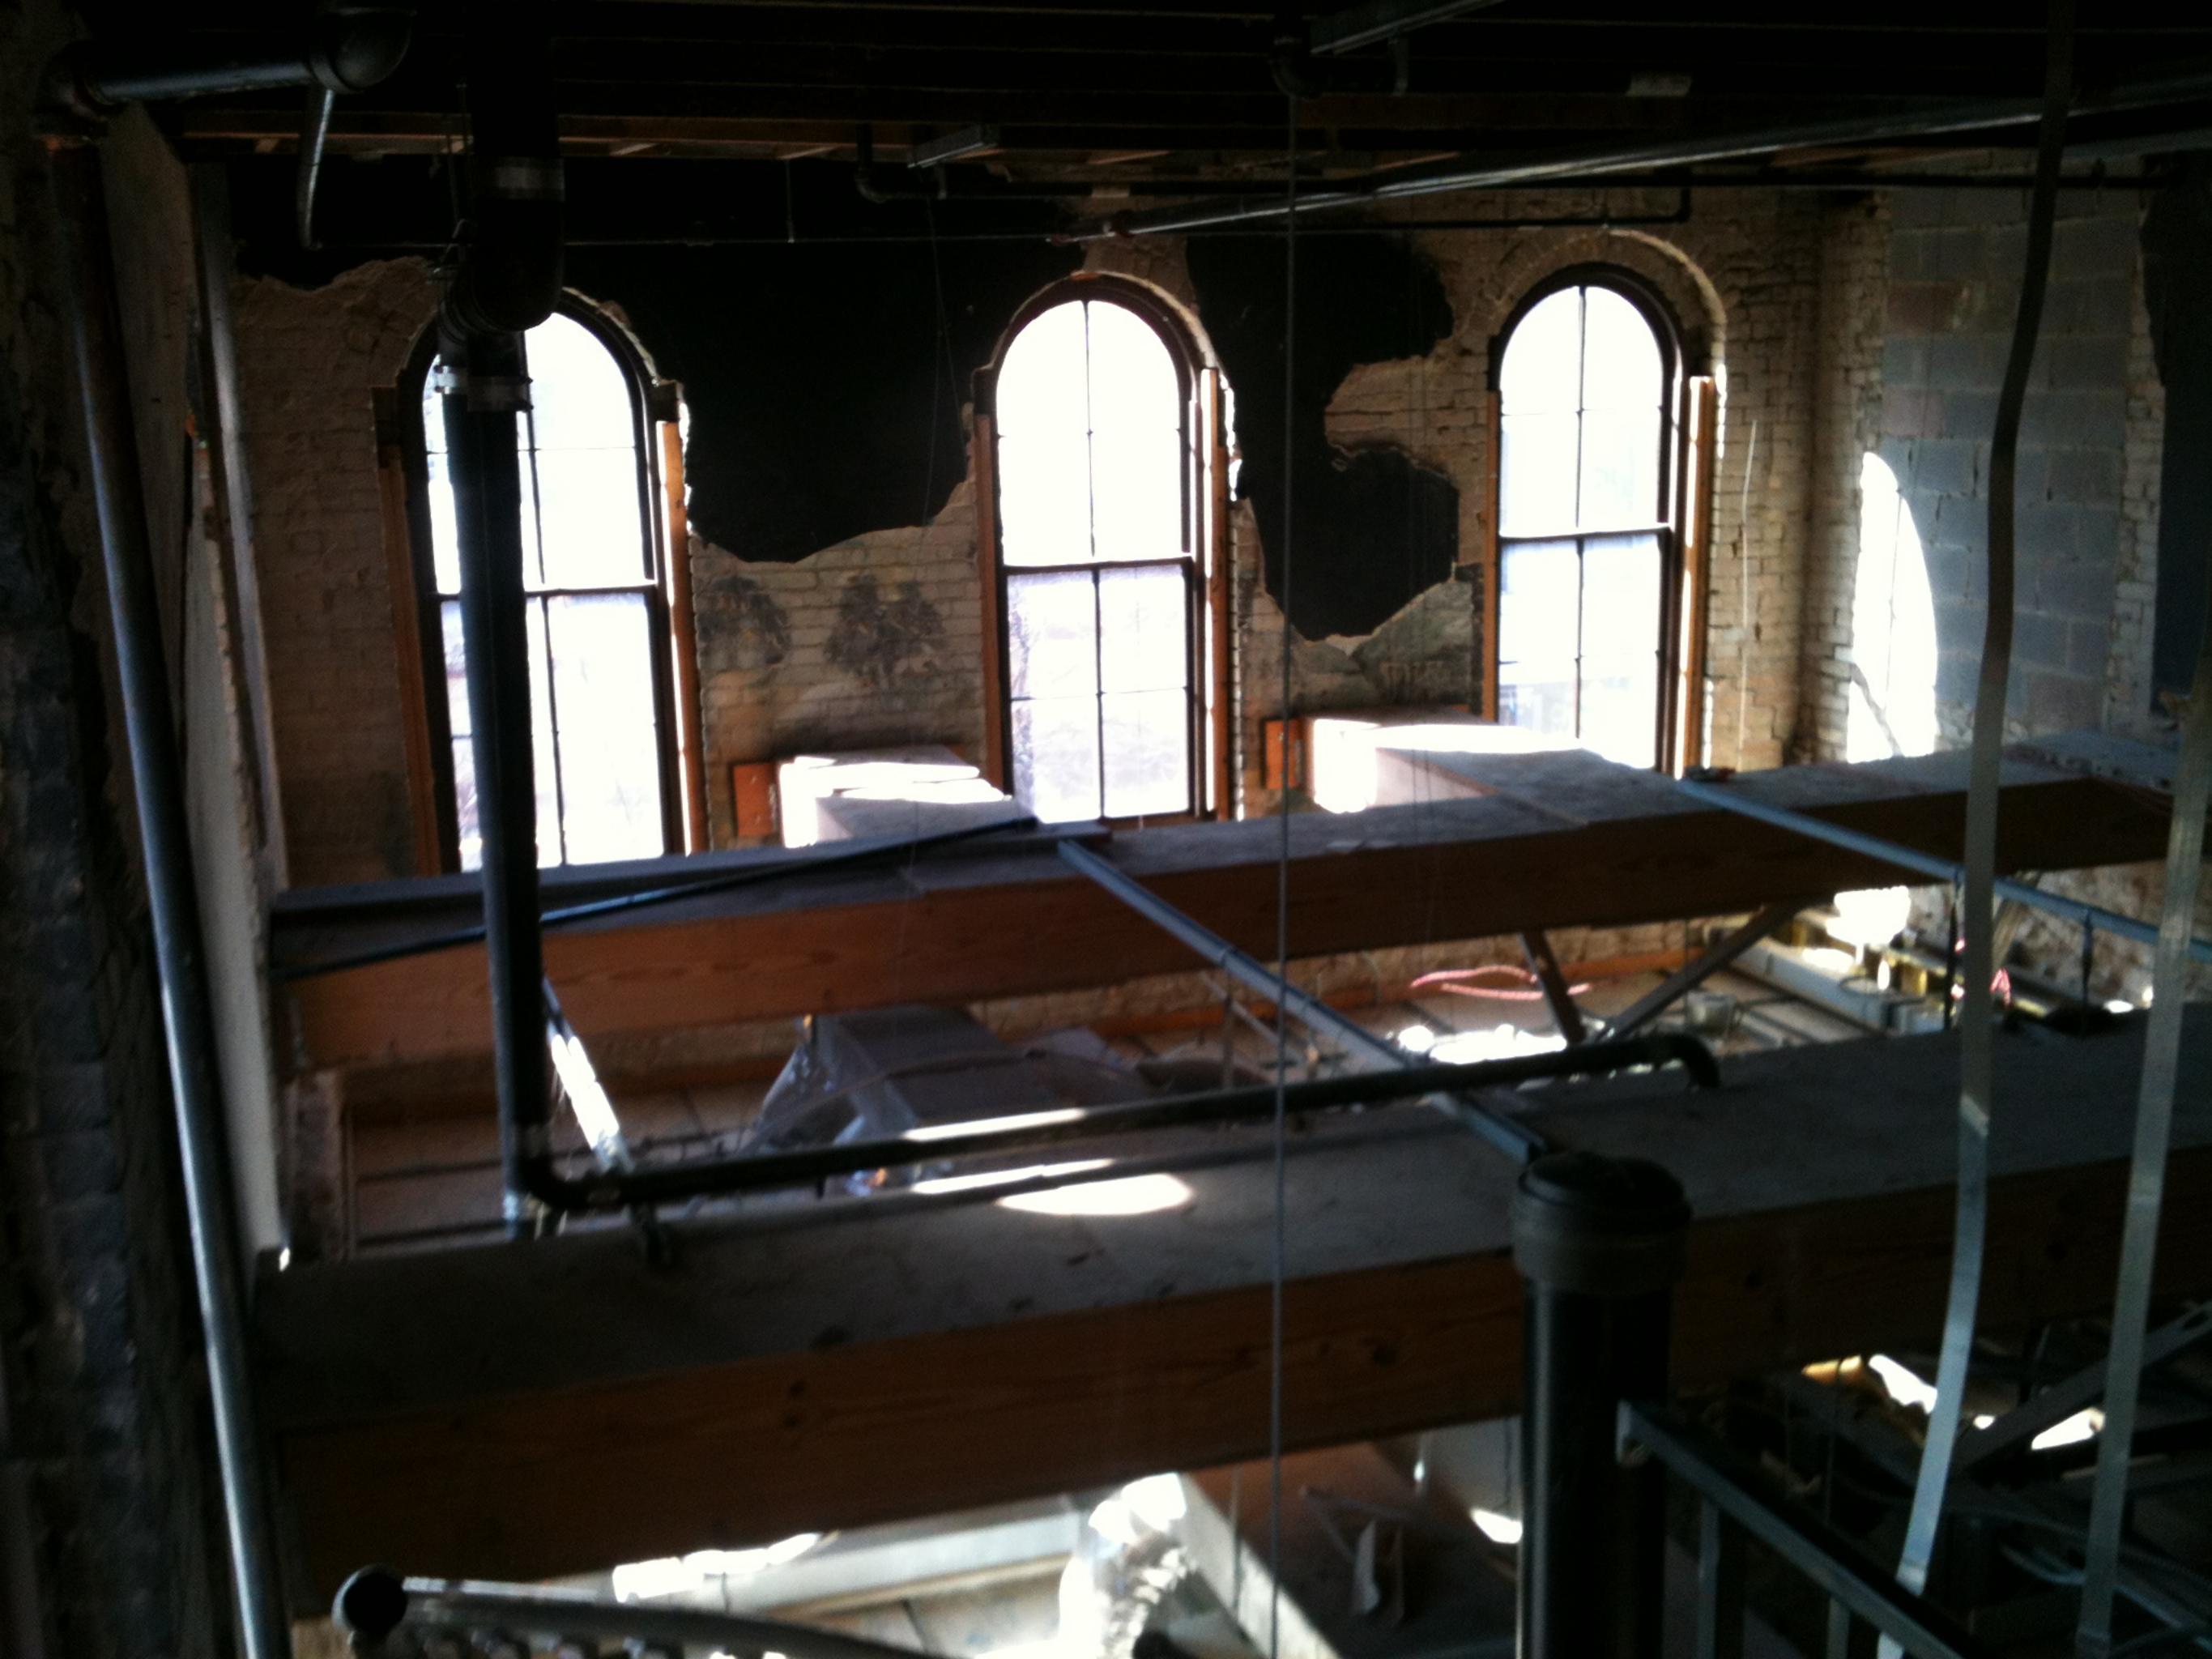

SCALE: 3/4" = 1'-0"

2 TYPICAL WINDOW RESTORATION AT EAST ELEVATION

SCALE: 3/4" = 1'-0"

 $3\frac{\text{LARGE WINDOW RESTORATION AT 1ST FLOOR, EAST ELEVATION}}{\text{SCALE: } 3/4" = 1'-0"}$ 

4 NEW 1ST FLOOR
CONCRETE LINTEL DETAIL
SCALE: 3/4" = 1'-0"