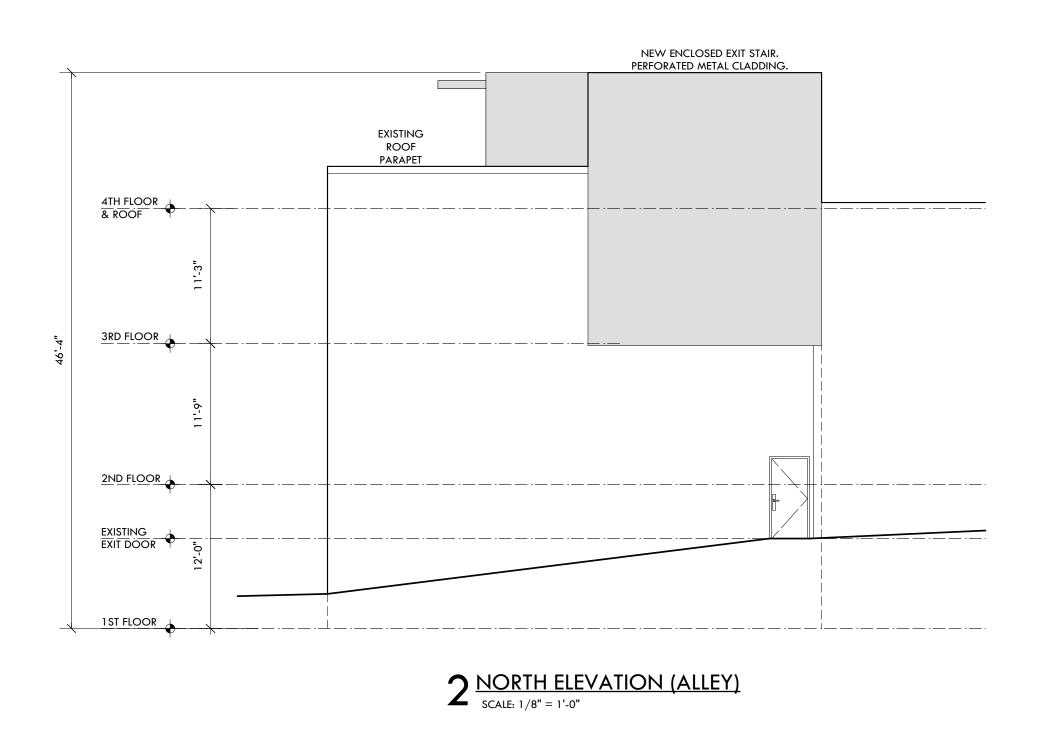

222 EAST 6TH STREET RESTORATION. REMODEL & ROOF DECK **DATE:** 2-24-12 3-1-12 3-12-12 4-5-12 4-9-12 4-10-12 4-13-12 4-17-12

www.element5architecture.com

3 EAST ELEVATION (SAN JACINTO BLVD.)
SCALE: 1/8" = 1'-0"