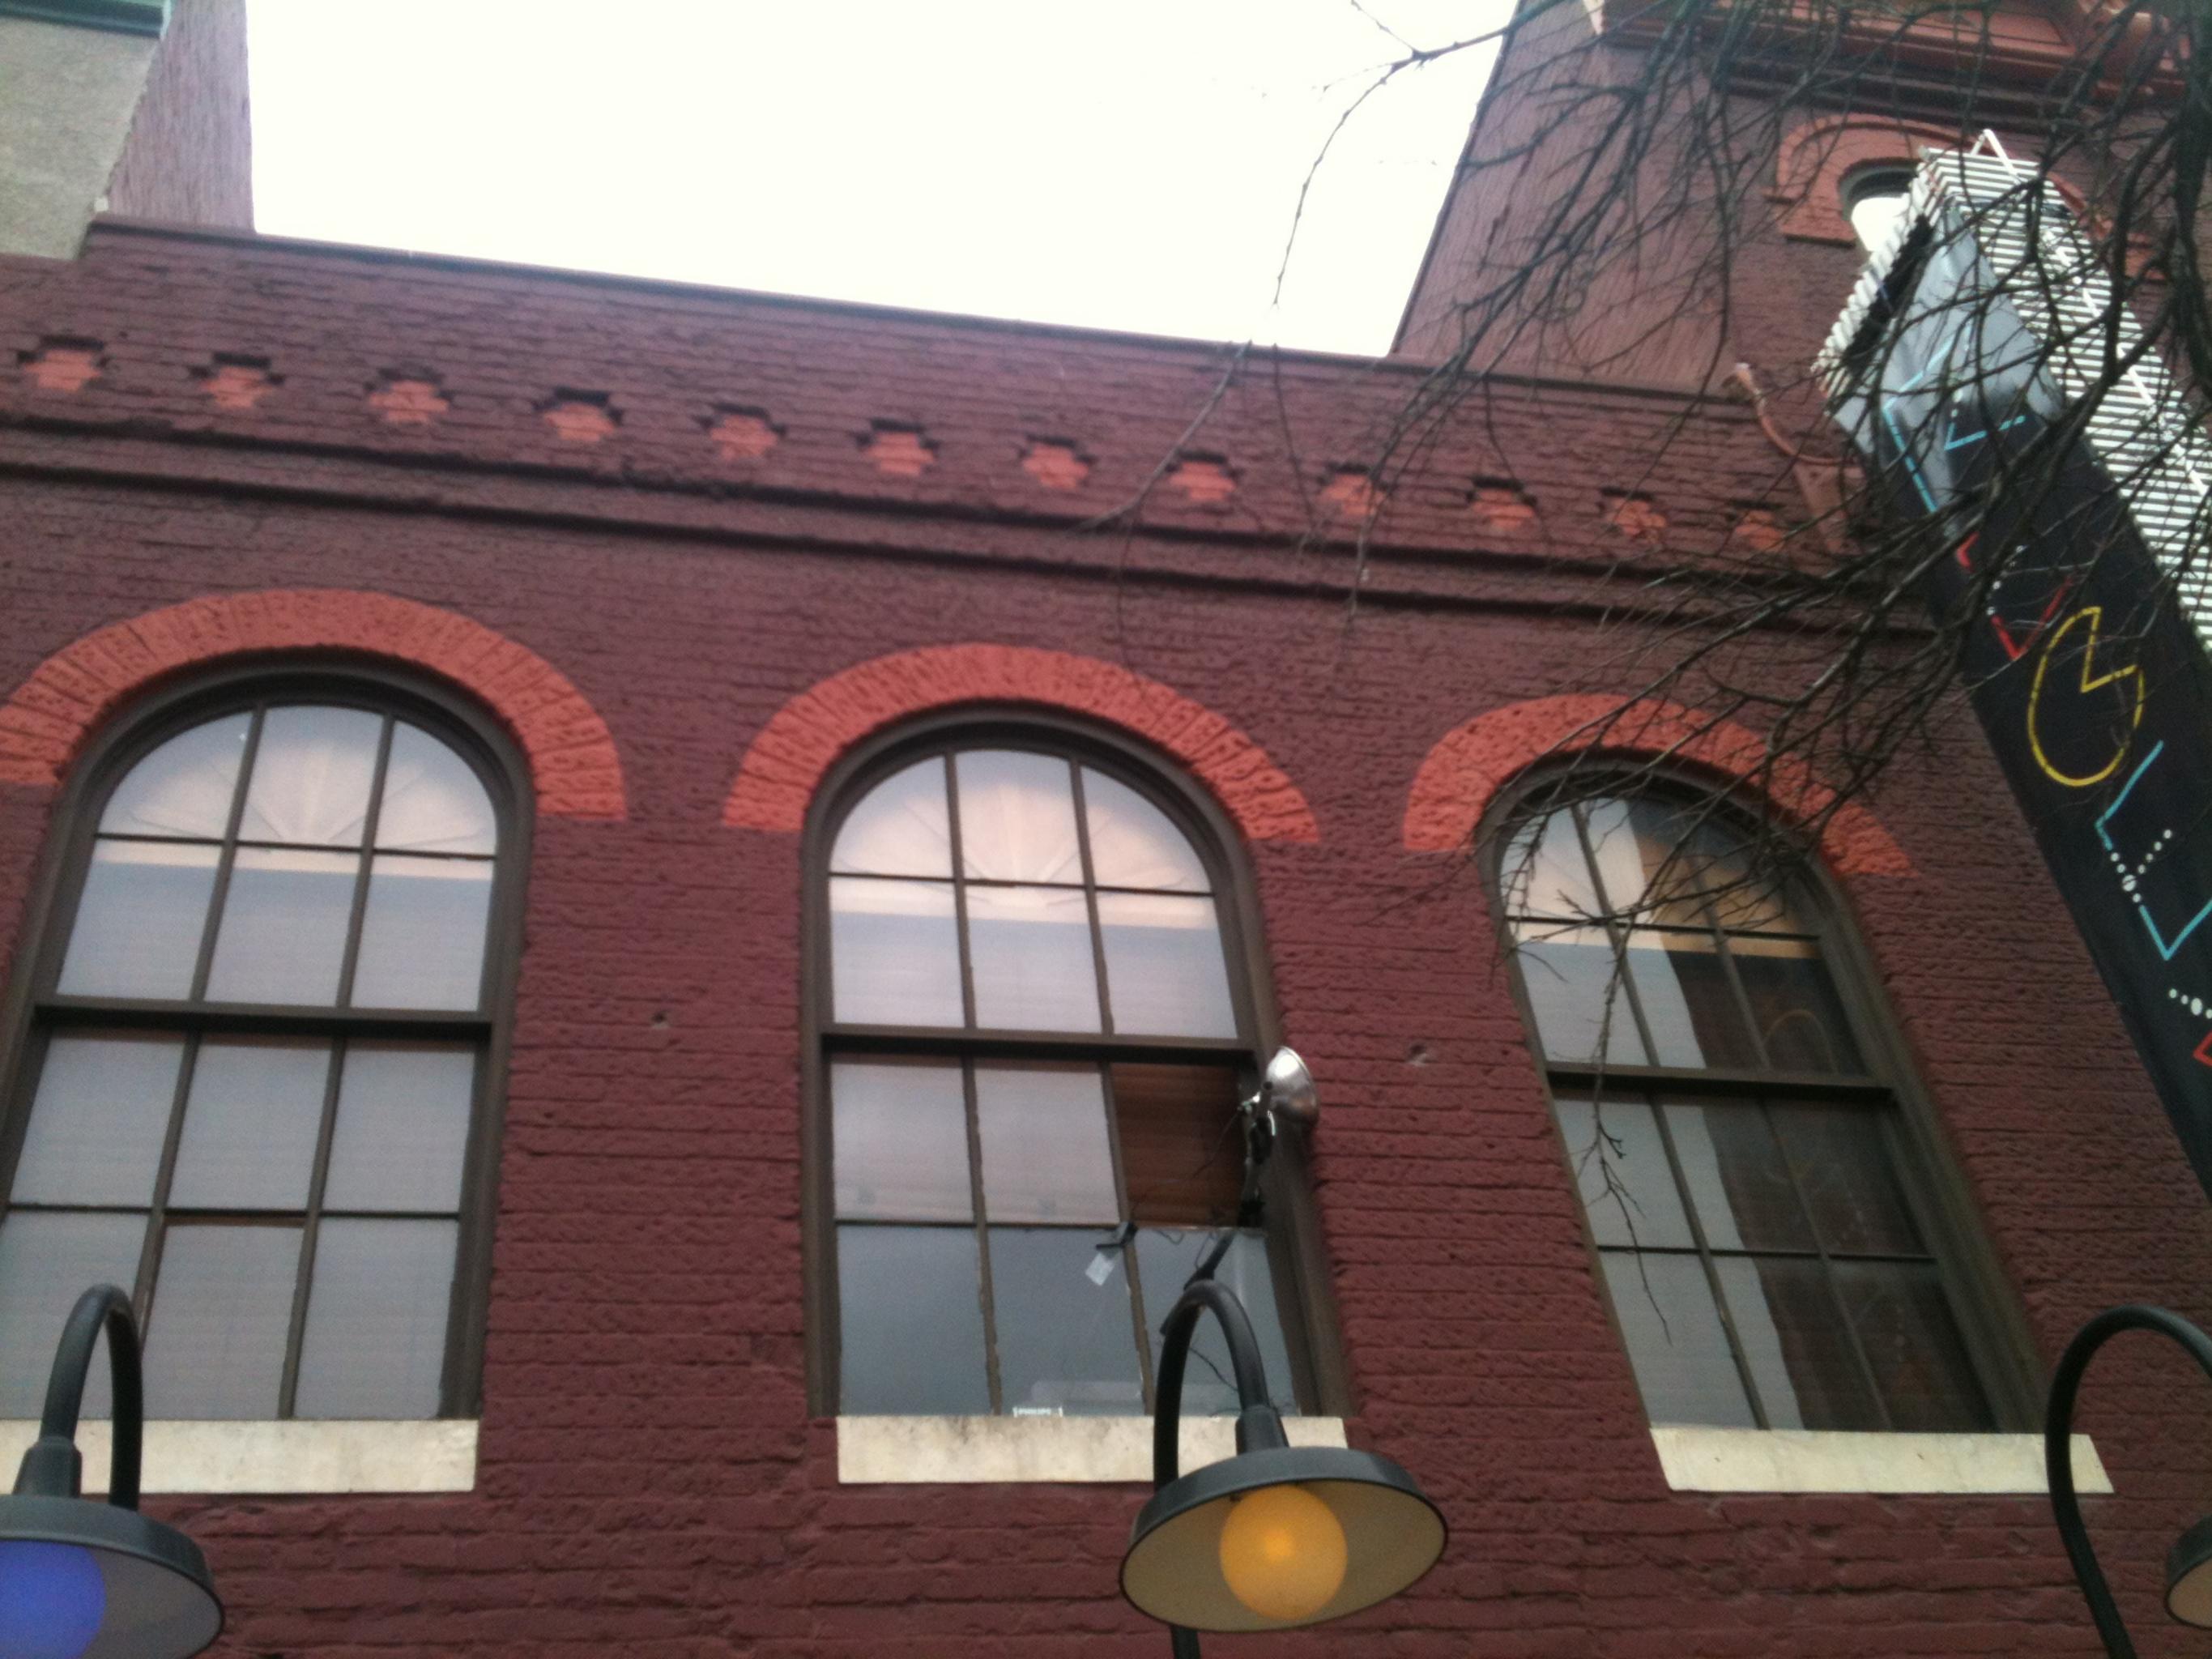

SCALE: 3/4" = 1'-0"

2 TYPICAL WINDOW RESTORATION AT EAST ELEVATION

SCALE: 3/4" = 1'-0"

 $3\frac{\text{LARGE WINDOW RESTORATION AT 1ST FLOOR, EAST ELEVATION}}{\text{SCALE: } 3/4" = 1'-0"}$ 

4 NEW 1ST FLOOR
CONCRETE LINTEL DETAIL
SCALE: 3/4" = 1'-0"