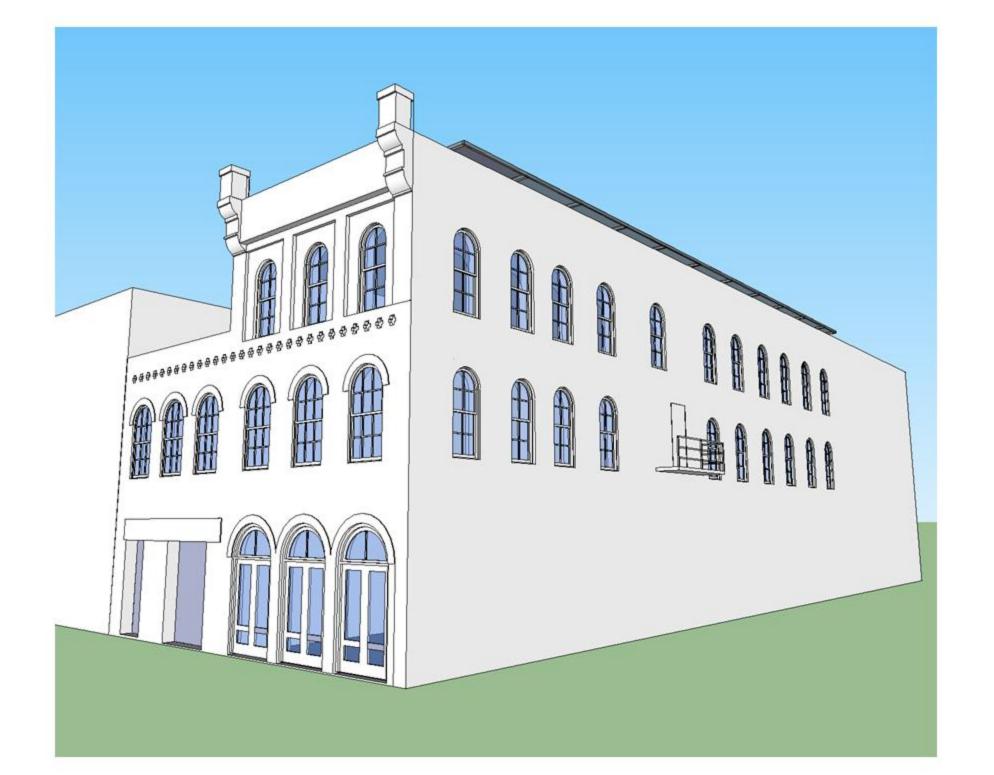

222 EAST 6TH STREET RESTORATION. REMODEL & ROOF DECK **DATE:** 2-24-12 3-1-12 3-12-12 4-5-12 4-9-12 4-10-12 4-13-12 4-17-12

www.element5architecture.com

3 EAST ELEVATION (SAN JACINTO BLVD.)
SCALE: 1/8" = 1'-0"