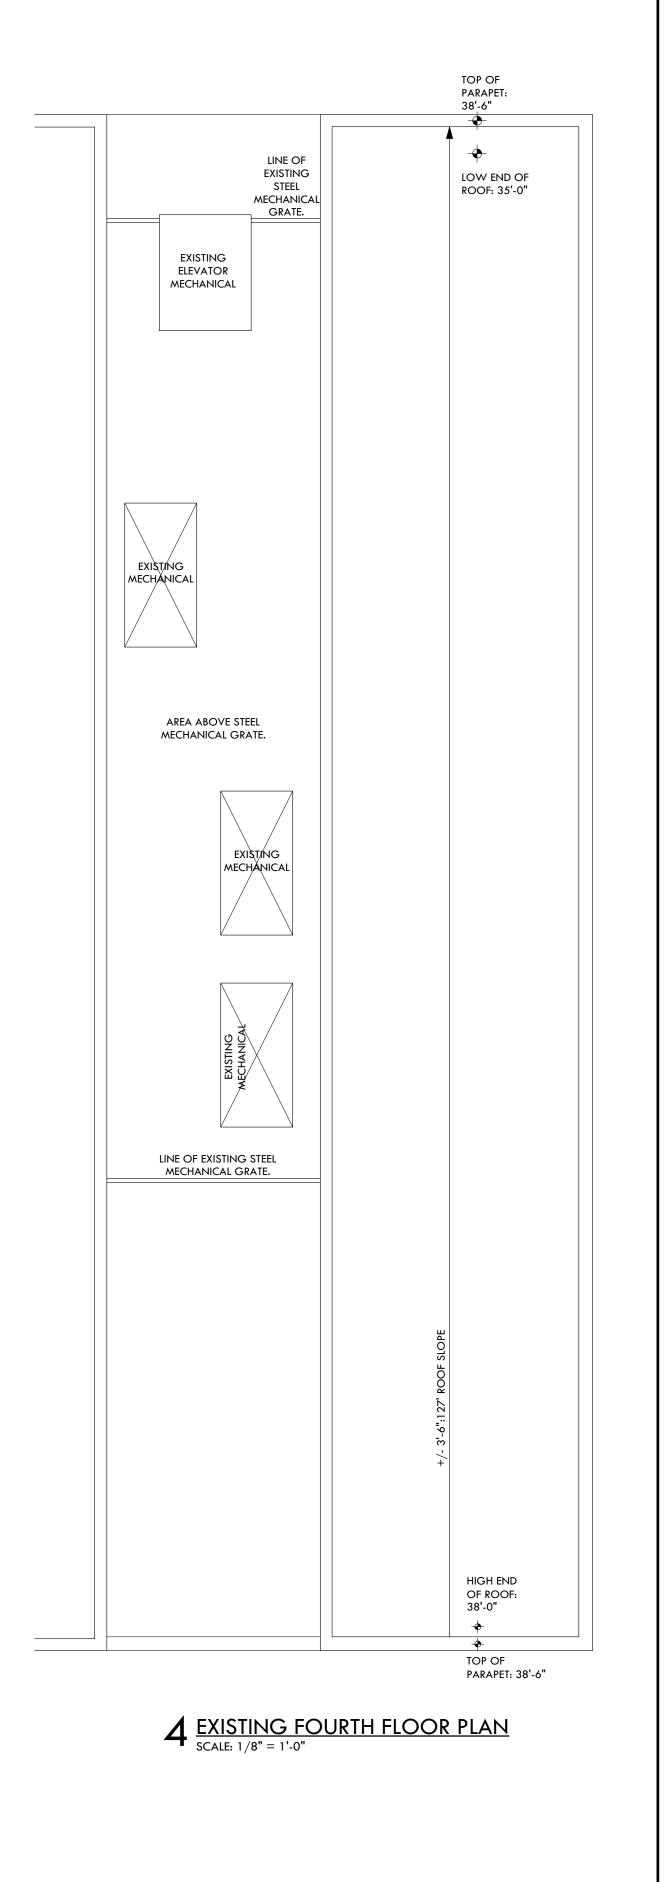

222 EAST 6TH STREET RESTORATION. REMODEL & ROOF DECK **DATE:** 2-24-12 3-1-12 3-12-12 4-5-12 4-9-12 4-10-12 4-13-12 4-17-12

www.element5architecture.com

3 EAST ELEVATION (SAN JACINTO BLVD.)
SCALE: 1/8" = 1'-0"