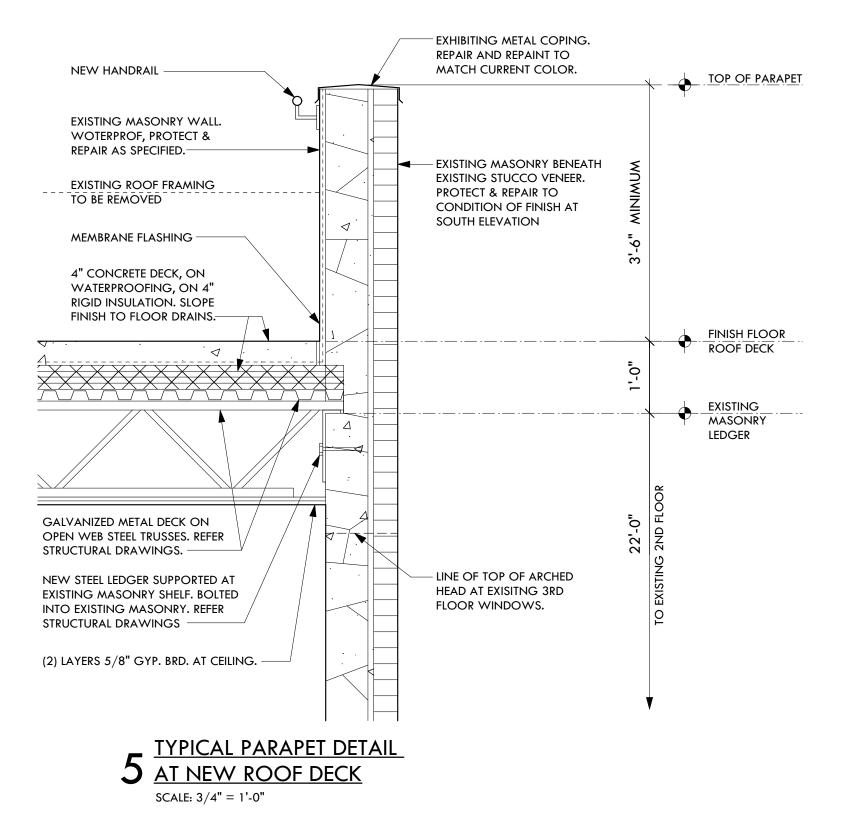

222 EAST 6TH STREET
RESTORATION. REMODEL & ROOF DECK

E L E M E N T

Austin TX 78705
512.473.8228
www.element5architecture.com

A10