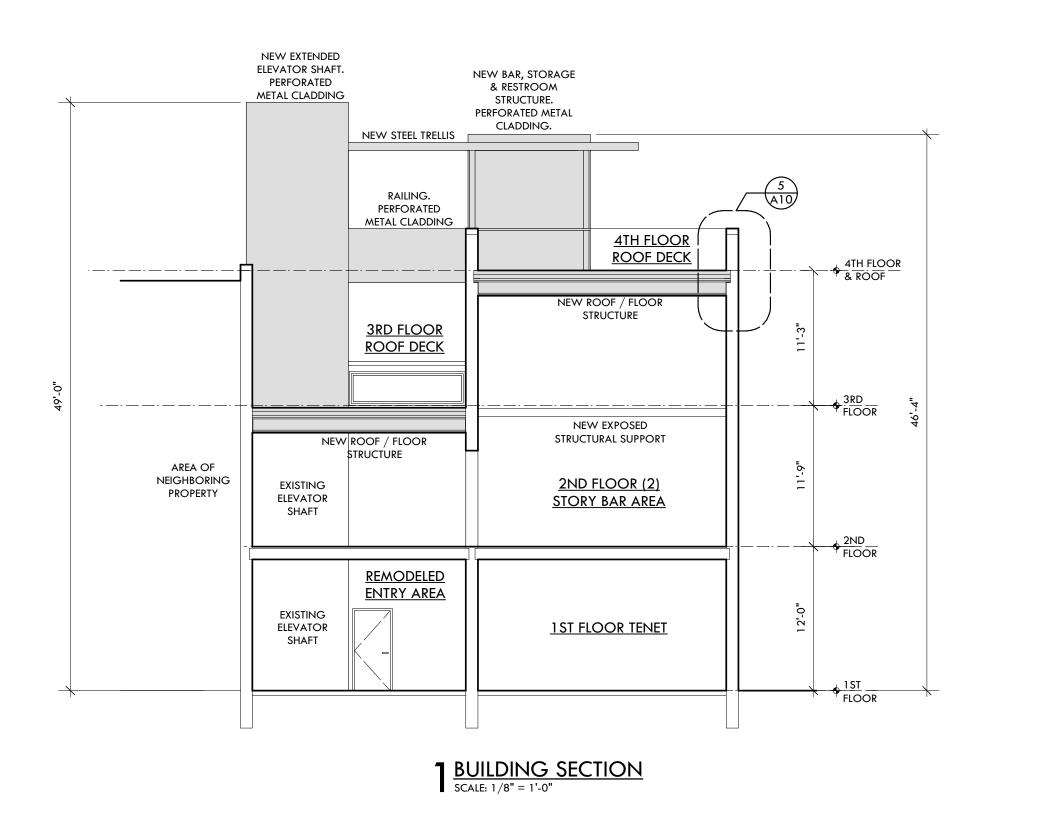

222 EAST 6TH STREET RESTORATION. REMODEL & ROOF DECK **DATE:** 2-24-12 3-1-12 3-12-12 4-5-12 4-9-12 4-10-12 4-13-12 4-17-12

www.element5architecture.com

3 EAST ELEVATION (SAN JACINTO BLVD.)
SCALE: 1/8" = 1'-0"