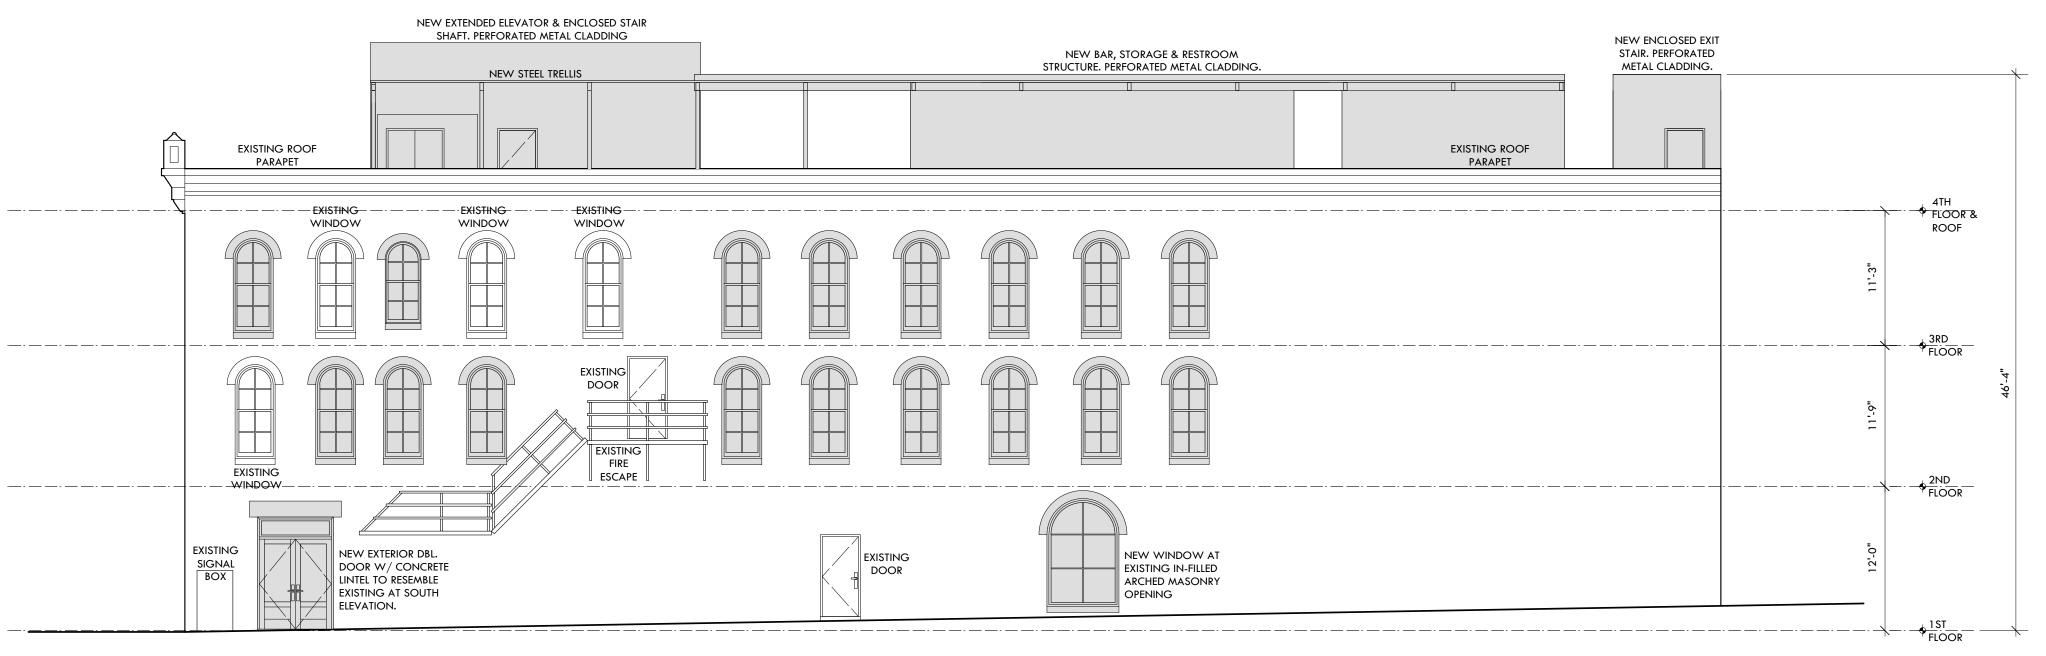

222 EAST 6TH STREET RESTORATION. REMODEL & ROOF DECK **DATE:** 2-24-12 3-1-12 3-12-12 4-5-12 4-9-12 4-10-12 4-13-12 4-17-12

www.element5architecture.com

3 EAST ELEVATION (SAN JACINTO BLVD.)
SCALE: 1/8" = 1'-0"