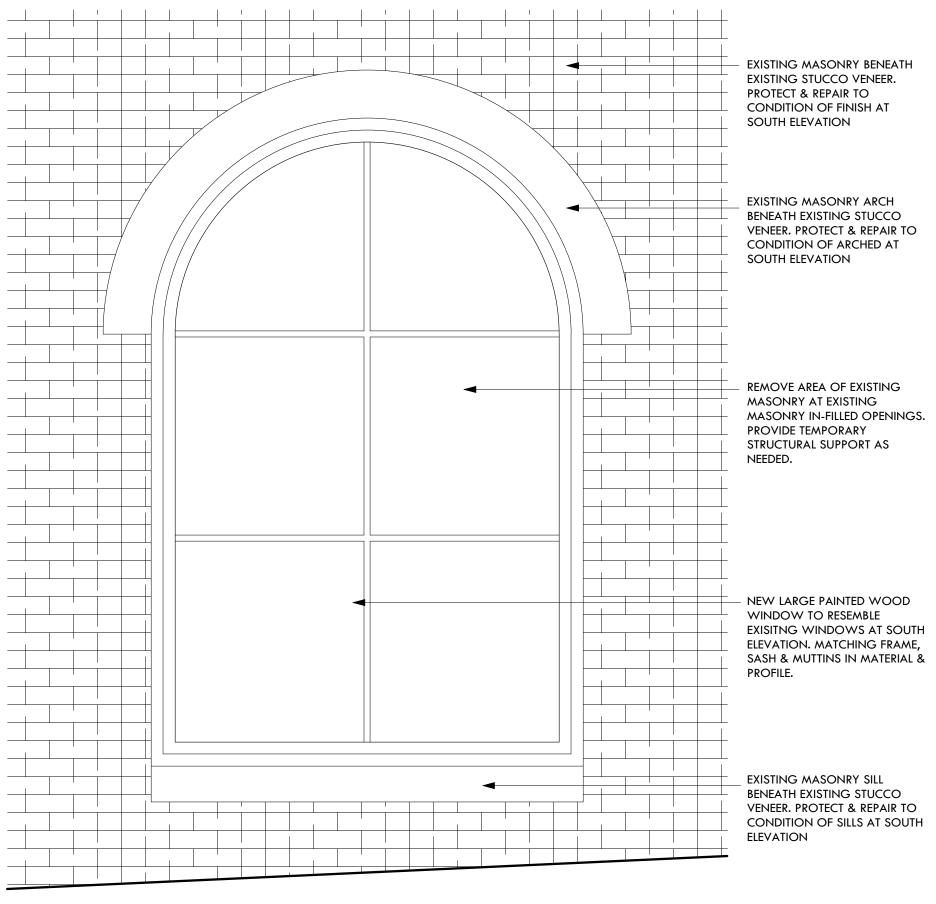

SCALE: 3/4" = 1'-0"

2 TYPICAL WINDOW RESTORATION AT EAST ELEVATION

SCALE: 3/4" = 1'-0"

 $3\frac{\text{LARGE WINDOW RESTORATION AT 1ST FLOOR, EAST ELEVATION}}{\text{SCALE: } 3/4" = 1'-0"}$ 

4 NEW 1ST FLOOR
CONCRETE LINTEL DETAIL
SCALE: 3/4" = 1'-0"