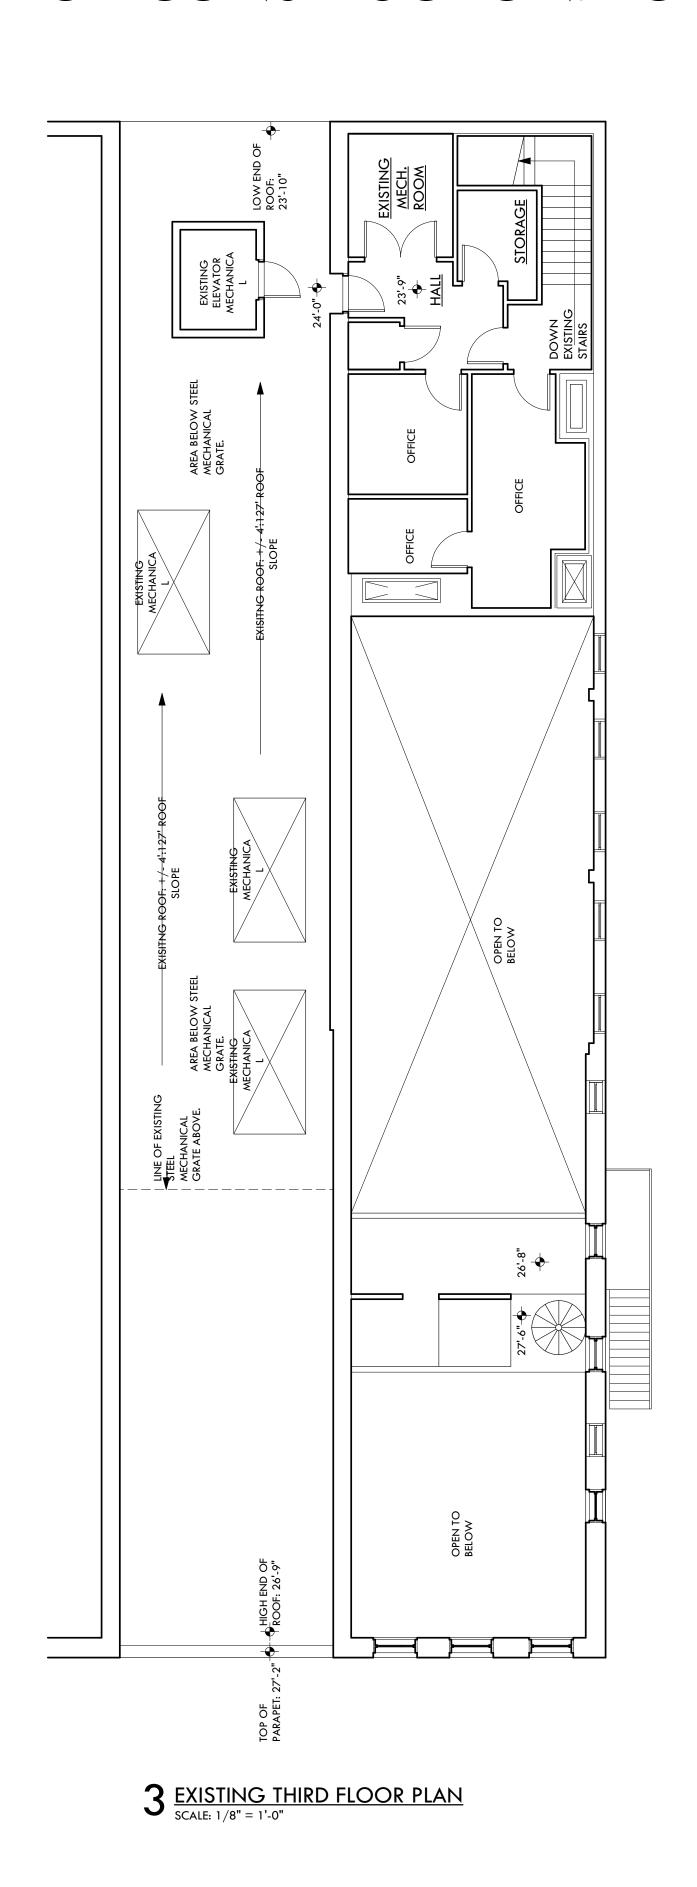

222 EAST 6TH STREET RESTORATION. REMODEL & ROOF DECK **DATE:** 2-24-12 3-1-12 3-12-12 4-5-12 4-9-12 4-10-12 4-13-12 4-17-12

www.element5architecture.com

3 EAST ELEVATION (SAN JACINTO BLVD.)
SCALE: 1/8" = 1'-0"