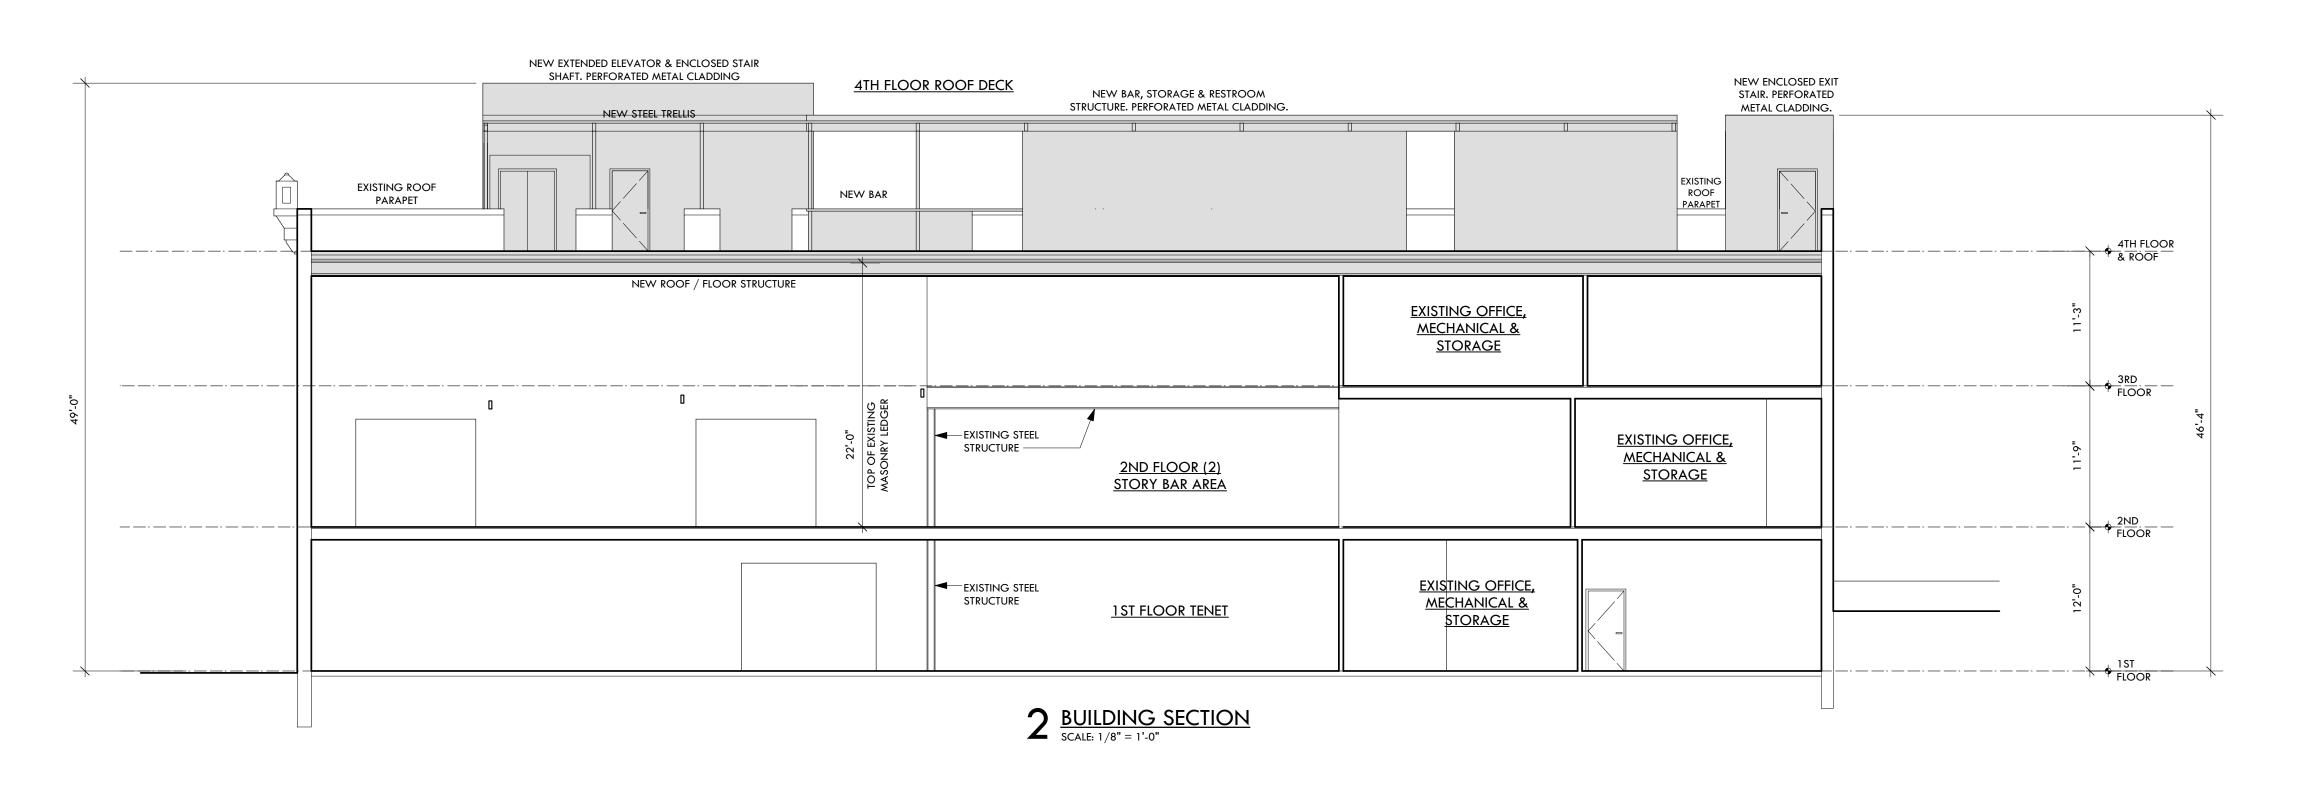

222 EAST 6TH STREET RESTORATION. REMODEL & ROOF DECK **DATE:** 2-24-12 3-1-12 3-12-12 4-5-12 4-9-12 4-10-12 4-13-12 4-17-12

www.element5architecture.com

3 EAST ELEVATION (SAN JACINTO BLVD.)
SCALE: 1/8" = 1'-0"