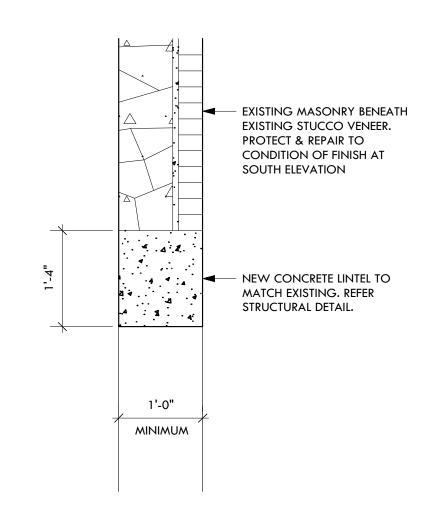

SCALE: 3/4" = 1'-0"

2 TYPICAL WINDOW RESTORATION AT EAST ELEVATION

SCALE: 3/4" = 1'-0"

 $3\frac{\text{LARGE WINDOW RESTORATION AT 1ST FLOOR, EAST ELEVATION}}{\text{SCALE: } 3/4" = 1'-0"}$ 

4 NEW 1ST FLOOR
CONCRETE LINTEL DETAIL
SCALE: 3/4" = 1'-0"