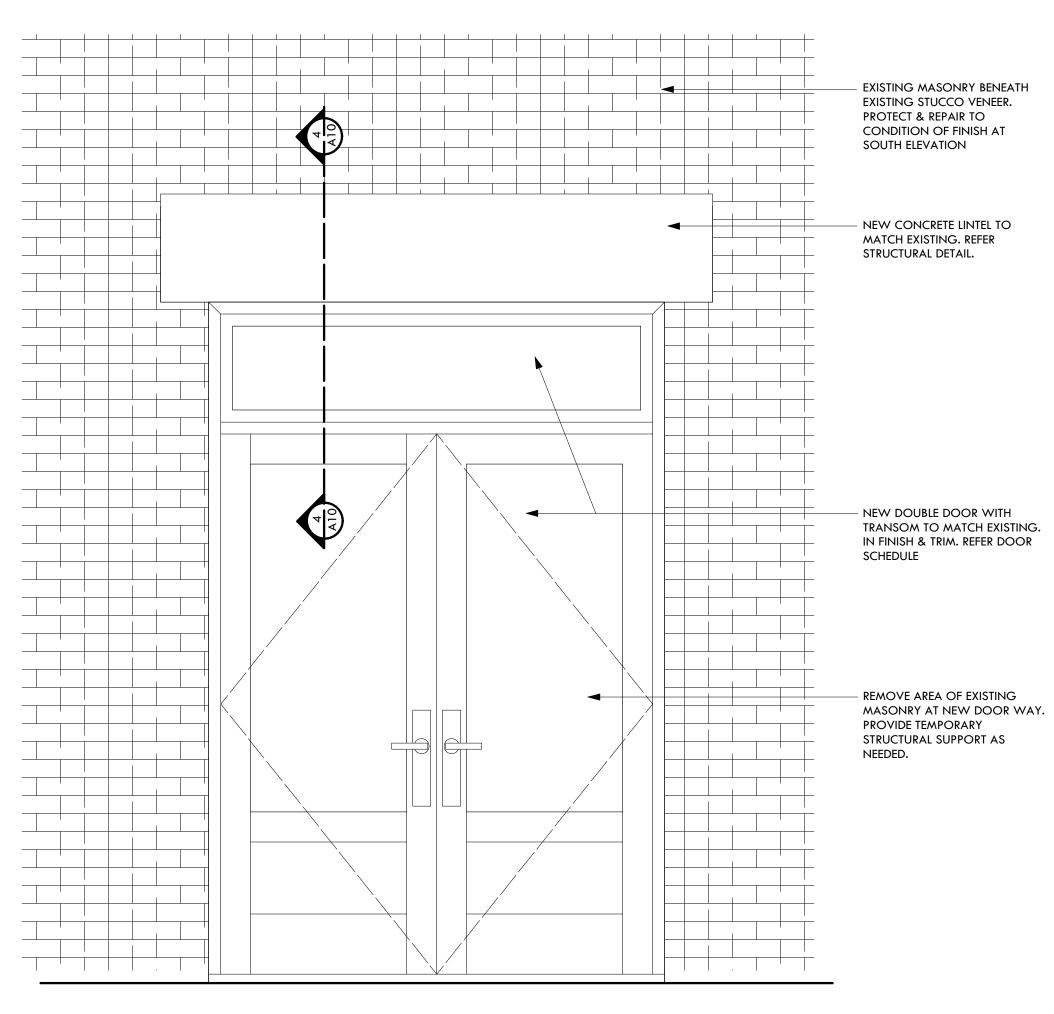

222 EAST 6TH STREET RESTORATION. REMODEL & ROOF DECK

512.473.8228 www.element5architecture.com

1015 West 34th Street Austin TX 78705 512.473.8228 www.element5architecture.com

NEW EXTERIOR DOOR AT SOUTH EAST CORNER

SCALE: 3/4" = 1'-0"

2 TYPICAL WINDOW RESTORATION AT EAST ELEVATION

SCALE: 3/4" = 1'-0"

 $3\frac{\text{LARGE WINDOW RESTORATION AT 1ST FLOOR, EAST ELEVATION}}{\text{SCALE: } 3/4" = 1'-0"}$ 

4 NEW 1ST FLOOR
CONCRETE LINTEL DETAIL
SCALE: 3/4" = 1'-0"

222 EAST 6TH STREET
RESTORATION. REMODEL & ROOF DECK

E L E M E N T

Austin TX 78705
512.473.8228
www.element5architecture.com

A10